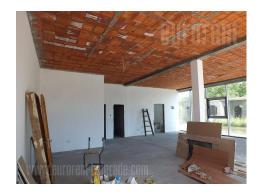

Position with high traffic frequency. Office building has a direct access to Zrenjaninski put. Completely new building, with twolevels available for rent. Levels are interconnected, while two entrances are at disposal, which allows an independant access foreach floor. Each level has sanitary facilities, while floors are covered in tiles. High quality materials were used for finishing works,aluminumcarpentry,internetconnection.Suitablefordifferentbusinesactivities.