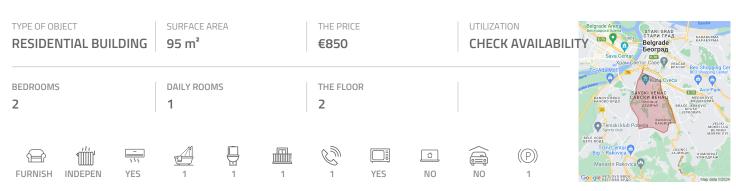

## #18378, Rent - Apartment, Belgrade, DEDINJE

The apartment is located in the busy street on Dedinje, near new loop and Ada bridge. This position provides easy and quick communication with New Belgrade, and city center is in ten minutes driving. The building is older, placed in the spacious yard with plenty of greenery. The apartment is on the second floor of the building without elevator, recently renovated, with very good parquet, new PVC windows, modern kitchen and bathroom. On the very entrance is hallway that leads to every room. Large living room is separated, next to it are two bedrooms with separate entrance and connected between each other. Kitchen is with dining area which is large enough for closet and table for four persons and from where one can exit to glassed terrace. Separate toilet and bathroom with shower cabin are apartment part as well. Kitchen, bathroom and furniture in the living room is modern, and the rest of the furniture is older but very tastefully incorporated. Comfortable, cosy space suitable for family life. The apartment could be rented without furniture.