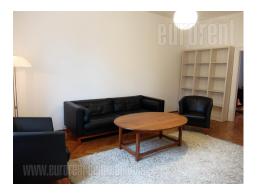

## #18378, Rent - Apartment, Belgrade, DEDINJE

The apartment is located in the busy street on Dedinje, near new loop and Ada bridge. This position provides easy and quick communication with New Belgrade, and city center is in ten minutes driving. The building is older, placed in the spacious yard with plenty of greenery. The apartment is on the second floor of the building without elevator, recently renovated, with very good parquet, new PVC windows, modern kitchen and bathroom. On the very entrance is hallway that leads to every room. Large living room is separated, next to it are two bedrooms with separate entrance and connected between each other. Kitchen is with dining area which is large enough for closet and table for four persons and from where one can exit to glassed terrace. Separate toilet and bathroom with shower cabin are apartment part as well. Kitchen, bathroom and furniture in the living room is modern, and the rest of the furniture is older but very tastefully incorporated. Comfortable, cosy space suitable for family life. The apartment could be rented without furniture.