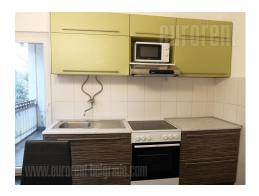

## #18378, Rent - Apartment, Belgrade, DEDINJE

The apartment is located in the busy street on Dedinje, near new loop and Ada bridge. This position provides easy and quick communication with New Belgrade, and city center is in ten minutes driving. The building is older, placed in the spacious yard with plenty of greenery. The apartment is on the second floor of the building without elevator, recently renovated, with very good parquet, new PVC windows, modern kitchen and bathroom. On the very entrance is hallway that leads to every room. Large living room is separated, next to it are two bedrooms with separate entrance and connected between each other. Kitchen is with dining area which is large enough for closet and table for four persons and from where one can exit to glassed terrace. Separate toilet and bathroom with shower cabin are apartment part as well. Kitchen, bathroom and furniture in the living room is modern, and the rest of the furniture is older but very tastefully incorporated. Comfortable, cosy space suitable for family life. The apartment could be rented without furniture.