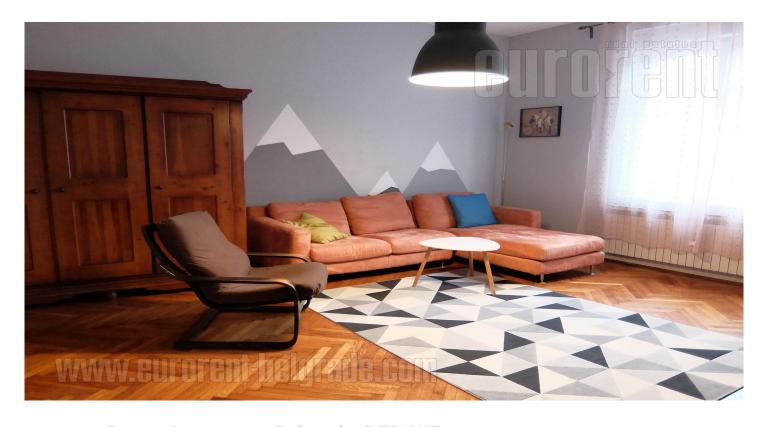

## #18378, Rent - Apartment, Belgrade, DEDINJE

The apartment is located in the busy street on Dedinje, near new loop and Ada bridge. This position provides easy and quick communication with New Belgrade, and city center is in ten minutes driving. The building is older, placed in the spacious yard with plenty of greenery. The apartment is on the second floor of the building without elevator, recently renovated, with very good parquet, new PVC windows, modern kitchen and bathroom. On the very entrance is hallway that leads to every room. Large living room is separated, next to it are two bedrooms with separate entrance and connected between each other. Kitchen is with dining area which is large enough for closet and table for four persons and from where one can exit to glassed terrace. Separate toilet and bathroom with shower cabin are apartment part as well. Kitchen, bathroom and furniture in the living room is modern, and the rest of the furniture is older but very tastefully incorporated. Comfortable, cosy space suitable for family life. The apartment could be rented without furniture.