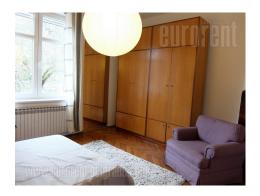

## #18378, Rent - Apartment, Belgrade, DEDINJE

The apartment is located in the busy street on Dedinje, near new loop and Ada bridge. This position provides easy and quick communication with New Belgrade, and city center is in ten minutes driving. The building is older, placed in the spacious yard with plenty of greenery. The apartment is on the second floor of the building without elevator, recently renovated, with very good parquet, new PVC windows, modern kitchen and bathroom. On the very entrance is hallway that leads to every room. Large living room is separated, next to it are two bedrooms with separate entrance and connected between each other. Kitchen is with dining area which is large enough for closet and table for four persons and from where one can exit to glassed terrace. Separate toilet and bathroom with shower cabin are apartment part as well. Kitchen, bathroom and furniture in the living room is modern, and the rest of the furniture is older but very tastefully incorporated. Comfortable, cosy space suitable for family life. The apartment could be rented without furniture.