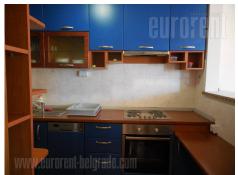

Apartment is placed on a very nice location, in a wider center of town. Building is located in a relatively peaceful street, only few minutes walking distance to a Botanical garden. Surrounding area has numerous shops, cafes and school. Building is in a good condition, well maintained. Apartment has one garage spot which is under the building. Apartments structure is made of open living room area with dining room and kitchen behind the counter. Central hallway lead to a living area and also to a sleeping block which contains two spacious bedrooms which are overlooking the Botanical garden. One bathroom has jacuzzi bathtub and restroom is separated and in a good condition. Apartment is equipped with a combined new and classic furniture, which provides cozy staying. Apartment is freshly painted and clean, suitable for families.