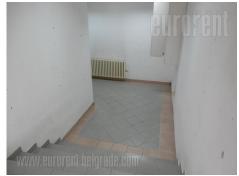

## #18175, Rent - Retail space, Belgrade, GORNJI DORĆOL

Shop in the city center, in very busy part of Dorcol. It is located at only 10 minute walking distance from Knez Mihajlova pedestrian zone and Kalemegdan park. Shop is situated in ground floor of a newer apartment building and it consists out of three levels, ground floor, basement and top floor. Level on ground floor has 70 m<sup>2</sup>, out of which 50 m<sup>2</sup>, represents an open space suitable for various activities. Staircase leads from this level to basement of 60 m<sup>2</sup>, which can be used as warehouse thanks to its entrance from the street. There are two toilets on this level, as well as one bathoroom with a shower cabin. Staircase from the ground floor level also leads to top floor. This floor consists of 60 m<sup>2</sup> of open space. There is one more toilet on this level. Space is excellent for retail shops, because of its location and high frequency of passers by.