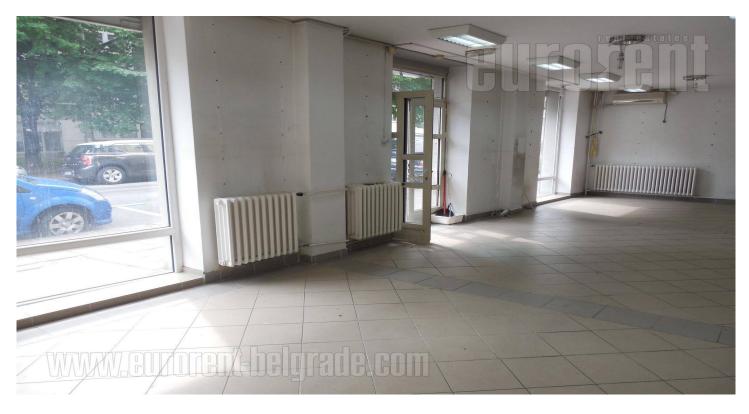

## #18175, Rent - Retail space, Belgrade, GORNJI DORĆOL

Shop in the city center, in very busy part of Dorcol. It is located at only 10 minute walking distance from Knez Mihajlova pedestrian zone and Kalemegdan park. Shop is situated in ground floor of a newer apartment building and it consists out of three levels, ground floor, basement and top floor. Level on ground floor has 70 m<sup>2</sup>, out of which 50 m<sup>2</sup>, represents an open space suitable for various activities. Staircase leads from this level to basement of 60 m<sup>2</sup>, which can be used as warehouse thanks to its entrance from the street. There are two toilets on this level, as well as one bathoroom with a shower cabin. Staircase from the ground floor level also leads to top floor. This floor consists of 60 m<sup>2</sup> of open space. There is one more toilet on this level. Space is excellent for retail shops, because of its location and high frequency of passers by.