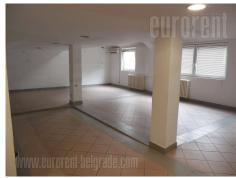

## #18175, Rent - Retail space, Belgrade, GORNJI DORĆOL

Shop in the city center, in very busy part of Dorcol. It is located at only 10 minute walking distance from Knez Mihajlova pedestrian zone and Kalemegdan park. Shop is situated in ground floor of a newer apartment building and it consists out of three levels, ground floor, basement and top floor. Level on ground floor has 70 m<sup>2</sup>, out of which 50 m<sup>2</sup>, represents an open space suitable for various activities. Staircase leads from this level to basement of 60 m<sup>2</sup>, which can be used as warehouse thanks to its entrance from the street. There are two toilets on this level, as well as one bathoroom with a shower cabin. Staircase from the ground floor level also leads to top floor. This floor consists of 60 m<sup>2</sup> of open space. There is one more toilet on this level. Space is excellent for retail shops, because of its location and high frequency of passers by.