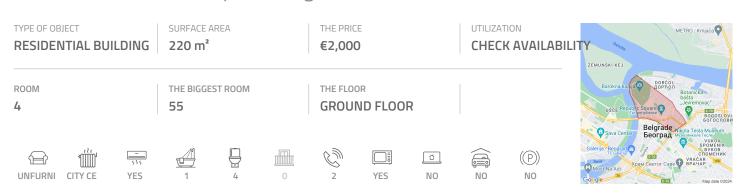

## #18175, Rent - Retail space, Belgrade, GORNJI DORĆOL

Shop in the city center, in very busy part of Dorcol. It is located at only 10 minute walking distance from Knez Mihajlova pedestrian zone and Kalemegdan park. Shop is situated in ground floor of a newer apartment building and it consists out of three levels, ground floor, basement and top floor. Level on ground floor has 70 m<sup>2</sup>, out of which 50 m<sup>2</sup>, represents an open space suitable for various activities. Staircase leads from this level to basement of 60 m<sup>2</sup>, which can be used as warehouse thanks to its entrance from the street. There are two toilets on this level, as well as one bathoroom with a shower cabin. Staircase from the ground floor level also leads to top floor. This floor consists of 60 m<sup>2</sup> of open space. There is one more toilet on this level. Space is excellent for retail shops, because of its location and high frequency of passers by.