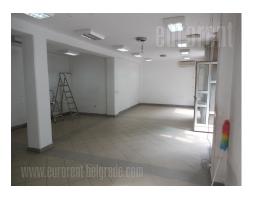

## #18175, Rent - Retail space, Belgrade, GORNJI DORĆOL

Shop in the city center, in very busy part of Dorcol. It is located at only 10 minute walking distance from Knez Mihajlova pedestrian zone and Kalemegdan park. Shop is situated in ground floor of a newer apartment building and it consists out of three levels, ground floor, basement and top floor. Level on ground floor has 70 m<sup>2</sup>, out of which 50 m<sup>2</sup>, represents an open space suitable for various activities. Staircase leads from this level to basement of 60 m<sup>2</sup>, which can be used as warehouse thanks to its entrance from the street. There are two toilets on this level, as well as one bathoroom with a shower cabin. Staircase from the ground floor level also leads to top floor. This floor consists of 60 m<sup>2</sup> of open space. There is one more toilet on this level. Space is excellent for retail shops, because of its location and high frequency of passers by.