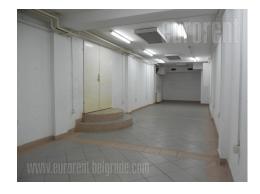

## #18175, Rent - Retail space, Belgrade, GORNJI DORĆOL

Shop in the city center, in very busy part of Dorcol. It is located at only 10 minute walking distance from Knez Mihajlova pedestrian zone and Kalemegdan park. Shop is situated in ground floor of a newer apartment building and it consists out of three levels, ground floor, basement and top floor. Level on ground floor has 70 m<sup>2</sup>, out of which 50 m<sup>2</sup>, represents an open space suitable for various activities. Staircase leads from this level to basement of 60 m<sup>2</sup>, which can be used as warehouse thanks to its entrance from the street. There are two toilets on this level, as well as one bathoroom with a shower cabin. Staircase from the ground floor level also leads to top floor. This floor consists of 60 m<sup>2</sup> of open space. There is one more toilet on this level. Space is excellent for retail shops, because of its location and high frequency of passers by.