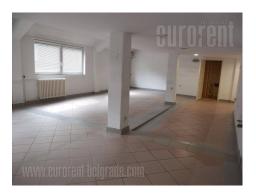

## #18175, Rent - Retail space, Belgrade, GORNJI DORĆOL

Shop in the city center, in very busy part of Dorcol. It is located at only 10 minute walking distance from Knez Mihajlova pedestrian zone and Kalemegdan park. Shop is situated in ground floor of a newer apartment building and it consists out of three levels, ground floor, basement and top floor. Level on ground floor has 70 m<sup>2</sup>, out of which 50 m<sup>2</sup>, represents an open space suitable for various activities. Staircase leads from this level to basement of 60 m<sup>2</sup>, which can be used as warehouse thanks to its entrance from the street. There are two toilets on this level, as well as one bathoroom with a shower cabin. Staircase from the ground floor level also leads to top floor. This floor consists of 60 m<sup>2</sup> of open space. There is one more toilet on this level. Space is excellent for retail shops, because of its location and high frequency of passers by.