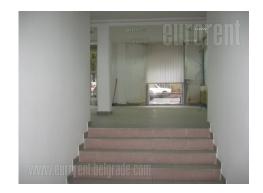

## #18175, Rent - Retail space, Belgrade, GORNJI DORĆOL

Shop in the city center, in very busy part of Dorcol. It is located at only 10 minute walking distance from Knez Mihajlova pedestrian zone and Kalemegdan park. Shop is situated in ground floor of a newer apartment building and it consists out of three levels, ground floor, basement and top floor. Level on ground floor has 70 m<sup>2</sup>, out of which 50 m<sup>2</sup>, represents an open space suitable for various activities. Staircase leads from this level to basement of 60 m<sup>2</sup>, which can be used as warehouse thanks to its entrance from the street. There are two toilets on this level, as well as one bathoroom with a shower cabin. Staircase from the ground floor level also leads to top floor. This floor consists of 60 m<sup>2</sup> of open space. There is one more toilet on this level. Space is excellent for retail shops, because of its location and high frequency of passers by.