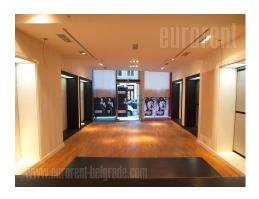

This shop is placed in the very city center close to pedestrian and commercial zone. Large frequency of pedestrians make this location desirable for any kind of retail or service activity. It has a glass door facing the street and two large window surfaces. Placed mainly on the ground floor (101 m<sup>2</sup>), and partially in the basement level (71 m<sup>2</sup>) it occupies around 172 m<sup>2</sup> in total. The ground floor is one large open space which contains two changing cabins and drop counter. Underground floor has kitchenette, large office and restroom. Interior is nicely organized suitable for various purposes. In the surroundings there are several designer clothes shops.