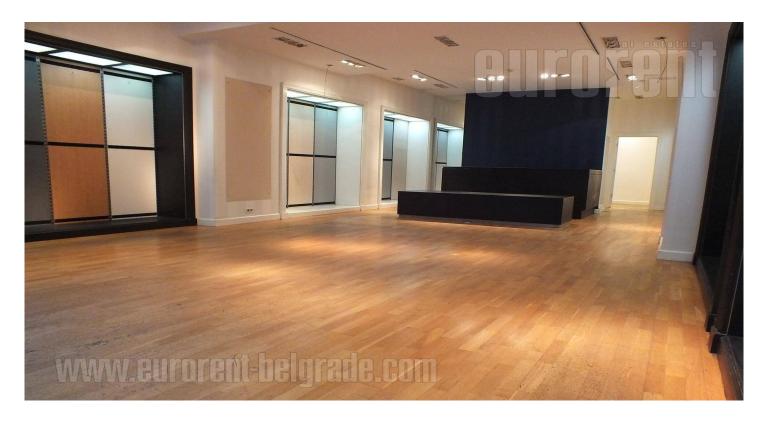

This shop is placed in the very city center close to pedestrian and commercial zone. Large frequency of pedestrians make this location desirable for any kind of retail or service activity. It has a glass door facing the street and two large window surfaces. Placed mainly on the ground floor (101 m<sup>2</sup>), and partially in the basement level (71 m<sup>2</sup>) it occupies around 172 m<sup>2</sup> in total. The ground floor is one large open space which contains two changing cabins and drop counter. Underground floor has kitchenette, large office and restroom. Interior is nicely organized suitable for various purposes. In the surroundings there are several designer clothes shops.