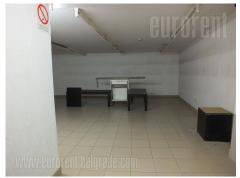

This shop is placed in the very city center close to pedestrian and commercial zone. Large frequency of pedestrians make this location desirable for any kind of retail or service activity. It has a glass door facing the street and two large window surfaces. Placed mainly on the ground floor (101 m<sup>2</sup>), and partially in the basement level (71 m<sup>2</sup>) it occupies around 172 m<sup>2</sup> in total. The ground floor is one large open space which contains two changing cabins and drop counter. Underground floor has kitchenette, large office and restroom. Interior is nicely organized suitable for various purposes. In the surroundings there are several designer clothes shops.