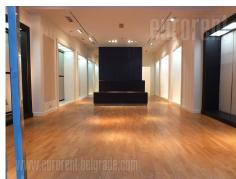

This shop is placed in the very city center close to pedestrian and commercial zone. Large frequency of pedestrians make this location desirable for any kind of retail or service activity. It has a glass door facing the street and two large window surfaces. Placed mainly on the ground floor (101 m<sup>2</sup>), and partially in the basement level (71 m<sup>2</sup>) it occupies around 172 m<sup>2</sup> in total. The ground floor is one large open space which contains two changing cabins and drop counter. Underground floor has kitchenette, large office and restroom. Interior is nicely organized suitable for various purposes. In the surroundings there are several designer clothes shops.