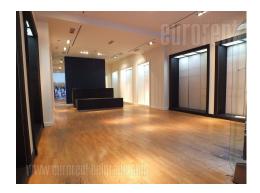

This shop is placed in the very city center close to pedestrian and commercial zone. Large frequency of pedestrians make this location desirable for any kind of retail or service activity. It has a glass door facing the street and two large window surfaces. Placed mainly on the ground floor (101 m<sup>2</sup>), and partially in the basement level (71 m<sup>2</sup>) it occupies around 172 m<sup>2</sup> in total. The ground floor is one large open space which contains two changing cabins and drop counter. Underground floor has kitchenette, large office and restroom. Interior is nicely organized suitable for various purposes. In the surroundings there are several designer clothes shops.