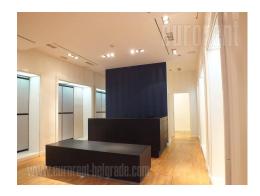

This shop is placed in the very city center close to pedestrian and commercial zone. Large frequency of pedestrians make this location desirable for any kind of retail or service activity. It has a glass door facing the street and two large window surfaces. Placed mainly on the ground floor (101 m<sup>2</sup>), and partially in the basement level (71 m<sup>2</sup>) it occupies around 172 m<sup>2</sup> in total. The ground floor is one large open space which contains two changing cabins and drop counter. Underground floor has kitchenette, large office and restroom. Interior is nicely organized suitable for various purposes. In the surroundings there are several designer clothes shops.