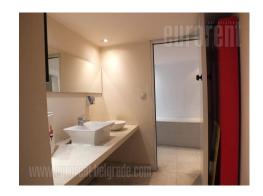

This shop is placed in the very city center close to pedestrian and commercial zone. Large frequency of pedestrians make this location desirable for any kind of retail or service activity. It has a glass door facing the street and two large window surfaces. Placed mainly on the ground floor (101 m<sup>2</sup>), and partially in the basement level (71 m<sup>2</sup>) it occupies around 172 m<sup>2</sup> in total. The ground floor is one large open space which contains two changing cabins and drop counter. Underground floor has kitchenette, large office and restroom. Interior is nicely organized suitable for various purposes. In the surroundings there are several designer clothes shops.