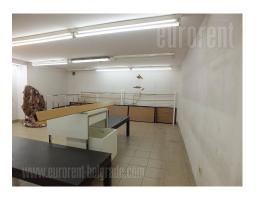

This shop is placed in the very city center close to pedestrian and commercial zone. Large frequency of pedestrians make this location desirable for any kind of retail or service activity. It has a glass door facing the street and two large window surfaces. Placed mainly on the ground floor (101 m<sup>2</sup>), and partially in the basement level (71 m<sup>2</sup>) it occupies around 172 m<sup>2</sup> in total. The ground floor is one large open space which contains two changing cabins and drop counter. Underground floor has kitchenette, large office and restroom. Interior is nicely organized suitable for various purposes. In the surroundings there are several designer clothes shops.