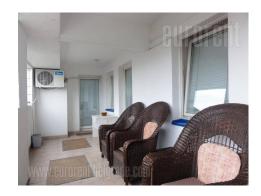

Apartment with specific high ciieling structure in New Belgrade in Block 22. On one side the large office buildings are in the neighbourhood (Blue center, Grawe, NLB), and on the other side is Hotel IN and Kombank arena. The environment has all necessities for quality life: shops, restaurants, schools, kindergartens, fitness centers. This location has very good access to the highway using which you can easily reach other parts of the city. Wide boulevards enables faster traffic flow, and public transportation stops are near the building. The apartment is housed on fourth floor of a new building with video surveillance. The apartment has functional structure, two-side oriented, very bright and spacious overlooking the street and has a large terrace. Very nice living room is interconnected with dining room and kitchen, which is separated with counter from the living room. There is one bedroom with king size bed and a closet while in separate sleeping area, there are two bedrooms and both are equipped with large bed, wardrobe and desk. The apartment is equipped with classic furniture pieces and air-conditioner. The kitchen is fully equipped with necessary appliances and dishes. The apartment is suitable for families or for companies that need a place for several employees in one place. There is a posibility of renting a garage space.