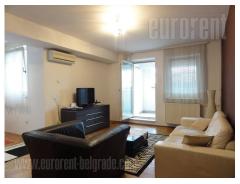

Apartment with specific high ciieling structure in New Belgrade in Block 22. On one side the large office buildings are in the neighbourhood (Blue center, Grawe, NLB), and on the other side is Hotel IN and Kombank arena. The environment has all necessities for quality life: shops, restaurants, schools, kindergartens, fitness centers. This location has very good access to the highway using which you can easily reach other parts of the city. Wide boulevards enables faster traffic flow, and public transportation stops are near the building. The apartment is housed on fourth floor of a new building with video surveillance. The apartment has functional structure, two-side oriented, very bright and spacious overlooking the street and has a large terrace. Very nice living room is interconnected with dining room and kitchen, which is separated with counter from the living room. There is one bedroom with king size bed and a closet while in separate sleeping area, there are two bedrooms and both are equipped with large bed, wardrobe and desk. The apartment is equipped with classic furniture pieces and air-conditioner. The kitchen is fully equipped with necessary appliances and dishes. The apartment is suitable for families or for companies that need a place for several employees in one place. There is a posibility of renting a garage space.