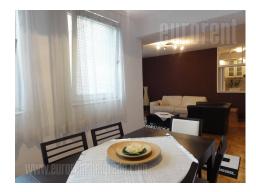

Apartment with specific high ciieling structure in New Belgrade in Block 22. On one side the large office buildings are in the neighbourhood (Blue center, Grawe, NLB), and on the other side is Hotel IN and Kombank arena. The environment has all necessities for quality life: shops, restaurants, schools, kindergartens, fitness centers. This location has very good access to the highway using which you can easily reach other parts of the city. Wide boulevards enables faster traffic flow, and public transportation stops are near the building. The apartment is housed on fourth floor of a new building with video surveillance. The apartment has functional structure, two-side oriented, very bright and spacious overlooking the street and has a large terrace. Very nice living room is interconnected with dining room and kitchen, which is separated with counter from the living room. There is one bedroom with king size bed and a closet while in separate sleeping area, there are two bedrooms and both are equipped with large bed, wardrobe and desk. The apartment is equipped with classic furniture pieces and air-conditioner. The kitchen is fully equipped with necessary appliances and dishes. The apartment is suitable for families or for companies that need a place for several employees in one place. There is a posibility of renting a garage space.