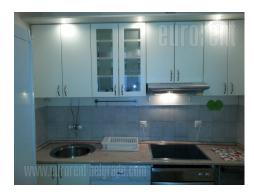

Apartment with specific high ciieling structure in New Belgrade in Block 22. On one side the large office buildings are in the neighbourhood (Blue center, Grawe, NLB), and on the other side is Hotel IN and Kombank arena. The environment has all necessities for quality life: shops, restaurants, schools, kindergartens, fitness centers. This location has very good access to the highway using which you can easily reach other parts of the city. Wide boulevards enables faster traffic flow, and public transportation stops are near the building. The apartment is housed on fourth floor of a new building with video surveillance. The apartment has functional structure, two-side oriented, very bright and spacious overlooking the street and has a large terrace. Very nice living room is interconnected with dining room and kitchen, which is separated with counter from the living room. There is one bedroom with king size bed and a closet while in separate sleeping area, there are two bedrooms and both are equipped with large bed, wardrobe and desk. The apartment is equipped with classic furniture pieces and air-conditioner. The kitchen is fully equipped with necessary appliances and dishes. The apartment is suitable for families or for companies that need a place for several employees in one place. There is a posibility of renting a garage space.