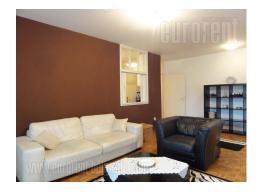

Apartment with specific high ciieling structure in New Belgrade in Block 22. On one side the large office buildings are in the neighbourhood (Blue center, Grawe, NLB), and on the other side is Hotel IN and Kombank arena. The environment has all necessities for quality life: shops, restaurants, schools, kindergartens, fitness centers. This location has very good access to the highway using which you can easily reach other parts of the city. Wide boulevards enables faster traffic flow, and public transportation stops are near the building. The apartment is housed on fourth floor of a new building with video surveillance. The apartment has functional structure, two-side oriented, very bright and spacious overlooking the street and has a large terrace. Very nice living room is interconnected with dining room and kitchen, which is separated with counter from the living room. There is one bedroom with king size bed and a closet while in separate sleeping area, there are two bedrooms and both are equipped with large bed, wardrobe and desk. The apartment is equipped with classic furniture pieces and air-conditioner. The kitchen is fully equipped with necessary appliances and dishes. The apartment is suitable for families or for companies that need a place for several employees in one place. There is a posibility of renting a garage space.