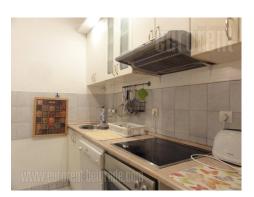

Apartment with specific high ciieling structure in New Belgrade in Block 22. On one side the large office buildings are in the neighbourhood (Blue center, Grawe, NLB), and on the other side is Hotel IN and Kombank arena. The environment has all necessities for quality life: shops, restaurants, schools, kindergartens, fitness centers. This location has very good access to the highway using which you can easily reach other parts of the city. Wide boulevards enables faster traffic flow, and public transportation stops are near the building. The apartment is housed on fourth floor of a new building with video surveillance. The apartment has functional structure, two-side oriented, very bright and spacious overlooking the street and has a large terrace. Very nice living room is interconnected with dining room and kitchen, which is separated with counter from the living room. There is one bedroom with king size bed and a closet while in separate sleeping area, there are two bedrooms and both are equipped with large bed, wardrobe and desk. The apartment is equipped with classic furniture pieces and air-conditioner. The kitchen is fully equipped with necessary appliances and dishes. The apartment is suitable for families or for companies that need a place for several employees in one place. There is a posibility of renting a garage space.