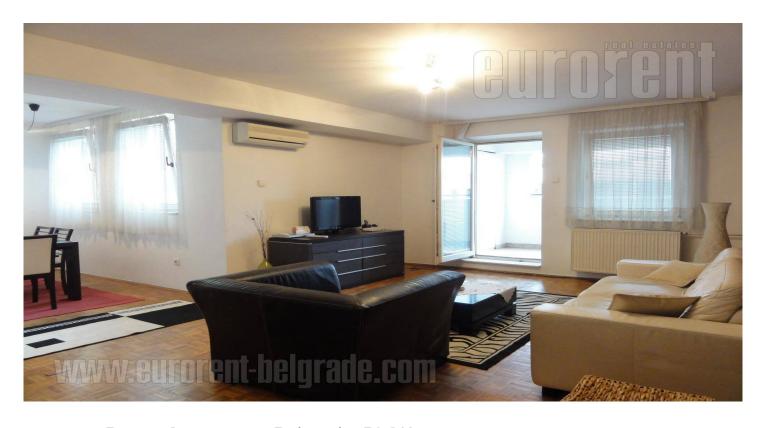

Apartment with specific high ciieling structure in New Belgrade in Block 22. On one side the large office buildings are in the neighbourhood (Blue center, Grawe, NLB), and on the other side is Hotel IN and Kombank arena. The environment has all necessities for quality life: shops, restaurants, schools, kindergartens, fitness centers. This location has very good access to the highway using which you can easily reach other parts of the city. Wide boulevards enables faster traffic flow, and public transportation stops are near the building. The apartment is housed on fourth floor of a new building with video surveillance. The apartment has functional structure, two-side oriented, very bright and spacious overlooking the street and has a large terrace. Very nice living room is interconnected with dining room and kitchen, which is separated with counter from the living room. There is one bedroom with king size bed and a closet while in separate sleeping area, there are two bedrooms and both are equipped with large bed, wardrobe and desk. The apartment is equipped with classic furniture pieces and air-conditioner. The kitchen is fully equipped with necessary appliances and dishes. The apartment is suitable for families or for companies that need a place for several employees in one place. There is a posibility of renting a garage space.