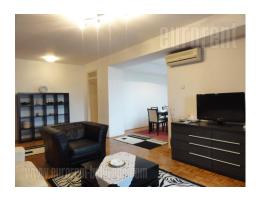

Apartment with specific high ciieling structure in New Belgrade in Block 22. On one side the large office buildings are in the neighbourhood (Blue center, Grawe, NLB), and on the other side is Hotel IN and Kombank arena. The environment has all necessities for quality life: shops, restaurants, schools, kindergartens, fitness centers. This location has very good access to the highway using which you can easily reach other parts of the city. Wide boulevards enables faster traffic flow, and public transportation stops are near the building. The apartment is housed on fourth floor of a new building with video surveillance. The apartment has functional structure, two-side oriented, very bright and spacious overlooking the street and has a large terrace. Very nice living room is interconnected with dining room and kitchen, which is separated with counter from the living room. There is one bedroom with king size bed and a closet while in separate sleeping area, there are two bedrooms and both are equipped with large bed, wardrobe and desk. The apartment is equipped with classic furniture pieces and air-conditioner. The kitchen is fully equipped with necessary appliances and dishes. The apartment is suitable for families or for companies that need a place for several employees in one place. There is a posibility of renting a garage space.