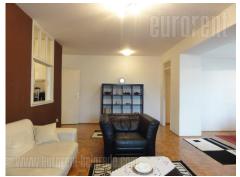

Apartment with specific high ciieling structure in New Belgrade in Block 22. On one side the large office buildings are in the neighbourhood (Blue center, Grawe, NLB), and on the other side is Hotel IN and Kombank arena. The environment has all necessities for quality life: shops, restaurants, schools, kindergartens, fitness centers. This location has very good access to the highway using which you can easily reach other parts of the city. Wide boulevards enables faster traffic flow, and public transportation stops are near the building. The apartment is housed on fourth floor of a new building with video surveillance. The apartment has functional structure, two-side oriented, very bright and spacious overlooking the street and has a large terrace. Very nice living room is interconnected with dining room and kitchen, which is separated with counter from the living room. There is one bedroom with king size bed and a closet while in separate sleeping area, there are two bedrooms and both are equipped with large bed, wardrobe and desk. The apartment is equipped with classic furniture pieces and air-conditioner. The kitchen is fully equipped with necessary appliances and dishes. The apartment is suitable for families or for companies that need a place for several employees in one place. There is a posibility of renting a garage space.