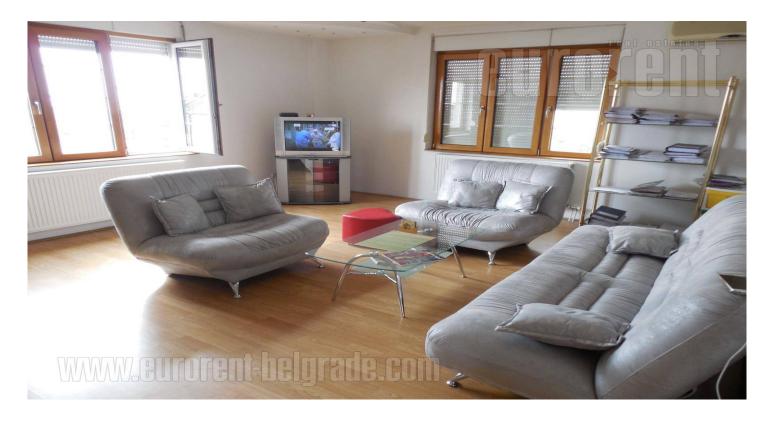

Apartment housed on the fifth floor of a prewar building in near vicinity of Clinical centre. Busy street, which allows fast and easy link to the city center, as well as to the highway, which can be reached in only a few minute drive. There are numerous embassies and foreign branches in the neighborhood. Building is well maintained. The apartment has a very functional structure, it is abundant with light, quiet and has three side orientation. It consists of a spacious living room, dining area with an exit to a terrace, a separated, fully equipped kitchen and a sleeping block. There are four bedrooms in the sleeping block, while the apartment has a bathroom with a bathtub and a restroom. Suitable for a larger family.