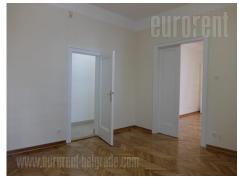

Beautiful prewar apartment adapted into office space, located in Vracar in the vicinity of St. Sava Temple. It is housed on the high ground floor of a building positioned at the corner of two streets. There are two entrances, from the building, as well as from the courtyard. Building's hallway is well maintained and representative. The apartment features three spacious rooms, one smaller room, kitchen which is adapted into additional office, a kitchenette, bathroom and a restroom. Interior is abundant with natural light, painted walls, renovated prewar carpentry and parquet, air conditioning. Suitable for variety of business activities.