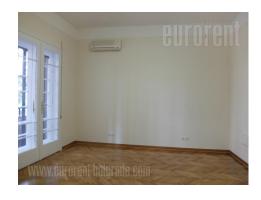

Beautiful prewar apartment adapted into office space, located in Vracar in the vicinity of St. Sava Temple. It is housed on the high ground floor of a building positioned at the corner of two streets. There are two entrances, from the building, as well as from the courtyard. Building's hallway is well maintained and representative. The apartment features three spacious rooms, one smaller room, kitchen which is adapted into additional office, a kitchenette, bathroom and a restroom. Interior is abundant with natural light, painted walls, renovated prewar carpentry and parquet, air conditioning. Suitable for variety of business activities.