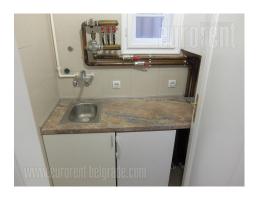

Beautiful prewar apartment adapted into office space, located in Vracar in the vicinity of St. Sava Temple. It is housed on the high ground floor of a building positioned at the corner of two streets. There are two entrances, from the building, as well as from the courtyard. Building's hallway is well maintained and representative. The apartment features three spacious rooms, one smaller room, kitchen which is adapted into additional office, a kitchenette, bathroom and a restroom. Interior is abundant with natural light, painted walls, renovated prewar carpentry and parquet, air conditioning. Suitable for variety of business activities.