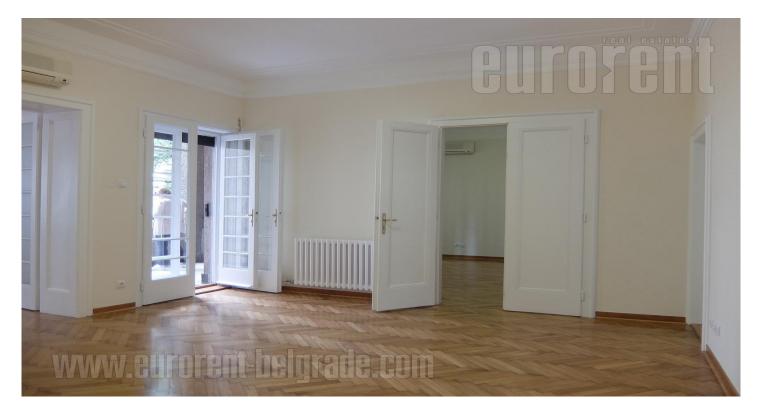

Beautiful prewar apartment adapted into office space, located in Vracar in the vicinity of St. Sava Temple. It is housed on the high ground floor of a building positioned at the corner of two streets. There are two entrances, from the building, as well as from the courtyard. Building's hallway is well maintained and representative. The apartment features three spacious rooms, one smaller room, kitchen which is adapted into additional office, a kitchenette, bathroom and a restroom. Interior is abundant with natural light, painted walls, renovated prewar carpentry and parquet, air conditioning. Suitable for variety of business activities.