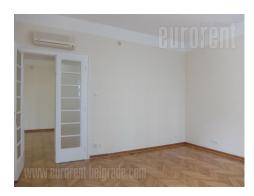

Beautiful prewar apartment adapted into office space, located in Vracar in the vicinity of St. Sava Temple. It is housed on the high ground floor of a building positioned at the corner of two streets. There are two entrances, from the building, as well as from the courtyard. Building's hallway is well maintained and representative. The apartment features three spacious rooms, one smaller room, kitchen which is adapted into additional office, a kitchenette, bathroom and a restroom. Interior is abundant with natural light, painted walls, renovated prewar carpentry and parquet, air conditioning. Suitable for variety of business activities.