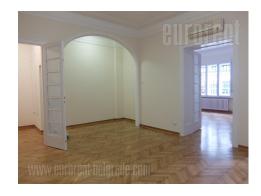

Beautiful prewar apartment adapted into office space, located in Vracar in the vicinity of St. Sava Temple. It is housed on the high ground floor of a building positioned at the corner of two streets. There are two entrances, from the building, as well as from the courtyard. Building's hallway is well maintained and representative. The apartment features three spacious rooms, one smaller room, kitchen which is adapted into additional office, a kitchenette, bathroom and a restroom. Interior is abundant with natural light, painted walls, renovated prewar carpentry and parquet, air conditioning. Suitable for variety of business activities.