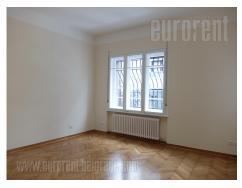

Beautiful prewar apartment adapted into office space, located in Vracar in the vicinity of St. Sava Temple. It is housed on the high ground floor of a building positioned at the corner of two streets. There are two entrances, from the building, as well as from the courtyard. Building's hallway is well maintained and representative. The apartment features three spacious rooms, one smaller room, kitchen which is adapted into additional office, a kitchenette, bathroom and a restroom. Interior is abundant with natural light, painted walls, renovated prewar carpentry and parquet, air conditioning. Suitable for variety of business activities.