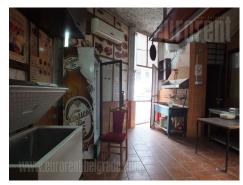

A retail space in a street with large frequency of traffic, situated in residential and commercial zone of Zemun. It is placed next to the green market and numerous stores. The space spreads over two levels. Ground floor occupies 30 m<sup>2</sup> of kitchen with barbecue, while the upper floor is completely furnished restaurant.