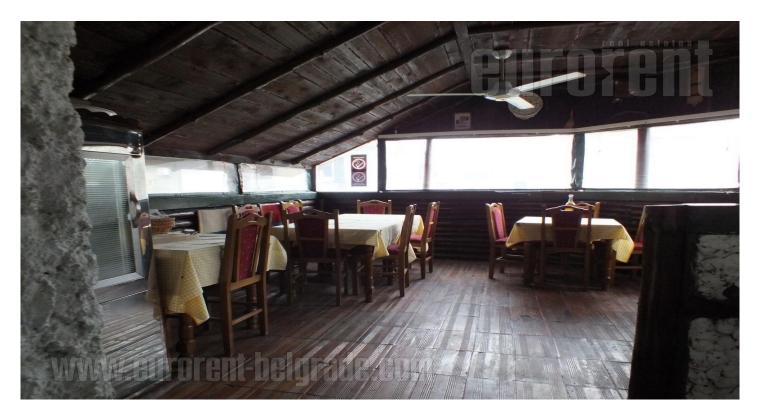

A retail space in a street with large frequency of traffic, situated in residential and commercial zone of Zemun. It is placed next to the green market and numerous stores. The space spreads over two levels. Ground floor occupies 30 m<sup>2</sup> of kitchen with barbecue, while the upper floor is completely furnished restaurant.