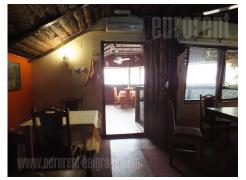

A retail space in a street with large frequency of traffic, situated in residential and commercial zone of Zemun. It is placed next to the green market and numerous stores. The space spreads over two levels. Ground floor occupies 30 m<sup>2</sup> of kitchen with barbecue, while the upper floor is completely furnished restaurant.