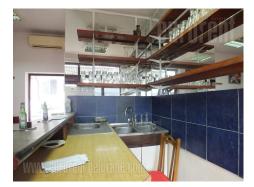

A retail space in a street with large frequency of traffic, situated in residential and commercial zone of Zemun. It is placed next to the green market and numerous stores. The space spreads over two levels. Ground floor occupies 30 m<sup>2</sup> of kitchen with barbecue, while the upper floor is completely furnished restaurant.