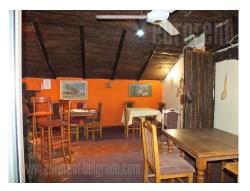

A retail space in a street with large frequency of traffic, situated in residential and commercial zone of Zemun. It is placed next to the green market and numerous stores. The space spreads over two levels. Ground floor occupies 30 m<sup>2</sup> of kitchen with barbecue, while the upper floor is completely furnished restaurant.