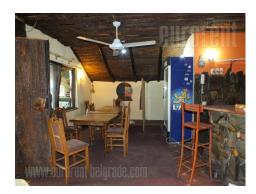

A retail space in a street with large frequency of traffic, situated in residential and commercial zone of Zemun. It is placed next to the green market and numerous stores. The space spreads over two levels. Ground floor occupies 30 m<sup>2</sup> of kitchen with barbecue, while the upper floor is completely furnished restaurant.