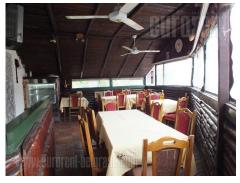

A retail space in a street with large frequency of traffic, situated in residential and commercial zone of Zemun. It is placed next to the green market and numerous stores. The space spreads over two levels. Ground floor occupies 30 m<sup>2</sup> of kitchen with barbecue, while the upper floor is completely furnished restaurant.