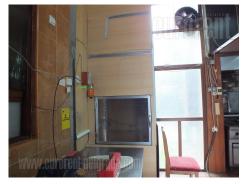

A retail space in a street with large frequency of traffic, situated in residential and commercial zone of Zemun. It is placed next to the green market and numerous stores. The space spreads over two levels. Ground floor occupies 30 m<sup>2</sup> of kitchen with barbecue, while the upper floor is completely furnished restaurant.