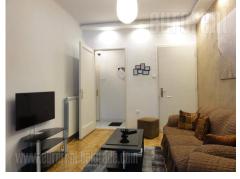

An apartment, placed on busy location, at very center of city, close to pedestrian zone Knez Mihailova street and green oasis – Park Kalemegdan. Since it is narrow city center, surrounding is rich with different amenities like shops, restaurants, cafes, monuments of culture or building with public importance. This apartment of functional layout is housed on the high ground floor of well maintained building with an elevator. It consists of anteroom, three large mutually interconnected rooms, one small, separate room, fully equipped kitchen with all necessary elements and bathroom with a shower. Additional comfort is provided by interesting lighting, as well as armored door and optical cable for internet. The apartment could be rented with or without furniture. Adapted for business activities.