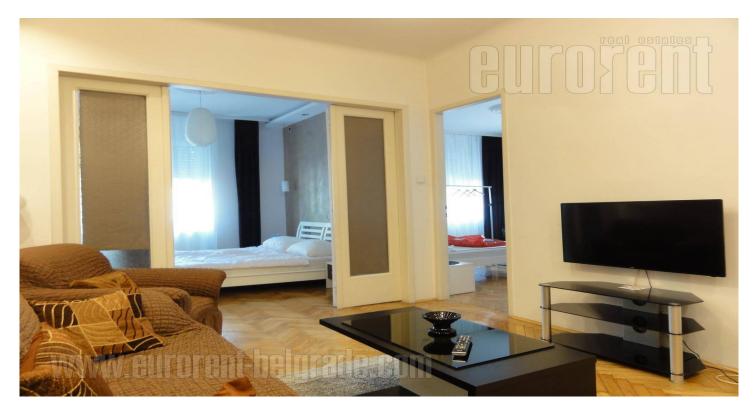

An apartment, placed on busy location, at very center of city, close to pedestrian zone Knez Mihailova street and green oasis – Park Kalemegdan. Since it is narrow city center, surrounding is rich with different amenities like shops, restaurants, cafes, monuments of culture or building with public importance. This apartment of functional layout is housed on the high ground floor of well maintained building with an elevator. It consists of anteroom, three large mutually interconnected rooms, one small, separate room, fully equipped kitchen with all necessary elements and bathroom with a shower. Additional comfort is provided by interesting lighting, as well as armored door and optical cable for internet. The apartment could be rented with or without furniture. Adapted for business activities.