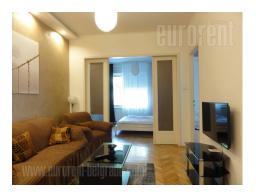

An apartment, placed on busy location, at very center of city, close to pedestrian zone Knez Mihailova street and green oasis – Park Kalemegdan. Since it is narrow city center, surrounding is rich with different amenities like shops, restaurants, cafes, monuments of culture or building with public importance. This apartment of functional layout is housed on the high ground floor of well maintained building with an elevator. It consists of anteroom, three large mutually interconnected rooms, one small, separate room, fully equipped kitchen with all necessary elements and bathroom with a shower. Additional comfort is provided by interesting lighting, as well as armored door and optical cable for internet. The apartment could be rented with or without furniture. Adapted for business activities.