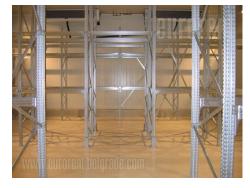

Within this complex are warehouse and cooling chamber. One entirety on one level with ceilings height of 5,8 m. Industrial electricity, water, sewerage system, ramp. Office space 250 - 500 m<sup>2</sup>, large parking lot, two entrances. Surface of the warehouse is 1.000 sq m and it is registered as customs storage. Two cooling chambers; one with "+ 4C" regime with 500 pallet positions and other one with " - 20 C" regime and 350-800 pallet positions. 6 km from high way.