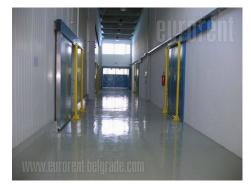

Within this complex are warehouse and cooling chamber. One entirety on one level with ceilings height of 5,8 m. Industrial electricity, water, sewerage system, ramp. Office space 250 - 500 m<sup>2</sup>, large parking lot, two entrances. Surface of the warehouse is 1.000 sq m and it is registered as customs storage. Two cooling chambers; one with "+ 4C" regime with 500 pallet positions and other one with " - 20 C" regime and 350-800 pallet positions. 6 km from high way.