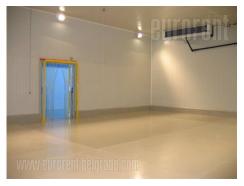

Within this complex are warehouse and cooling chamber. One entirety on one level with ceilings height of 5,8 m. Industrial electricity, water, sewerage system, ramp. Office space 250 - 500 m<sup>2</sup>, large parking lot, two entrances. Surface of the warehouse is 1.000 sq m and it is registered as customs storage. Two cooling chambers; one with "+ 4C" regime with 500 pallet positions and other one with " - 20 C" regime and 350-800 pallet positions. 6 km from high way.