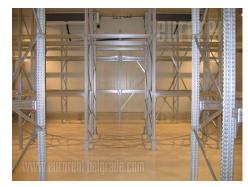

Within this complex are warehouse and cooling chamber. One entirety on one level with ceilings height of 5,8 m. Industrial electricity, water, sewerage system, ramp. Office space 250 - 500 m<sup>2</sup>, large parking lot, two entrances. Surface of the warehouse is 1.000 sq m and it is registered as customs storage. Two cooling chambers; one with "+ 4C" regime with 500 pallet positions and other one with " - 20 C" regime and 350-800 pallet positions. 6 km from high way.