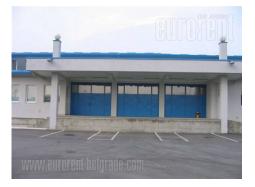

Within this complex are warehouse and cooling chamber. One entirety on one level with ceilings height of 5,8 m. Industrial electricity, water, sewerage system, ramp. Office space 250 - 500 m<sup>2</sup>, large parking lot, two entrances. Surface of the warehouse is 1.000 sq m and it is registered as customs storage. Two cooling chambers; one with "+ 4C" regime with 500 pallet positions and other one with " - 20 C" regime and 350-800 pallet positions. 6 km from high way.