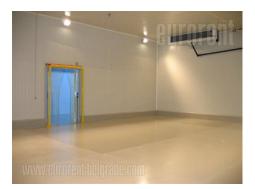

Within this complex are warehouse and cooling chamber. One entirety on one level with ceilings height of 5,8 m. Industrial electricity, water, sewerage system, ramp. Office space 250 - 500 m<sup>2</sup>, large parking lot, two entrances. Surface of the warehouse is 1.000 sq m and it is registered as customs storage. Two cooling chambers; one with "+ 4C" regime with 500 pallet positions and other one with " - 20 C" regime and 350-800 pallet positions. 6 km from high way.