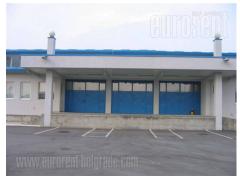

Within this complex are warehouse and cooling chamber. One entirety on one level with ceilings height of 5,8 m. Industrial electricity, water, sewerage system, ramp. Office space 250 - 500 m<sup>2</sup>, large parking lot, two entrances. Surface of the warehouse is 1.000 sq m and it is registered as customs storage. Two cooling chambers; one with "+ 4C" regime with 500 pallet positions and other one with " - 20 C" regime and 350-800 pallet positions. 6 km from high way.