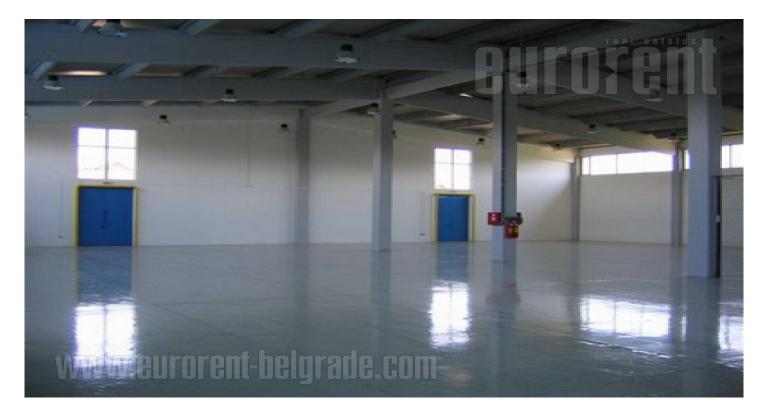

Within this complex are warehouse and cooling chamber. One entirety on one level with ceilings height of 5,8 m. Industrial electricity, water, sewerage system, ramp. Office space 250 - 500 m<sup>2</sup>, large parking lot, two entrances. Surface of the warehouse is 1.000 sq m and it is registered as customs storage. Two cooling chambers; one with "+ 4C" regime with 500 pallet positions and other one with " - 20 C" regime and 350-800 pallet positions. 6 km from high way.