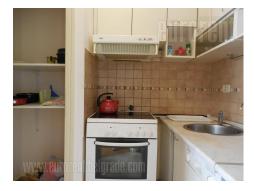

Apartment placed in a quiet street in an attractive part of Vozdovac area, in near vicinity of Crvena zvezda stadium. It is housed on the third floor of a high quality building with physical security. The apartment comprises of a living room connected to dining area, which has an exit to a terrace occupying 25 m<sup>2</sup>. Kitchen is separated and fully equipped. Sleeping block has two bedrooms, one of which is equipped with a double bed, while the other has two single beds. Both rooms have access to the terrace. Interior equipped with newer furniture, enriched with details such as artistic pictures. There is one parking spot available for the lessee.