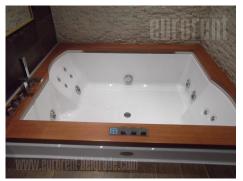

A peaceful street in an elite residential area. The building is bran new, with garage spot in the basement and arranged yard. The apartment is two sides oriented, has functional room arrangement, modern and bright interior. It has fire place in the living room, bathroom with a shower and with a bath tub. Equipped with new furniture, air-conditioned, secured with alarm system and has Internet connection.