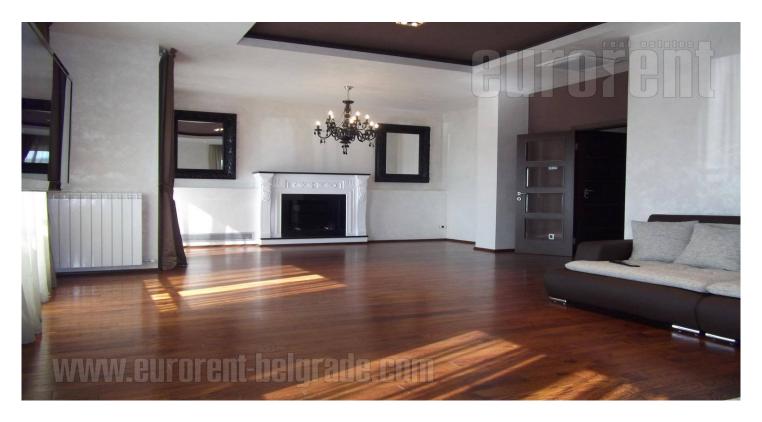

A peaceful street in an elite residential area. The building is bran new, with garage spot in the basement and arranged yard. The apartment is two sides oriented, has functional room arrangement, modern and bright interior. It has fire place in the living room, bathroom with a shower and with a bath tub. Equipped with new furniture, air-conditioned, secured with alarm system and has Internet connection.