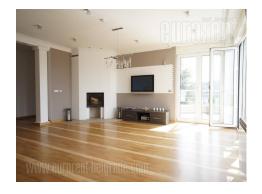

New building. Consists of vestibule, three bedrooms, wardrobe, bathroom and living room with kitchen and dining room. New furniture. It has air-conditioned, jacuzzi, video supervision, safety door. There is a one room apartment of 35 m<sup>2</sup> at ground floor which can be used with this apartment.