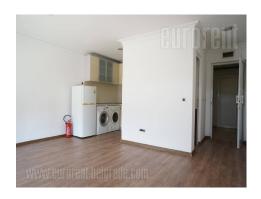

New building. Consists of vestibule, three bedrooms, wardrobe, bathroom and living room with kitchen and dining room. New furniture. It has air-conditioned, jacuzzi, video supervision, safety door. There is a one room apartment of 35 m<sup>2</sup> at ground floor which can be used with this apartment.