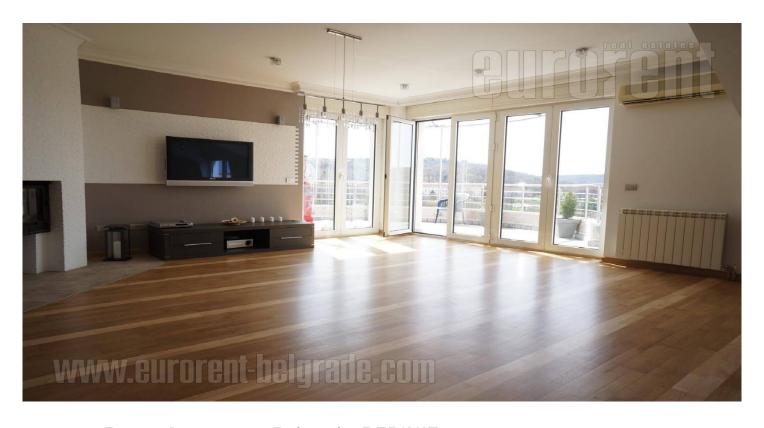

New building. Consists of vestibule, three bedrooms, wardrobe, bathroom and living room with kitchen and dining room. New furniture. It has air-conditioned, jacuzzi, video supervision, safety door. There is a one room apartment of 35 m<sup>2</sup> at ground floor which can be used with this apartment.