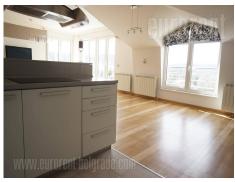

New building. Consists of vestibule, three bedrooms, wardrobe, bathroom and living room with kitchen and dining room. New furniture. It has air-conditioned, jacuzzi, video supervision, safety door. There is a one room apartment of 35 m<sup>2</sup> at ground floor which can be used with this apartment.