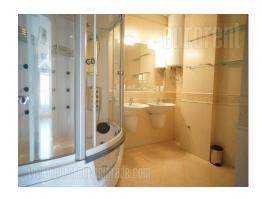

New building. Consists of vestibule, three bedrooms, wardrobe, bathroom and living room with kitchen and dining room. New furniture. It has air-conditioned, jacuzzi, video supervision, safety door. There is a one room apartment of 35 m<sup>2</sup> at ground floor which can be used with this apartment.