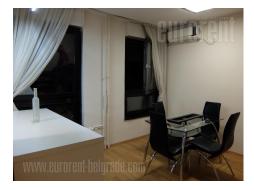

Excellent apartment in older building on busy location. Vicinity of pedestrian zone and park. Space is renovated and bright, modern arranged. Bathroom with shower cabin, equipped kitchen, closets. It has halogen lightning, pvc carpentry. Furniture is new and modern.