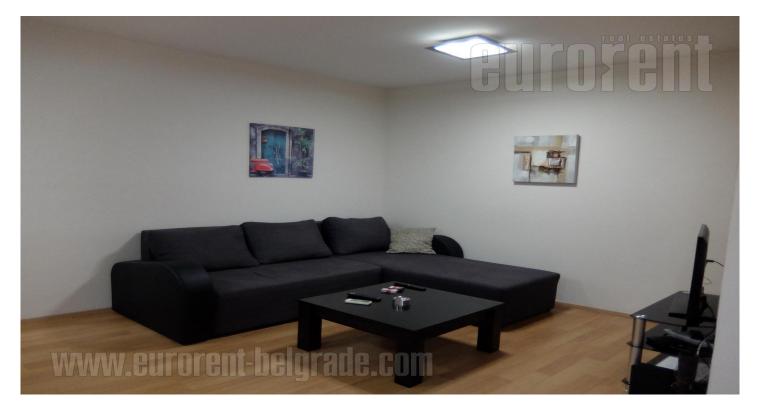

Excellent apartment in older building on busy location. Vicinity of pedestrian zone and park. Space is renovated and bright, modern arranged. Bathroom with shower cabin, equipped kitchen, closets. It has halogen lightning, pvc carpentry. Furniture is new and modern.