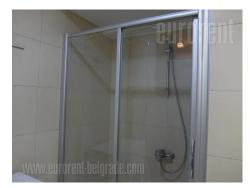

Excellent apartment in older building on busy location. Vicinity of pedestrian zone and park. Space is renovated and bright, modern arranged. Bathroom with shower cabin, equipped kitchen, closets. It has halogen lightning, pvc carpentry. Furniture is new and modern.