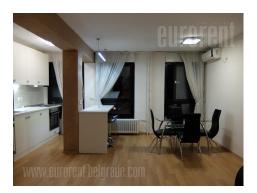

Excellent apartment in older building on busy location. Vicinity of pedestrian zone and park. Space is renovated and bright, modern arranged. Bathroom with shower cabin, equipped kitchen, closets. It has halogen lightning, pvc carpentry. Furniture is new and modern.