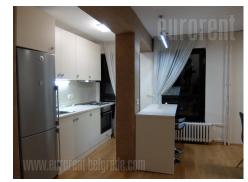

Excellent apartment in older building on busy location. Vicinity of pedestrian zone and park. Space is renovated and bright, modern arranged. Bathroom with shower cabin, equipped kitchen, closets. It has halogen lightning, pvc carpentry. Furniture is new and modern.