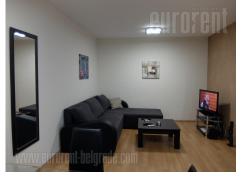

Excellent apartment in older building on busy location. Vicinity of pedestrian zone and park. Space is renovated and bright, modern arranged. Bathroom with shower cabin, equipped kitchen, closets. It has halogen lightning, pvc carpentry. Furniture is new and modern.