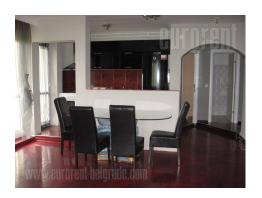

Apartment situated in a quiet street, in near vicinity of Kosutnjak park as well as many commercial contents necessary for everyday life, such as grocery shops, restaurants and caffes. At only few minute walking distance there is a public transportation stop, which allows good connection with the city. The apartment is housed on the fifth floor of a well maintained building and it has two side orientation. It consists of an entrance hallway which leads into the rest of the rooms. Spacious living room is connected to the dining room, while the kitchen is partially separated with a bar. It also exits to two terraces, with a beautifull view. Sleeping block consists of two bedrooms, one of which is equipped with a double size bed, while the other has a single bed. Both rooms have exits to terraces. There are two bathrooms at disposal, one has a shower cabin, the other a bathtub. The apartment has modern interior and good room layout, it is equipped with well maintained, classical furniture. It is suitable for families.