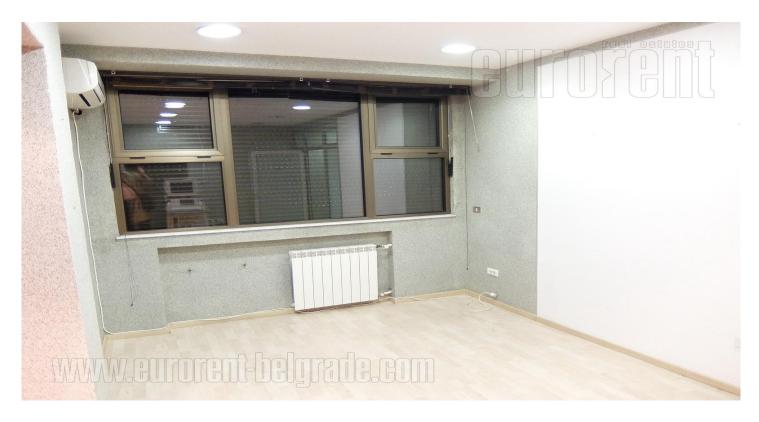

Excellent business premise on two levels. Two sides oriented. Entry is directly from the street. Each level has equipped tea kitchen and two toilettes. There is a nice glass showcase on the stairway. All offices are spacious, and one of them can be divided into three smaller ones. Everything is new. There are central air-condition, four telephone lines with possibility for more, aluminum carpentry, safety window bars, security and fire prevention systems. The public garage is nearby, and there are at least two parking places in the inner courtyard.