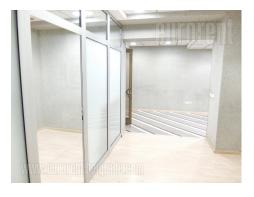

Excellent business premise on two levels. Two sides oriented. Entry is directly from the street. Each level has equipped tea kitchen and two toilettes. There is a nice glass showcase on the stairway. All offices are spacious, and one of them can be divided into three smaller ones. Everything is new. There are central air-condition, four telephone lines with possibility for more, aluminum carpentry, safety window bars, security and fire prevention systems. The public garage is nearby, and there are at least two parking places in the inner courtyard.