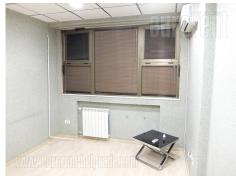

Excellent business premise on two levels. Two sides oriented. Entry is directly from the street. Each level has equipped tea kitchen and two toilettes. There is a nice glass showcase on the stairway. All offices are spacious, and one of them can be divided into three smaller ones. Everything is new. There are central air-condition, four telephone lines with possibility for more, aluminum carpentry, safety window bars, security and fire prevention systems. The public garage is nearby, and there are at least two parking places in the inner courtyard.