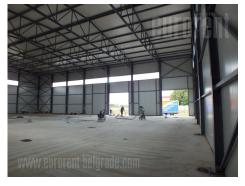

Detached, unenclosed warehouse and business premises in the vicinity of Batajnica and Novi Sad highway. The space can, in a very short time, be finished according to need of a potential tenant. On the plot there is already a basement area, which is intended for parking vehicles or warehouse space. The high load bearing concrete slab is at the height of the loading ramp. There is the possibility of creating a business space within a warehouse or next to it. The power of electricity is 70 kW.