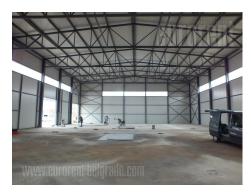

Detached, unenclosed warehouse and business premises in the vicinity of Batajnica and Novi Sad highway. The space can, in a very short time, be finished according to need of a potential tenant. On the plot there is already a basement area, which is intended for parking vehicles or warehouse space. The high load bearing concrete slab is at the height of the loading ramp. There is the possibility of creating a business space within a warehouse or next to it. The power of electricity is 70 kW.