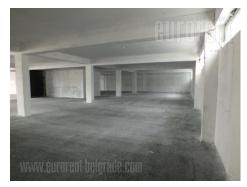

Detached, unenclosed warehouse and business premises in the vicinity of Batajnica and Novi Sad highway. The space can, in a very short time, be finished according to need of a potential tenant. On the plot there is already a basement area, which is intended for parking vehicles or warehouse space. The high load bearing concrete slab is at the height of the loading ramp. There is the possibility of creating a business space within a warehouse or next to it. The power of electricity is 70 kW.