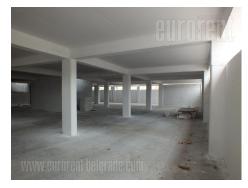

Detached, unenclosed warehouse and business premises in the vicinity of Batajnica and Novi Sad highway. The space can, in a very short time, be finished according to need of a potential tenant. On the plot there is already a basement area, which is intended for parking vehicles or warehouse space. The high load bearing concrete slab is at the height of the loading ramp. There is the possibility of creating a business space within a warehouse or next to it. The power of electricity is 70 kW.