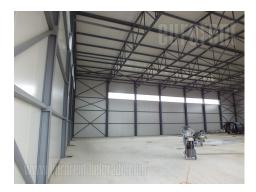

Detached, unenclosed warehouse and business premises in the vicinity of Batajnica and Novi Sad highway. The space can, in a very short time, be finished according to need of a potential tenant. On the plot there is already a basement area, which is intended for parking vehicles or warehouse space. The high load bearing concrete slab is at the height of the loading ramp. There is the possibility of creating a business space within a warehouse or next to it. The power of electricity is 70 kW.