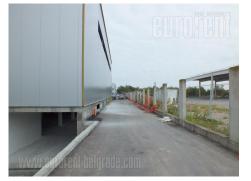

Detached, unenclosed warehouse and business premises in the vicinity of Batajnica and Novi Sad highway. The space can, in a very short time, be finished according to need of a potential tenant. On the plot there is already a basement area, which is intended for parking vehicles or warehouse space. The high load bearing concrete slab is at the height of the loading ramp. There is the possibility of creating a business space within a warehouse or next to it. The power of electricity is 70 kW.