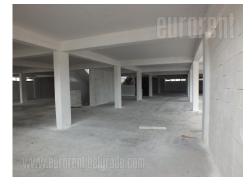

Detached, unenclosed warehouse and business premises in the vicinity of Batajnica and Novi Sad highway. The space can, in a very short time, be finished according to need of a potential tenant. On the plot there is already a basement area, which is intended for parking vehicles or warehouse space. The high load bearing concrete slab is at the height of the loading ramp. There is the possibility of creating a business space within a warehouse or next to it. The power of electricity is 70 kW.