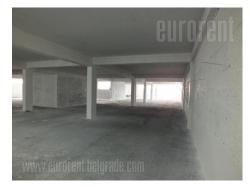

Detached, unenclosed warehouse and business premises in the vicinity of Batajnica and Novi Sad highway. The space can, in a very short time, be finished according to need of a potential tenant. On the plot there is already a basement area, which is intended for parking vehicles or warehouse space. The high load bearing concrete slab is at the height of the loading ramp. There is the possibility of creating a business space within a warehouse or next to it. The power of electricity is 70 kW.