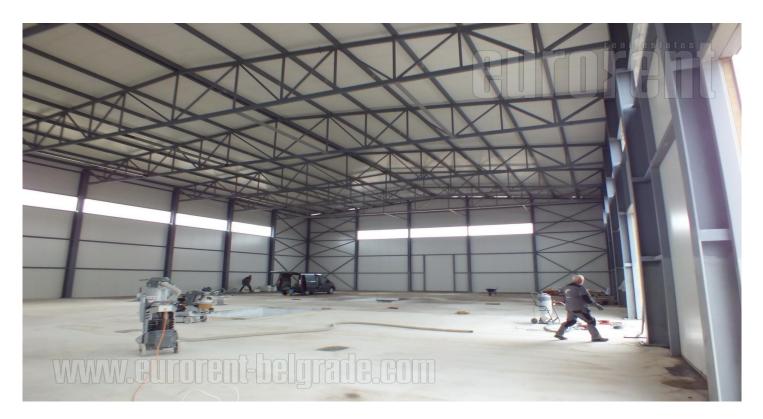

Detached, unenclosed warehouse and business premises in the vicinity of Batajnica and Novi Sad highway. The space can, in a very short time, be finished according to need of a potential tenant. On the plot there is already a basement area, which is intended for parking vehicles or warehouse space. The high load bearing concrete slab is at the height of the loading ramp. There is the possibility of creating a business space within a warehouse or next to it. The power of electricity is 70 kW.