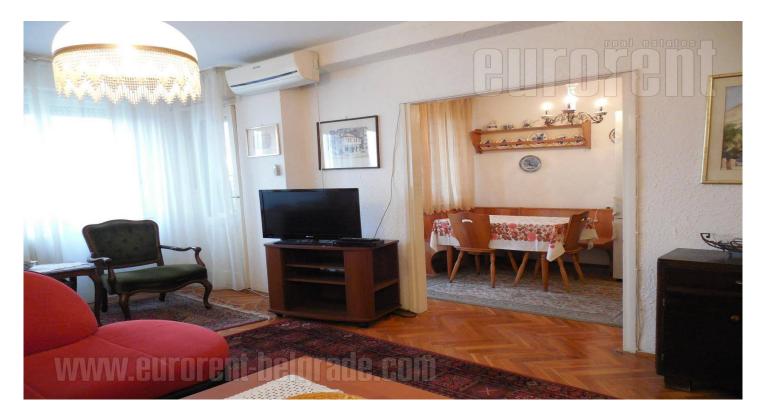

Apartment housed on the sixth floor of a pre war building, located in a quiet street in wider city center area. Immediate vicinity of Botanical garden, while the very center could be reached within approximately fifteen minute walking distance. Well maintained building, with a representative entrance and an elevator. The apartment consists of a smaller entrance hallway which leads into a spacious living room connected to dining area and a kitchen. From the dining area one can exit to a terrace equipped with sitting set. Sleeping block has two bedrooms and a bathroom. Larger room has a double bed, closet and night table, while the second bedroom has could also be children's room or a study, equipped with a single bed and a closet. The apartment is equipped with classical furniture, it is functional and has natural light. Suitable for a family or a couple.