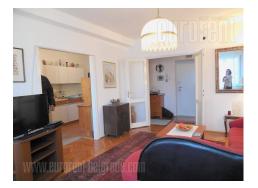

Apartment housed on the sixth floor of a pre war building, located in a quiet street in wider city center area. Immediate vicinity of Botanical garden, while the very center could be reached within approximately fifteen minute walking distance. Well maintained building, with a representative entrance and an elevator. The apartment consists of a smaller entrance hallway which leads into a spacious living room connected to dining area and a kitchen. From the dining area one can exit to a terrace equipped with sitting set. Sleeping block has two bedrooms and a bathroom. Larger room has a double bed, closet and night table, while the second bedroom has could also be children's room or a study, equipped with a single bed and a closet. The apartment is equipped with classical furniture, it is functional and has natural light. Suitable for a family or a couple.