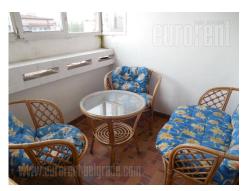

Apartment housed on the sixth floor of a pre war building, located in a quiet street in wider city center area. Immediate vicinity of Botanical garden, while the very center could be reached within approximately fifteen minute walking distance. Well maintained building, with a representative entrance and an elevator. The apartment consists of a smaller entrance hallway which leads into a spacious living room connected to dining area and a kitchen. From the dining area one can exit to a terrace equipped with sitting set. Sleeping block has two bedrooms and a bathroom. Larger room has a double bed, closet and night table, while the second bedroom has could also be children's room or a study, equipped with a single bed and a closet. The apartment is equipped with classical furniture, it is functional and has natural light. Suitable for a family or a couple.