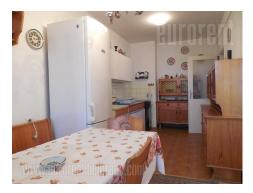

Apartment housed on the sixth floor of a pre war building, located in a quiet street in wider city center area. Immediate vicinity of Botanical garden, while the very center could be reached within approximately fifteen minute walking distance. Well maintained building, with a representative entrance and an elevator. The apartment consists of a smaller entrance hallway which leads into a spacious living room connected to dining area and a kitchen. From the dining area one can exit to a terrace equipped with sitting set. Sleeping block has two bedrooms and a bathroom. Larger room has a double bed, closet and night table, while the second bedroom has could also be children's room or a study, equipped with a single bed and a closet. The apartment is equipped with classical furniture, it is functional and has natural light. Suitable for a family or a couple.