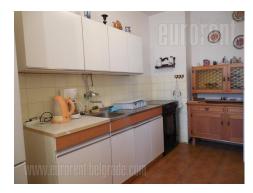

Apartment housed on the sixth floor of a pre war building, located in a quiet street in wider city center area. Immediate vicinity of Botanical garden, while the very center could be reached within approximately fifteen minute walking distance. Well maintained building, with a representative entrance and an elevator. The apartment consists of a smaller entrance hallway which leads into a spacious living room connected to dining area and a kitchen. From the dining area one can exit to a terrace equipped with sitting set. Sleeping block has two bedrooms and a bathroom. Larger room has a double bed, closet and night table, while the second bedroom has could also be children's room or a study, equipped with a single bed and a closet. The apartment is equipped with classical furniture, it is functional and has natural light. Suitable for a family or a couple.