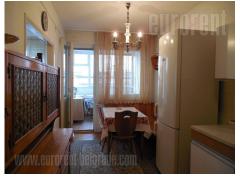

Apartment housed on the sixth floor of a pre war building, located in a quiet street in wider city center area. Immediate vicinity of Botanical garden, while the very center could be reached within approximately fifteen minute walking distance. Well maintained building, with a representative entrance and an elevator. The apartment consists of a smaller entrance hallway which leads into a spacious living room connected to dining area and a kitchen. From the dining area one can exit to a terrace equipped with sitting set. Sleeping block has two bedrooms and a bathroom. Larger room has a double bed, closet and night table, while the second bedroom has could also be children's room or a study, equipped with a single bed and a closet. The apartment is equipped with classical furniture, it is functional and has natural light. Suitable for a family or a couple.