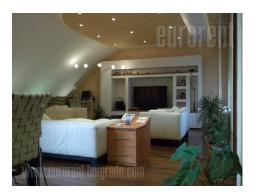

Residential city zone, peaceful nice surrounding. New building with nice facade, small yard and maintained entrance hall. Apartment is on top floor of building, penthaus with balcony 140 m<sup>2</sup> large. Spacious, luxuriously arranged and equipped. Modern interior with plenty details, halogen lightning, jacuzzi tub in bathroom, excellent ceramics, pvc carpentry. Furniture is new and modern. Apartment is comfortable and bright.