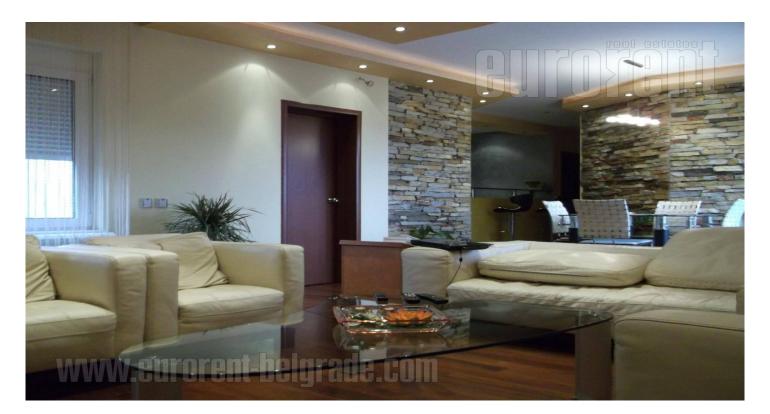

Residential city zone, peaceful nice surrounding. New building with nice facade, small yard and maintained entrance hall. Apartment is on top floor of building, penthaus with balcony 140 m<sup>2</sup> large. Spacious, luxuriously arranged and equipped. Modern interior with plenty details, halogen lightning, jacuzzi tub in bathroom, excellent ceramics, pvc carpentry. Furniture is new and modern. Apartment is comfortable and bright.