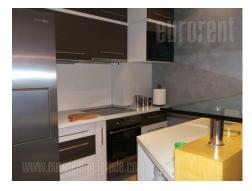

Residential city zone, peaceful nice surrounding. New building with nice facade, small yard and maintained entrance hall. Apartment is on top floor of building, penthaus with balcony 140 m<sup>2</sup> large. Spacious, luxuriously arranged and equipped. Modern interior with plenty details, halogen lightning, jacuzzi tub in bathroom, excellent ceramics, pvc carpentry. Furniture is new and modern. Apartment is comfortable and bright.