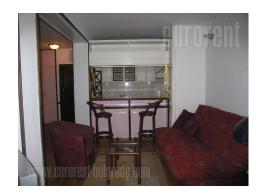

Street is in vicinity of pedestrian zone, business surrounding. Apartment is in older building, functional. Living room is transit, one bedroom separated, bathroom with bathtbu, equipped kitchen. Partly renovated, equipped with newer furniture.