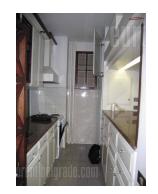

Street is in vicinity of pedestrian zone, business surrounding. Apartment is in older building, functional. Living room is transit, one bedroom separated, bathroom with bathtbu, equipped kitchen. Partly renovated, equipped with newer furniture.