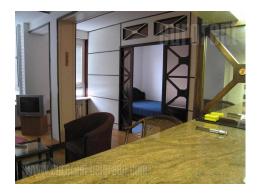

Street is in vicinity of pedestrian zone, business surrounding. Apartment is in older building, functional. Living room is transit, one bedroom separated, bathroom with bathtbu, equipped kitchen. Partly renovated, equipped with newer furniture.