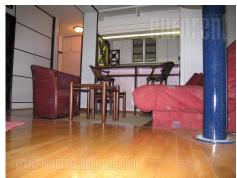

Street is in vicinity of pedestrian zone, business surrounding. Apartment is in older building, functional. Living room is transit, one bedroom separated, bathroom with bathtbu, equipped kitchen. Partly renovated, equipped with newer furniture.