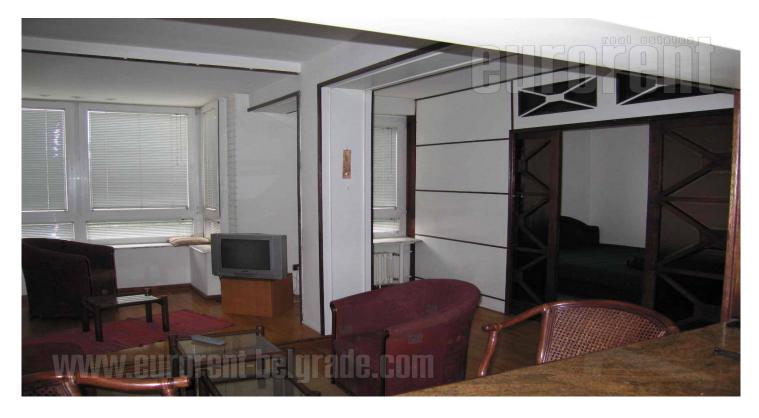

Street is in vicinity of pedestrian zone, business surrounding. Apartment is in older building, functional. Living room is transit, one bedroom separated, bathroom with bathtbu, equipped kitchen. Partly renovated, equipped with newer furniture.