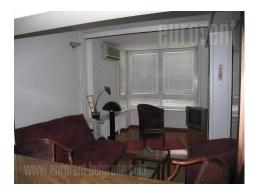

Street is in vicinity of pedestrian zone, business surrounding. Apartment is in older building, functional. Living room is transit, one bedroom separated, bathroom with bathtbu, equipped kitchen. Partly renovated, equipped with newer furniture.