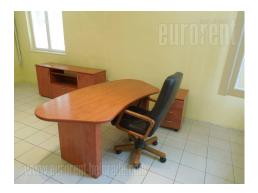

This business premises is situated on low ground floor of a house in Crveni krst neighborhood. A busy location, with good traffic links to all parts of the city. There are two parking spot provided for the space. It features 7 offices, two restrooms and one kitchenette. Granite flooring, while one office is tilled entire, floors and walls. There is a yard of 200 m<sup>2</sup>. Convenient of doctor's office or similar.