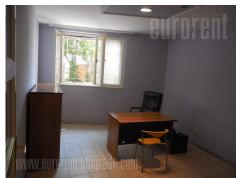

This business premises is situated on low ground floor of a house in Crveni krst neighborhood. A busy location, with good traffic links to all parts of the city. There are two parking spot provided for the space. It features 7 offices, two restrooms and one kitchenette. Granite flooring, while one office is tilled entire, floors and walls. There is a yard of 200 m<sup>2</sup>. Convenient of doctor's office or similar.