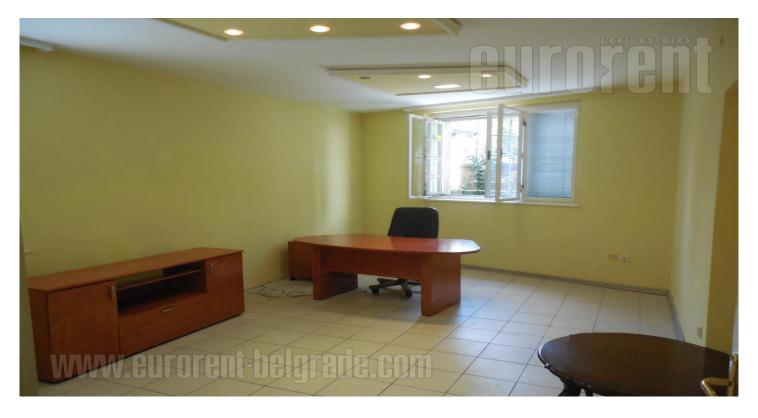

## #16642, Rent - Office space, Belgrade, CRVENI KRST

| TYPE OF OBJECT  DETACHED HOUSE |         |  | SURFACE AREA 130 m² |   |   | THE PRICE<br>€500   |    |         | UTILIZATION CHECK AVAILABILITY |          |  |
|--------------------------------|---------|--|---------------------|---|---|---------------------|----|---------|--------------------------------|----------|--|
| OFFICE 7                       |         |  | THE BIGGEST OFFICE  |   |   | THE FLOOR  BASEMENT |    |         |                                |          |  |
| UNFURNI                        | INDEPEN |  | 1                   | 2 | 0 | <u>S</u>            | NO | ©<br>NO | NO NO                          | (P)<br>2 |  |

This business premises is situated on low ground floor of a house in Crveni krst neighborhood. A busy location, with good traffic links to all parts of the city. There are two parking spot provided for the space. It features 7 offices, two restrooms and one kitchenette. Granite flooring, while one office is tilled entire, floors and walls. There is a yard of 200 m<sup>2</sup>. Convenient of doctor's office or similar.