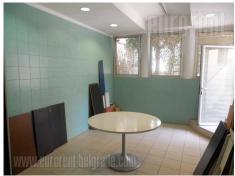

This business premises is situated on low ground floor of a house in Crveni krst neighborhood. A busy location, with good traffic links to all parts of the city. There are two parking spot provided for the space. It features 7 offices, two restrooms and one kitchenette. Granite flooring, while one office is tilled entire, floors and walls. There is a yard of 200 m<sup>2</sup>. Convenient of doctor's office or similar.