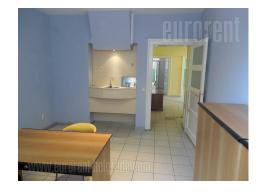

This business premises is situated on low ground floor of a house in Crveni krst neighborhood. A busy location, with good traffic links to all parts of the city. There are two parking spot provided for the space. It features 7 offices, two restrooms and one kitchenette. Granite flooring, while one office is tilled entire, floors and walls. There is a yard of 200 m<sup>2</sup>. Convenient of doctor's office or similar.