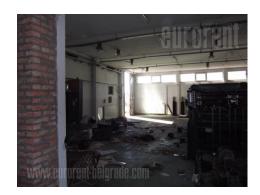

Solid constructed warehouse on busy location in commercial surrounding. It consists out of one entirety, has 4 m ceilings height, two entrances and cement base. Breakstone truck access and small office.