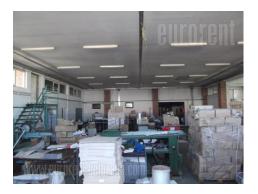

Solid constructed warehouse on busy location in commercial surrounding. It consists out of one entirety, has 4 m ceilings height, two entrances and cement base. Breakstone truck access and small office.