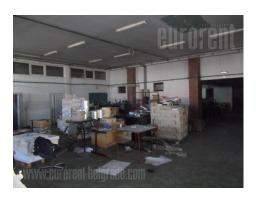

Solid constructed warehouse on busy location in commercial surrounding. It consists out of one entirety, has 4 m ceilings height, two entrances and cement base. Breakstone truck access and small office.