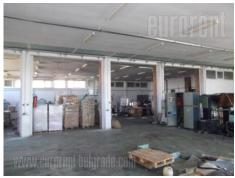

Solid constructed warehouse on busy location in commercial surrounding. It consists out of one entirety, has 4 m ceilings height, two entrances and cement base. Breakstone truck access and small office.