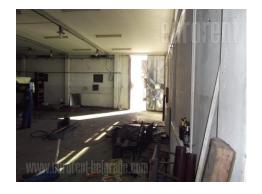

Solid constructed warehouse on busy location in commercial surrounding. It consists out of one entirety, has 4 m ceilings height, two entrances and cement base. Breakstone truck access and small office.