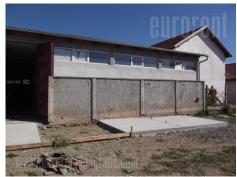

Solid constructed warehouse on busy location in commercial surrounding. It consists out of one entirety, has 4 m ceilings height, two entrances and cement base. Breakstone truck access and small office.