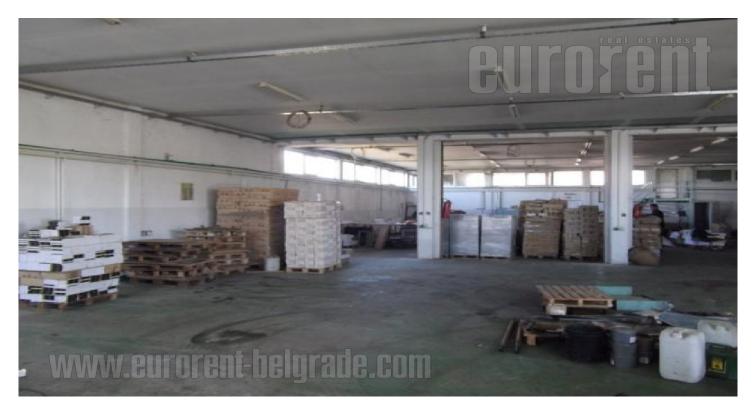

Solid constructed warehouse on busy location in commercial surrounding. It consists out of one entirety, has 4 m ceilings height, two entrances and cement base. Breakstone truck access and small office.