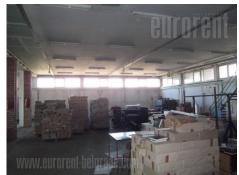

Solid constructed warehouse on busy location in commercial surrounding. It consists out of one entirety, has 4 m ceilings height, two entrances and cement base. Breakstone truck access and small office.