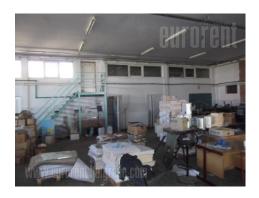

Solid constructed warehouse on busy location in commercial surrounding. It consists out of one entirety, has 4 m ceilings height, two entrances and cement base. Breakstone truck access and small office.