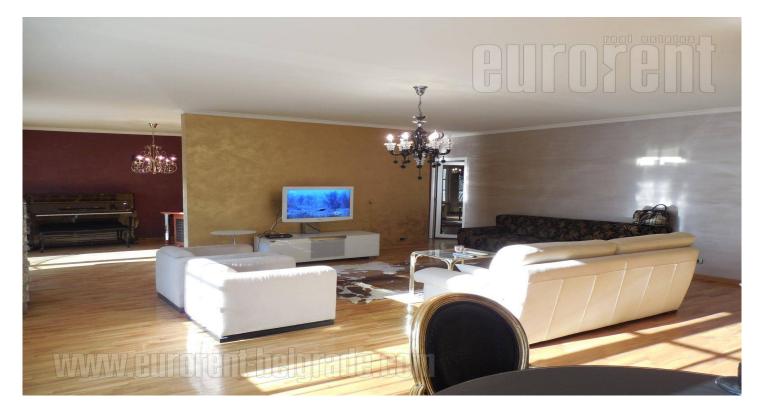

The building recently built on an attractive location in the city center. It is located a few minutes walk from the Kalemegdan fortress and the pedestrian zone of Knez Mihailova Street. This area abounds with cafes, restaurants, cultural facilities and public institutions. The building has a small number of tenants. The apartment occupies the entire fourth floor and has two entrances. Excellent structure is two oriented. The living room is very comfortable and is a whole with dining room. There are two bedrooms with double beds, a dressing room, two bathrooms, restroom and kitchen. Exclusive ambience decorated with lots of taste. The furniture is comfortable, excellent quality. Interior is adorned with vibrant colors and beautiful lighting. This elegant property specific style is designed for tenants with refined taste who want to be in the focus of urban life.