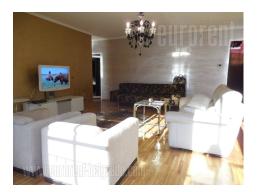

The building recently built on an attractive location in the city center. It is located a few minutes walk from the Kalemegdan fortress and the pedestrian zone of Knez Mihailova Street. This area abounds with cafes, restaurants, cultural facilities and public institutions. The building has a small number of tenants. The apartment occupies the entire fourth floor and has two entrances. Excellent structure is two oriented. The living room is very comfortable and is a whole with dining room. There are two bedrooms with double beds, a dressing room, two bathrooms, restroom and kitchen. Exclusive ambience decorated with lots of taste. The furniture is comfortable, excellent quality. Interior is adorned with vibrant colors and beautiful lighting. This elegant property specific style is designed for tenants with refined taste who want to be in the focus of urban life.