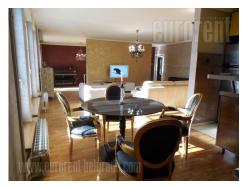

The building recently built on an attractive location in the city center. It is located a few minutes walk from the Kalemegdan fortress and the pedestrian zone of Knez Mihailova Street. This area abounds with cafes, restaurants, cultural facilities and public institutions. The building has a small number of tenants. The apartment occupies the entire fourth floor and has two entrances. Excellent structure is two oriented. The living room is very comfortable and is a whole with dining room. There are two bedrooms with double beds, a dressing room, two bathrooms, restroom and kitchen. Exclusive ambience decorated with lots of taste. The furniture is comfortable, excellent quality. Interior is adorned with vibrant colors and beautiful lighting. This elegant property specific style is designed for tenants with refined taste who want to be in the focus of urban life.