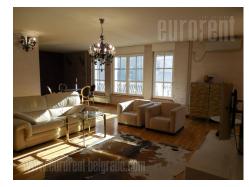

The building recently built on an attractive location in the city center. It is located a few minutes walk from the Kalemegdan fortress and the pedestrian zone of Knez Mihailova Street. This area abounds with cafes, restaurants, cultural facilities and public institutions. The building has a small number of tenants. The apartment occupies the entire fourth floor and has two entrances. Excellent structure is two oriented. The living room is very comfortable and is a whole with dining room. There are two bedrooms with double beds, a dressing room, two bathrooms, restroom and kitchen. Exclusive ambience decorated with lots of taste. The furniture is comfortable, excellent quality. Interior is adorned with vibrant colors and beautiful lighting. This elegant property specific style is designed for tenants with refined taste who want to be in the focus of urban life.