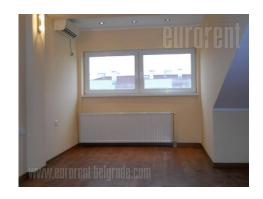

Apartment in new building. It consists out of hallway, three bedrooms, bathroom, toilet, kitchen with dining area and living room. Parking lot is in front of building. Can be furnished if required. Two air conditioners, armored door.