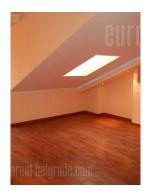

Apartment in new building. It consists out of hallway, three bedrooms, bathroom, toilet, kitchen with dining area and living room. Parking lot is in front of building. Can be furnished if required. Two air conditioners, armored door.