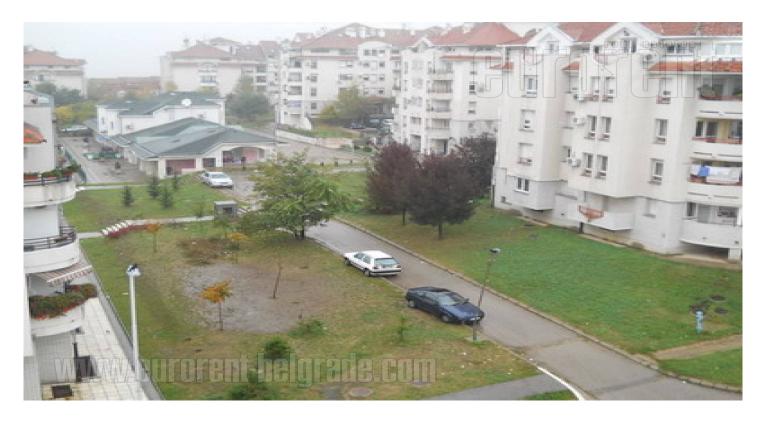

Apartment in new building. It consists out of hallway, three bedrooms, bathroom, toilet, kitchen with dining area and living room. Parking lot is in front of building. Can be furnished if required. Two air conditioners, armored door.