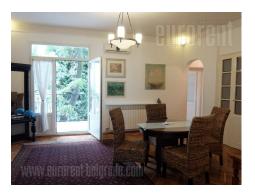

The apartment is located in a prewar building with specific high ceilings in a busy street in the central city area. The street itself is rich in commercial facilities: banks, post office, cafes, and shops with variety offer of goods. Public transportation passes through this street. The building is well maintained. The apartment is very spacious, functional structure, bright. Central room in the apartment is dining room from which one can enter all other rooms including the living room. Three bedrooms of different sizes, bathroom with bathtub and toilet are at disposal. The kitchen is separate, modern, equipped with all necessary appliances. The apartment is furnished with well maintained furniture in both modern and antique style. I has an exit to a beautiful terrace overlooking the green yard. The apartment is completely furnished but most of it could be taken out if needed. Ideal for comfortable life of a larger family.