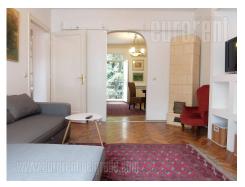

The apartment is located in a prewar building with specific high ceilings in a busy street in the central city area. The street itself is rich in commercial facilities: banks, post office, cafes, and shops with variety offer of goods. Public transportation passes through this street. The building is well maintained. The apartment is very spacious, functional structure, bright. Central room in the apartment is dining room from which one can enter all other rooms including the living room. Three bedrooms of different sizes, bathroom with bathtub and toilet are at disposal. The kitchen is separate, modern, equipped with all necessary appliances. The apartment is furnished with well maintained furniture in both modern and antique style. I has an exit to a beautiful terrace overlooking the green yard. The apartment is completely furnished but most of it could be taken out if needed. Ideal for comfortable life of a larger family.