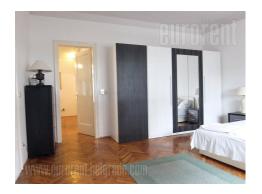

The apartment is located in a prewar building with specific high ceilings in a busy street in the central city area. The street itself is rich in commercial facilities: banks, post office, cafes, and shops with variety offer of goods. Public transportation passes through this street. The building is well maintained. The apartment is very spacious, functional structure, bright. Central room in the apartment is dining room from which one can enter all other rooms including the living room. Three bedrooms of different sizes, bathroom with bathtub and toilet are at disposal. The kitchen is separate, modern, equipped with all necessary appliances. The apartment is furnished with well maintained furniture in both modern and antique style. I has an exit to a beautiful terrace overlooking the green yard. The apartment is completely furnished but most of it could be taken out if needed. Ideal for comfortable life of a larger family.