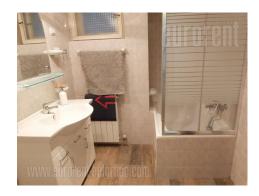

The apartment is located in a prewar building with specific high ceilings in a busy street in the central city area. The street itself is rich in commercial facilities: banks, post office, cafes, and shops with variety offer of goods. Public transportation passes through this street. The building is well maintained. The apartment is very spacious, functional structure, bright. Central room in the apartment is dining room from which one can enter all other rooms including the living room. Three bedrooms of different sizes, bathroom with bathtub and toilet are at disposal. The kitchen is separate, modern, equipped with all necessary appliances. The apartment is furnished with well maintained furniture in both modern and antique style. I has an exit to a beautiful terrace overlooking the green yard. The apartment is completely furnished but most of it could be taken out if needed. Ideal for comfortable life of a larger family.