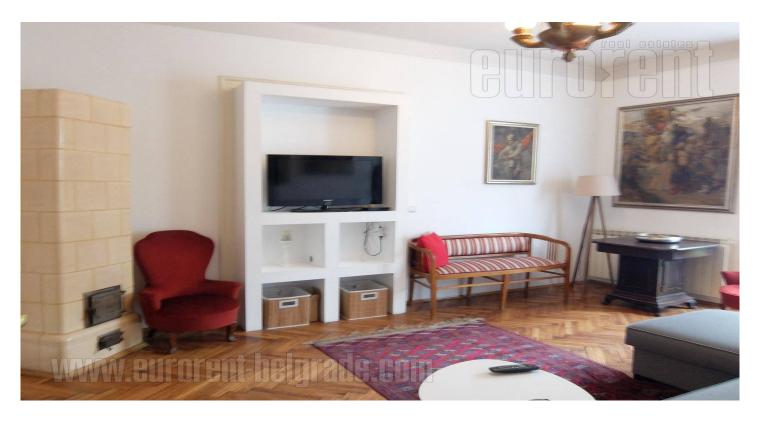

The apartment is located in a prewar building with specific high ceilings in a busy street in the central city area. The street itself is rich in commercial facilities: banks, post office, cafes, and shops with variety offer of goods. Public transportation passes through this street. The building is well maintained. The apartment is very spacious, functional structure, bright. Central room in the apartment is dining room from which one can enter all other rooms including the living room. Three bedrooms of different sizes, bathroom with bathtub and toilet are at disposal. The kitchen is separate, modern, equipped with all necessary appliances. The apartment is furnished with well maintained furniture in both modern and antique style. I has an exit to a beautiful terrace overlooking the green yard. The apartment is completely furnished but most of it could be taken out if needed. Ideal for comfortable life of a larger family.