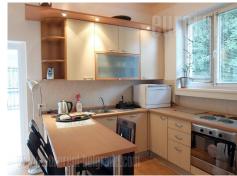

The apartment is located in a prewar building with specific high ceilings in a busy street in the central city area. The street itself is rich in commercial facilities: banks, post office, cafes, and shops with variety offer of goods. Public transportation passes through this street. The building is well maintained. The apartment is very spacious, functional structure, bright. Central room in the apartment is dining room from which one can enter all other rooms including the living room. Three bedrooms of different sizes, bathroom with bathtub and toilet are at disposal. The kitchen is separate, modern, equipped with all necessary appliances. The apartment is furnished with well maintained furniture in both modern and antique style. I has an exit to a beautiful terrace overlooking the green yard. The apartment is completely furnished but most of it could be taken out if needed. Ideal for comfortable life of a larger family.