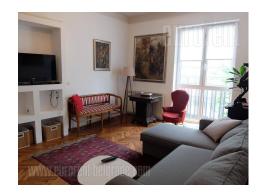

The apartment is located in a prewar building with specific high ceilings in a busy street in the central city area. The street itself is rich in commercial facilities: banks, post office, cafes, and shops with variety offer of goods. Public transportation passes through this street. The building is well maintained. The apartment is very spacious, functional structure, bright. Central room in the apartment is dining room from which one can enter all other rooms including the living room. Three bedrooms of different sizes, bathroom with bathtub and toilet are at disposal. The kitchen is separate, modern, equipped with all necessary appliances. The apartment is furnished with well maintained furniture in both modern and antique style. I has an exit to a beautiful terrace overlooking the green yard. The apartment is completely furnished but most of it could be taken out if needed. Ideal for comfortable life of a larger family.