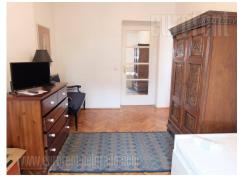

The apartment is located in a prewar building with specific high ceilings in a busy street in the central city area. The street itself is rich in commercial facilities: banks, post office, cafes, and shops with variety offer of goods. Public transportation passes through this street. The building is well maintained. The apartment is very spacious, functional structure, bright. Central room in the apartment is dining room from which one can enter all other rooms including the living room. Three bedrooms of different sizes, bathroom with bathtub and toilet are at disposal. The kitchen is separate, modern, equipped with all necessary appliances. The apartment is furnished with well maintained furniture in both modern and antique style. I has an exit to a beautiful terrace overlooking the green yard. The apartment is completely furnished but most of it could be taken out if needed. Ideal for comfortable life of a larger family.