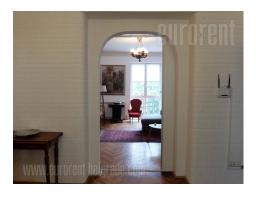

The apartment is located in a prewar building with specific high ceilings in a busy street in the central city area. The street itself is rich in commercial facilities: banks, post office, cafes, and shops with variety offer of goods. Public transportation passes through this street. The building is well maintained. The apartment is very spacious, functional structure, bright. Central room in the apartment is dining room from which one can enter all other rooms including the living room. Three bedrooms of different sizes, bathroom with bathtub and toilet are at disposal. The kitchen is separate, modern, equipped with all necessary appliances. The apartment is furnished with well maintained furniture in both modern and antique style. I has an exit to a beautiful terrace overlooking the green yard. The apartment is completely furnished but most of it could be taken out if needed. Ideal for comfortable life of a larger family.