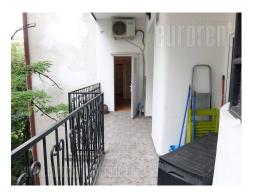

The apartment is located in a prewar building with specific high ceilings in a busy street in the central city area. The street itself is rich in commercial facilities: banks, post office, cafes, and shops with variety offer of goods. Public transportation passes through this street. The building is well maintained. The apartment is very spacious, functional structure, bright. Central room in the apartment is dining room from which one can enter all other rooms including the living room. Three bedrooms of different sizes, bathroom with bathtub and toilet are at disposal. The kitchen is separate, modern, equipped with all necessary appliances. The apartment is furnished with well maintained furniture in both modern and antique style. I has an exit to a beautiful terrace overlooking the green yard. The apartment is completely furnished but most of it could be taken out if needed. Ideal for comfortable life of a larger family.