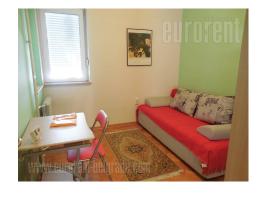

Nicely decorated apartment, placed within small building on a peaceful location, next to the gate of Beli dvor (White Palace). Few minutes walking distance from American embassy and some 10 minutes from small green market and supermarket. Some 10-15 minutes driving to the city center. It is a newer building, and its location enables nice view onto forest. Apartment is well preserved, with functional structure. It consists of comfortable living room with dining area and exit to spacious, sunny terrace. Kitchen is separated, nicely arranged and equipped with small dining table. Apartment has two bedrooms, one of which is equipped with double bed and other one with fold-out sofa. Bathroom is equipped with bathtub and restroom is separated. Rooms are equipped with modern furniture of pleasant tones. One parking spot is at disposal to the tenants.