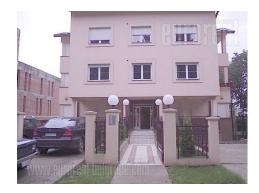

Nicely decorated apartment, placed within small building on a peaceful location, next to the gate of Beli dvor (White Palace). Few minutes walking distance from American embassy and some 10 minutes from small green market and supermarket. Some 10-15 minutes driving to the city center. It is a newer building, and its location enables nice view onto forest. Apartment is well preserved, with functional structure. It consists of comfortable living room with dining area and exit to spacious, sunny terrace. Kitchen is separated, nicely arranged and equipped with small dining table. Apartment has two bedrooms, one of which is equipped with double bed and other one with fold-out sofa. Bathroom is equipped with bathtub and restroom is separated. Rooms are equipped with modern furniture of pleasant tones. One parking spot is at disposal to the tenants.