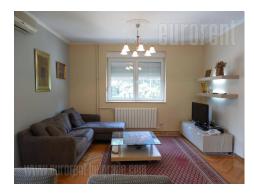

Nicely decorated apartment, placed within small building on a peaceful location, next to the gate of Beli dvor (White Palace). Few minutes walking distance from American embassy and some 10 minutes from small green market and supermarket. Some 10-15 minutes driving to the city center. It is a newer building, and its location enables nice view onto forest. Apartment is well preserved, with functional structure. It consists of comfortable living room with dining area and exit to spacious, sunny terrace. Kitchen is separated, nicely arranged and equipped with small dining table. Apartment has two bedrooms, one of which is equipped with double bed and other one with fold-out sofa. Bathroom is equipped with bathtub and restroom is separated. Rooms are equipped with modern furniture of pleasant tones. One parking spot is at disposal to the tenants.