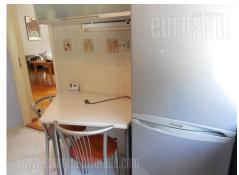

Nicely decorated apartment, placed within small building on a peaceful location, next to the gate of Beli dvor (White Palace). Few minutes walking distance from American embassy and some 10 minutes from small green market and supermarket. Some 10-15 minutes driving to the city center. It is a newer building, and its location enables nice view onto forest. Apartment is well preserved, with functional structure. It consists of comfortable living room with dining area and exit to spacious, sunny terrace. Kitchen is separated, nicely arranged and equipped with small dining table. Apartment has two bedrooms, one of which is equipped with double bed and other one with fold-out sofa. Bathroom is equipped with bathtub and restroom is separated. Rooms are equipped with modern furniture of pleasant tones. One parking spot is at disposal to the tenants.