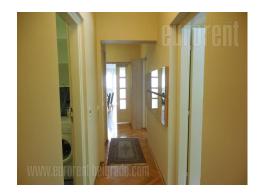

Nicely decorated apartment, placed within small building on a peaceful location, next to the gate of Beli dvor (White Palace). Few minutes walking distance from American embassy and some 10 minutes from small green market and supermarket. Some 10-15 minutes driving to the city center. It is a newer building, and its location enables nice view onto forest. Apartment is well preserved, with functional structure. It consists of comfortable living room with dining area and exit to spacious, sunny terrace. Kitchen is separated, nicely arranged and equipped with small dining table. Apartment has two bedrooms, one of which is equipped with double bed and other one with fold-out sofa. Bathroom is equipped with bathtub and restroom is separated. Rooms are equipped with modern furniture of pleasant tones. One parking spot is at disposal to the tenants.