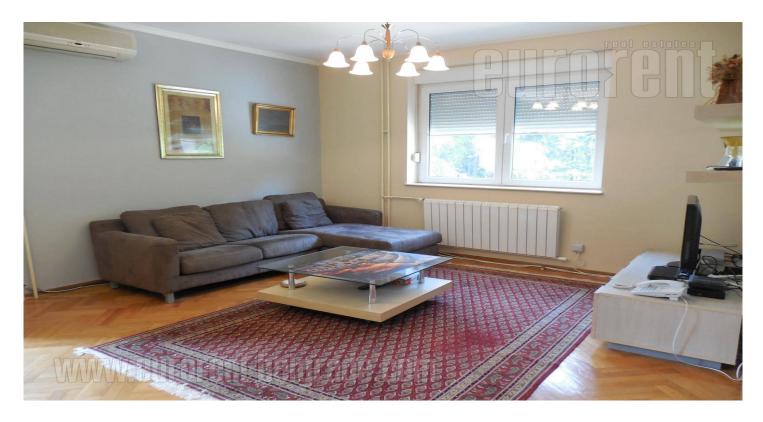

Nicely decorated apartment, placed within small building on a peaceful location, next to the gate of Beli dvor (White Palace). Few minutes walking distance from American embassy and some 10 minutes from small green market and supermarket. Some 10-15 minutes driving to the city center. It is a newer building, and its location enables nice view onto forest. Apartment is well preserved, with functional structure. It consists of comfortable living room with dining area and exit to spacious, sunny terrace. Kitchen is separated, nicely arranged and equipped with small dining table. Apartment has two bedrooms, one of which is equipped with double bed and other one with fold-out sofa. Bathroom is equipped with bathtub and restroom is separated. Rooms are equipped with modern furniture of pleasant tones. One parking spot is at disposal to the tenants.