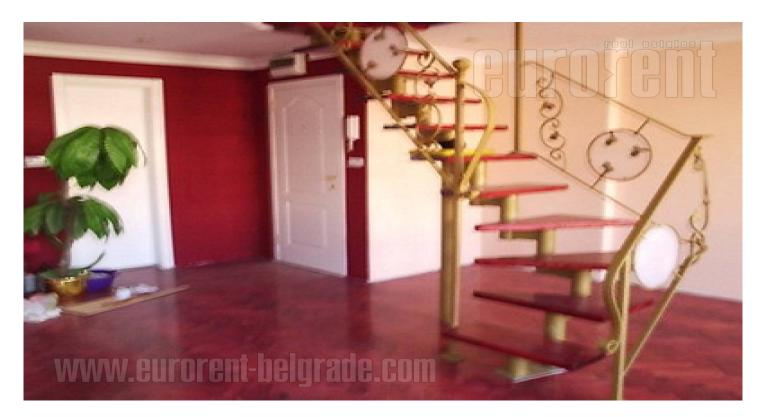

Completely new apartment. First level - living room, dinning room, kitchen, room and bathroom. Gallery has around 20 m<sup>2</sup>. Stairs are made of tough iron. It has cable TV, no elevator, and kitchen elements will be put if tenant desires.