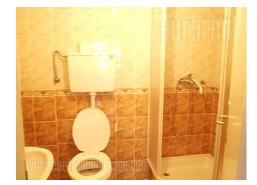

Completely new apartment. First level - living room, dinning room, kitchen, room and bathroom. Gallery has around 20 m<sup>2</sup>. Stairs are made of tough iron. It has cable TV, no elevator, and kitchen elements will be put if tenant desires.