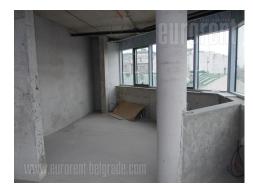

A new commercial building in the very city center in peaceful street. Business environment, close to the pedestrian zone and numerous cafes, restaurants and cultural institutions. Building is equipped with 24/7 security service and security guard, video surveillance, power outage generator, and underground garage with elevator for cars. The space has no partition walls, is very bright and allows division within the space according to the clients needs. It occupies the whole floor. It is very nice illuminated, with excellent panoramic view. Each floor has separate lady's and men's toilets, a kitchen and a technical room so every floor could be separate unit. Floors have similar size. Central heating and cooling units are used in space, but the temperature could be manually adjusted within the office space. The space is technically equipped with telephone lines, a technical room, high-speed Internet, numerous electrical sockets, sophisticated devices and excellent installations. The possibility of renting each floor separately.