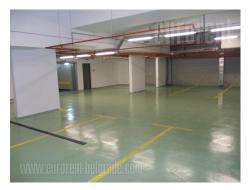

A new commercial building in the very city center in peaceful street. Business environment, close to the pedestrian zone and numerous cafes, restaurants and cultural institutions. Building is equipped with 24/7 security service and security guard, video surveillance, power outage generator, and underground garage with elevator for cars. The space has no partition walls, is very bright and allows division within the space according to the clients needs. It occupies the whole floor. It is very nice illuminated, with excellent panoramic view. Each floor has separate lady's and men's toilets, a kitchen and a technical room so every floor could be separate unit. Floors have similar size. Central heating and cooling units are used in space, but the temperature could be manually adjusted within the office space. The space is technically equipped with telephone lines, a technical room, high-speed Internet, numerous electrical sockets, sophisticated devices and excellent installations. The possibility of renting each floor separately.