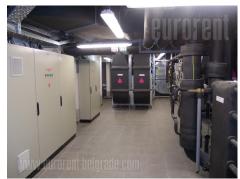

A new commercial building in the very city center in peaceful street. Business environment, close to the pedestrian zone and numerous cafes, restaurants and cultural institutions. Building is equipped with 24/7 security service and security guard, video surveillance, power outage generator, and underground garage with elevator for cars. The space has no partition walls, is very bright and allows division within the space according to the clients needs. It occupies the whole floor. It is very nice illuminated, with excellent panoramic view. Each floor has separate lady's and men's toilets, a kitchen and a technical room so every floor could be separate unit. Floors have similar size. Central heating and cooling units are used in space, but the temperature could be manually adjusted within the office space. The space is technically equipped with telephone lines, a technical room, high-speed Internet, numerous electrical sockets, sophisticated devices and excellent installations. The possibility of renting each floor separately.