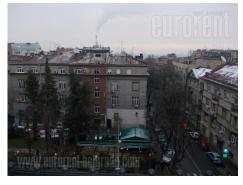

A new commercial building in the very city center in peaceful street. Business environment, close to the pedestrian zone and numerous cafes, restaurants and cultural institutions. Building is equipped with 24/7 security service and security guard, video surveillance, power outage generator, and underground garage with elevator for cars. The space has no partition walls, is very bright and allows division within the space according to the clients needs. It occupies the whole floor. It is very nice illuminated, with excellent panoramic view. Each floor has separate lady's and men's toilets, a kitchen and a technical room so every floor could be separate unit. Floors have similar size. Central heating and cooling units are used in space, but the temperature could be manually adjusted within the office space. The space is technically equipped with telephone lines, a technical room, high-speed Internet, numerous electrical sockets, sophisticated devices and excellent installations. The possibility of renting each floor separately.