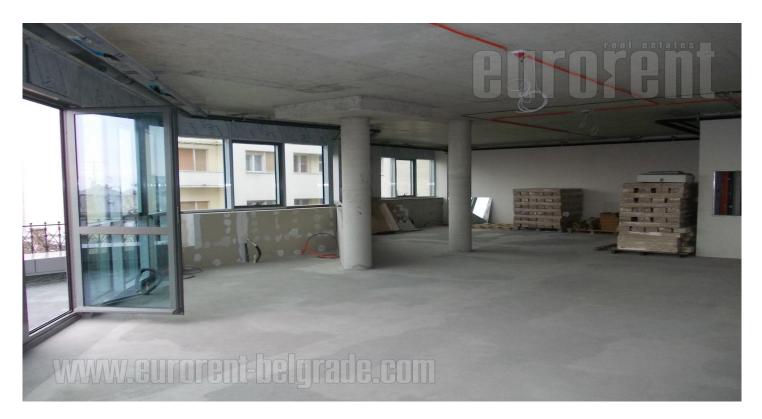

A new commercial building in the very city center in peaceful street. Business environment, close to the pedestrian zone and numerous cafes, restaurants and cultural institutions. Building is equipped with 24/7 security service and security guard, video surveillance, power outage generator, and underground garage with elevator for cars. The space has no partition walls, is very bright and allows division within the space according to the clients needs. It occupies the whole floor. It is very nice illuminated, with excellent panoramic view. Each floor has separate lady's and men's toilets, a kitchen and a technical room so every floor could be separate unit. Floors have similar size. Central heating and cooling units are used in space, but the temperature could be manually adjusted within the office space. The space is technically equipped with telephone lines, a technical room, high-speed Internet, numerous electrical sockets, sophisticated devices and excellent installations. The possibility of renting each floor separately.