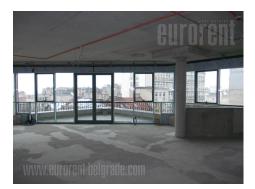

A new commercial building in the very city center in peaceful street. Business environment, close to the pedestrian zone and numerous cafes, restaurants and cultural institutions. Building is equipped with 24/7 security service and security guard, video surveillance, power outage generator, and underground garage with elevator for cars. The space has no partition walls, is very bright and allows division within the space according to the clients needs. It occupies the whole floor. It is very nice illuminated, with excellent panoramic view. Each floor has separate lady's and men's toilets, a kitchen and a technical room so every floor could be separate unit. Floors have similar size. Central heating and cooling units are used in space, but the temperature could be manually adjusted within the office space. The space is technically equipped with telephone lines, a technical room, high-speed Internet, numerous electrical sockets, sophisticated devices and excellent installations. The possibility of renting each floor separately.