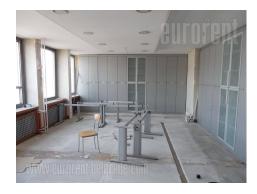

Office building in very center of city, within pedestrian zone of Knez Mihailova street. Location is more than ideal for different business activities, since it's surrounding provides many possibilities like fast access to public transport to all parts of city, commercial and cultural content or other types of business associations, since it is business zone too. Also, public garage is in close vicinity of a building. It is an older building, but in very good condition. Premises are partly renovated and furnished with office furniture, but they can be empty as well. It has central hallway, which leads to all other offices. Premises is adjusted to the needs of modern working environment. It has computer network, halogen lights, several phone connections, fire protection system. Offices have fitted closets and they are all air conditioned. Convenient for all kind of business activities.