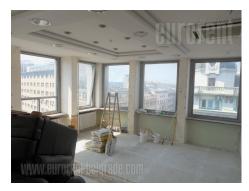

Office building in very center of city, within pedestrian zone of Knez Mihailova street. Location is more than ideal for different business activities, since it's surrounding provides many possibilities like fast access to public transport to all parts of city, commercial and cultural content or other types of business associations, since it is business zone too. Also, public garage is in close vicinity of a building. It is an older building, but in very good condition. Premises are partly renovated and furnished with office furniture, but they can be empty as well. It has central hallway, which leads to all other offices. Premises is adjusted to the needs of modern working environment. It has computer network, halogen lights, several phone connections, fire protection system. Offices have fitted closets and they are all air conditioned. Convenient for all kind of business activities.