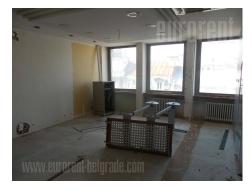

Office building in very center of city, within pedestrian zone of Knez Mihailova street. Location is more than ideal for different business activities, since it's surrounding provides many possibilities like fast access to public transport to all parts of city, commercial and cultural content or other types of business associations, since it is business zone too. Also, public garage is in close vicinity of a building. It is an older building, but in very good condition. Premises are partly renovated and furnished with office furniture, but they can be empty as well. It has central hallway, which leads to all other offices. Premises is adjusted to the needs of modern working environment. It has computer network, halogen lights, several phone connections, fire protection system. Offices have fitted closets and they are all air conditioned. Convenient for all kind of business activities.