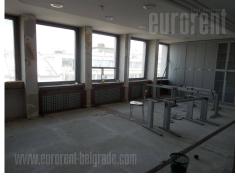

Office building in very center of city, within pedestrian zone of Knez Mihailova street. Location is more than ideal for different business activities, since it's surrounding provides many possibilities like fast access to public transport to all parts of city, commercial and cultural content or other types of business associations, since it is business zone too. Also, public garage is in close vicinity of a building. It is an older building, but in very good condition. Premises are partly renovated and furnished with office furniture, but they can be empty as well. It has central hallway, which leads to all other offices. Premises is adjusted to the needs of modern working environment. It has computer network, halogen lights, several phone connections, fire protection system. Offices have fitted closets and they are all air conditioned. Convenient for all kind of business activities.