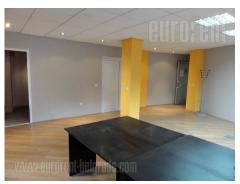

Office space is placed within office building, in very center of city. Immediate vicinity of Knez Mihailova street. Surrounding area includes numerous commercial amenities, like shops, banks, service providers, fast food shops, etc. In front of building is parking zone, and 100 m away from it is public garage. Close to this building are several bus stops, which enables good link to other parts of town. Offices provides good view onto old town, New Belgrade and Sava river. Premises are placed on sixth floor, independent unit and it consist out of open saloon, two smaller offices, two restrooms and kitchenette. Premises is possible to adjust to needs of a client, either by making it one unit for larger teams, call centers etc, or by dividing it to smaller offices with easy partition walls. Entry hall has reception and security service for 24/7.