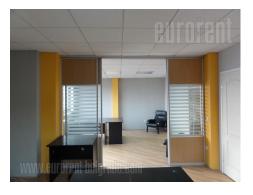

Office space is placed within office building, in very center of city. Immediate vicinity of Knez Mihailova street. Surrounding area includes numerous commercial amenities, like shops, banks, service providers, fast food shops, etc. In front of building is parking zone, and 100 m away from it is public garage. Close to this building are several bus stops, which enables good link to other parts of town. Offices provides good view onto old town, New Belgrade and Sava river. Premises are placed on sixth floor, independent unit and it consist out of open saloon, two smaller offices, two restrooms and kitchenette. Premises is possible to adjust to needs of a client, either by making it one unit for larger teams, call centers etc, or by dividing it to smaller offices with easy partition walls. Entry hall has reception and security service for 24/7.