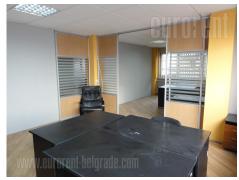

Office space is placed within office building, in very center of city. Immediate vicinity of Knez Mihailova street. Surrounding area includes numerous commercial amenities, like shops, banks, service providers, fast food shops, etc. In front of building is parking zone, and 100 m away from it is public garage. Close to this building are several bus stops, which enables good link to other parts of town. Offices provides good view onto old town, New Belgrade and Sava river. Premises are placed on sixth floor, independent unit and it consist out of open saloon, two smaller offices, two restrooms and kitchenette. Premises is possible to adjust to needs of a client, either by making it one unit for larger teams, call centers etc, or by dividing it to smaller offices with easy partition walls. Entry hall has reception and security service for 24/7.