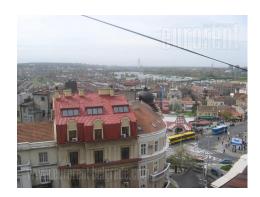

Office space is placed within office building, in very center of city. Immediate vicinity of Knez Mihailova street. Surrounding area includes numerous commercial amenities, like shops, banks, service providers, fast food shops, etc. In front of building is parking zone, and 100 m away from it is public garage. Close to this building are several bus stops, which enables good link to other parts of town. Offices provides good view onto old town, New Belgrade and Sava river. Premises are placed on sixth floor, independent unit and it consist out of open saloon, two smaller offices, two restrooms and kitchenette. Premises is possible to adjust to needs of a client, either by making it one unit for larger teams, call centers etc, or by dividing it to smaller offices with easy partition walls. Entry hall has reception and security service for 24/7.