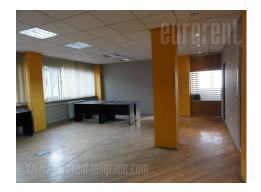

Office space is placed within office building, in very center of city. Immediate vicinity of Knez Mihailova street. Surrounding area includes numerous commercial amenities, like shops, banks, service providers, fast food shops, etc. In front of building is parking zone, and 100 m away from it is public garage. Close to this building are several bus stops, which enables good link to other parts of town. Offices provides good view onto old town, New Belgrade and Sava river. Premises are placed on sixth floor, independent unit and it consist out of open saloon, two smaller offices, two restrooms and kitchenette. Premises is possible to adjust to needs of a client, either by making it one unit for larger teams, call centers etc, or by dividing it to smaller offices with easy partition walls. Entry hall has reception and security service for 24/7.