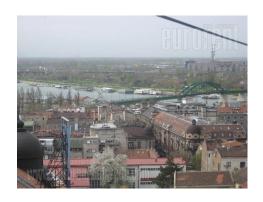

Office space is placed within office building, in very center of city. Immediate vicinity of Knez Mihailova street. Surrounding area includes numerous commercial amenities, like shops, banks, service providers, fast food shops, etc. In front of building is parking zone, and 100 m away from it is public garage. Close to this building are several bus stops, which enables good link to other parts of town. Offices provides good view onto old town, New Belgrade and Sava river. Premises are placed on sixth floor, independent unit and it consist out of open saloon, two smaller offices, two restrooms and kitchenette. Premises is possible to adjust to needs of a client, either by making it one unit for larger teams, call centers etc, or by dividing it to smaller offices with easy partition walls. Entry hall has reception and security service for 24/7.