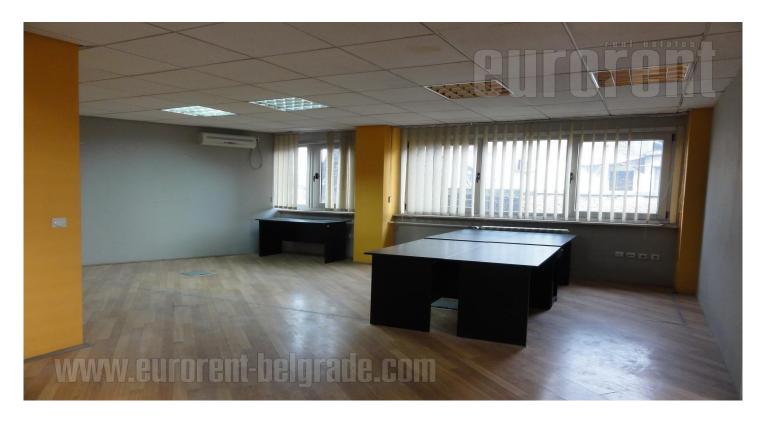

Office space is placed within office building, in very center of city. Immediate vicinity of Knez Mihailova street. Surrounding area includes numerous commercial amenities, like shops, banks, service providers, fast food shops, etc. In front of building is parking zone, and 100 m away from it is public garage. Close to this building are several bus stops, which enables good link to other parts of town. Offices provides good view onto old town, New Belgrade and Sava river. Premises are placed on sixth floor, independent unit and it consist out of open saloon, two smaller offices, two restrooms and kitchenette. Premises is possible to adjust to needs of a client, either by making it one unit for larger teams, call centers etc, or by dividing it to smaller offices with easy partition walls. Entry hall has reception and security service for 24/7.