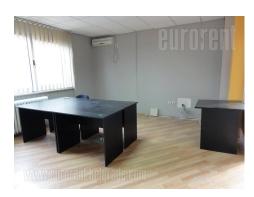

Office space is placed within office building, in very center of city. Immediate vicinity of Knez Mihailova street. Surrounding area includes numerous commercial amenities, like shops, banks, service providers, fast food shops, etc. In front of building is parking zone, and 100 m away from it is public garage. Close to this building are several bus stops, which enables good link to other parts of town. Offices provides good view onto old town, New Belgrade and Sava river. Premises are placed on sixth floor, independent unit and it consist out of open saloon, two smaller offices, two restrooms and kitchenette. Premises is possible to adjust to needs of a client, either by making it one unit for larger teams, call centers etc, or by dividing it to smaller offices with easy partition walls. Entry hall has reception and security service for 24/7.