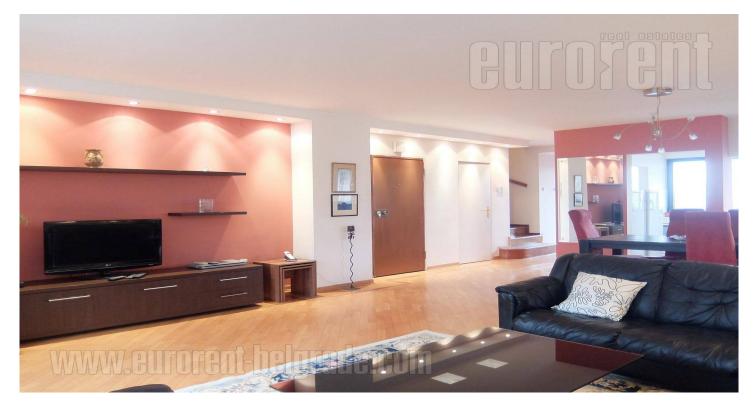

Nice, little building at the beginning of elite Dedinje zone and very close to the stadium. This location is well connected to the city center which can be reached in ten minutes driving. Apartment is situated on the second floor, and it extends over two levels. First level consists of spacious living room which looks towards the street, dining room separated with a bar from the kitchen, bathroom with a shower, and beautiful, large terrace overlooking almost the whole town. Living room is furnished with leather sofa and two leather armchairs, and it is connected with dining room making all together huge space. This part of the apartment is furnished in earth, warm tones and creates cosy and comfort atmosphere. Kitchen is large, bright, and completely equipped with kitchen elements and appliances. Upper level consists of three bedrooms and a bathroom with a bathtub. Two rooms have balconies, and the third exits to the terrace. This part of the apartment is furnished in the classical manner, pastel colors, and it is very bright because of the rooftop windows. Apartment is suitable for families with kids who appreciate secure and quiet neighbourhood. Space could be rented for business activities, as well.