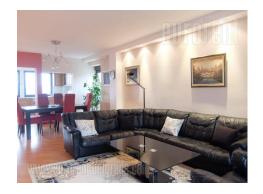

Nice, little building at the beginning of elite Dedinje zone and very close to the stadium. This location is well connected to the city center which can be reached in ten minutes driving. Apartment is situated on the second floor, and it extends over two levels. First level consists of spacious living room which looks towards the street, dining room separated with a bar from the kitchen, bathroom with a shower, and beautiful, large terrace overlooking almost the whole town. Living room is furnished with leather sofa and two leather armchairs, and it is connected with dining room making all together huge space. This part of the apartment is furnished in earth, warm tones and creates cosy and comfort atmosphere. Kitchen is large, bright, and completely equipped with kitchen elements and appliances. Upper level consists of three bedrooms and a bathroom with a bathtub. Two rooms have balconies, and the third exits to the terrace. This part of the apartment is furnished in the classical manner, pastel colors, and it is very bright because of the rooftop windows. Apartment is suitable for families with kids who appreciate secure and quiet neighbourhood. Space could be rented for business activities, as well.