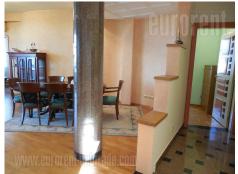

Apartment is housed in small, newer building, in lower part of Senjak slope. It is small and peaceful street surrounded mostly by low family buildings. Location is well linked to New Belgrade, across Bridge on Ada, and to city center across Fair. This area is abundant with greenery. It is walking distance from several international school, which is why this location is great for expats. Apartment is on first floor of a small building, and it is quite roomy. It has large lounge enriched with fireplace, and with exit to spacious terrace fitted with glass, viewing onto bridge. Two bedrooms are one next to other, at one side of living room, and across it is third bedroom next to kitchen. Two bathrooms are at disposal, one with bathtub and other with shower cabin. Kitchen is fully furnished, including small kitchen appliances and cutlery, and it has very practical pantry and small economy terrace. Furnished with newer, preserved pieces of furniture, with some elements made of full wood and classic beauty. Ceilings are high, which gives impression of great comfort. Lighting is very nice, and apartment is full of light during the day. Rooms are airconditioned, and apartment secured by alarm. It is excellent option