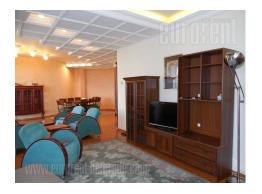

Apartment is housed in small, newer building, in lower part of Senjak slope. It is small and peaceful street surrounded mostly by low family buildings. Location is well linked to New Belgrade, across Bridge on Ada, and to city center across Fair. This area is abundant with greenery. It is walking distance from several international school, which is why this location is great for expats. Apartment is on first floor of a small building, and it is quite roomy. It has large lounge enriched with fireplace, and with exit to spacious terrace fitted with glass, viewing onto bridge. Two bedrooms are one next to other, at one side of living room, and across it is third bedroom next to kitchen. Two bathrooms are at disposal, one with bathtub and other with shower cabin. Kitchen is fully furnished, including small kitchen appliances and cutlery, and it has very practical pantry and small economy terrace. Furnished with newer, preserved pieces of furniture, with some elements made of full wood and classic beauty. Ceilings are high, which gives impression of great comfort. Lighting is very nice, and apartment is full of light during the day. Rooms are airconditioned, and apartment secured by alarm. It is excellent option