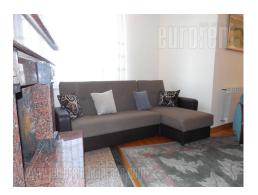

Apartment is housed in small, newer building, in lower part of Senjak slope. It is small and peaceful street surrounded mostly by low family buildings. Location is well linked to New Belgrade, across Bridge on Ada, and to city center across Fair. This area is abundant with greenery. It is walking distance from several international school, which is why this location is great for expats. Apartment is on first floor of a small building, and it is quite roomy. It has large lounge enriched with fireplace, and with exit to spacious terrace fitted with glass, viewing onto bridge. Two bedrooms are one next to other, at one side of living room, and across it is third bedroom next to kitchen. Two bathrooms are at disposal, one with bathtub and other with shower cabin. Kitchen is fully furnished, including small kitchen appliances and cutlery, and it has very practical pantry and small economy terrace. Furnished with newer, preserved pieces of furniture, with some elements made of full wood and classic beauty. Ceilings are high, which gives impression of great comfort. Lighting is very nice, and apartment is full of light during the day. Rooms are airconditioned, and apartment secured by alarm. It is excellent option