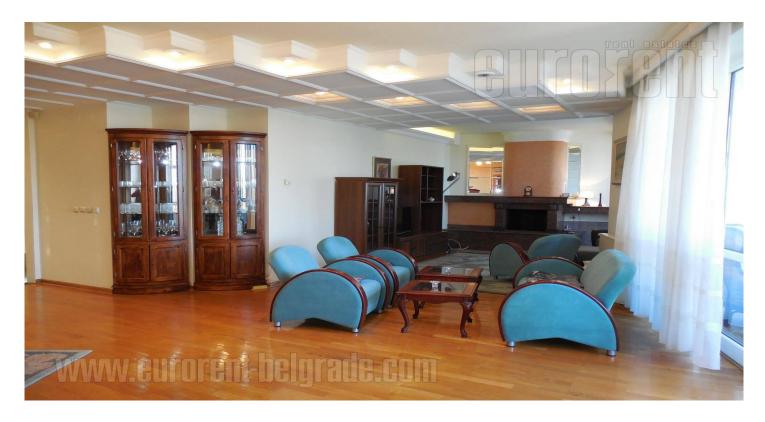

Apartment is housed in small, newer building, in lower part of Senjak slope. It is small and peaceful street surrounded mostly by low family buildings. Location is well linked to New Belgrade, across Bridge on Ada, and to city center across Fair. This area is abundant with greenery. It is walking distance from several international school, which is why this location is great for expats. Apartment is on first floor of a small building, and it is quite roomy. It has large lounge enriched with fireplace, and with exit to spacious terrace fitted with glass, viewing onto bridge. Two bedrooms are one next to other, at one side of living room, and across it is third bedroom next to kitchen. Two bathrooms are at disposal, one with bathtub and other with shower cabin. Kitchen is fully furnished, including small kitchen appliances and cutlery, and it has very practical pantry and small economy terrace. Furnished with newer, preserved pieces of furniture, with some elements made of full wood and classic beauty. Ceilings are high, which gives impression of great comfort. Lighting is very nice, and apartment is full of light during the day. Rooms are airconditioned, and apartment secured by alarm. It is excellent option