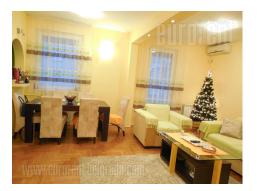

The apartment is housed in a new building in New Belgrade, close to the highway, Arena and the Faculty of Dramatic Arts. The apartment spreads over two levels on the top floor of the building with a large terrace. The building is newer, excellently maintained with an elevator and video surveillance. On the first level there is a spacious living room with dining area for six persons which is separated from the kitchen with a counter. The kitchen is equipped with kitchen cupboards and all necesary appliances. Small bathroom with a shower and a terrace are on this level as well. The upper level contains sleeping block which is organized as three small rooms equipped with a single bed, closets, desk and shelves. There is also one large bedroom with king size bed and built-in wardrobe. At this level is one more bathroom with a bathtub. Flat is oriented opposite to the highway so it is isolated from the noise. Heating is central, while the apartment is air conditioned as well. The lock, on the entrance door is safety lock, so the door from the outside could be opened only with a key. It is suitable for family life, but it can be partially emptied and in that case can be used as office space. There is a possibility of renting a garage space in the basement reached by an