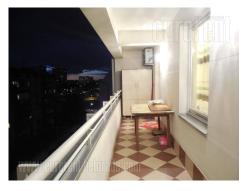

The apartment is housed in a new building in New Belgrade, close to the highway, Arena and the Faculty of Dramatic Arts. The apartment spreads over two levels on the top floor of the building with a large terrace. The building is newer, excellently maintained with an elevator and video surveillance. On the first level there is a spacious living room with dining area for six persons which is separated from the kitchen with a counter. The kitchen is equipped with kitchen cupboards and all necesary appliances. Small bathroom with a shower and a terrace are on this level as well. The upper level contains sleeping block which is organized as three small rooms equipped with a single bed, closets, desk and shelves. There is also one large bedroom with king size bed and built-in wardrobe. At this level is one more bathroom with a bathtub. Flat is oriented opposite to the highway so it is isolated from the noise. Heating is central, while the apartment is air conditioned as well. The lock, on the entrance door is safety lock, so the door from the outside could be opened only with a key. It is suitable for family life, but it can be partially emptied and in that case can be used as office space. There is a possibility of renting a garage space in the basement reached by an