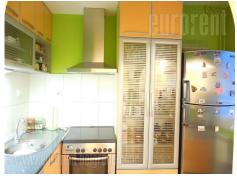

The apartment is housed in a new building in New Belgrade, close to the highway, Arena and the Faculty of Dramatic Arts. The apartment spreads over two levels on the top floor of the building with a large terrace. The building is newer, excellently maintained with an elevator and video surveillance. On the first level there is a spacious living room with dining area for six persons which is separated from the kitchen with a counter. The kitchen is equipped with kitchen cupboards and all necesary appliances. Small bathroom with a shower and a terrace are on this level as well. The upper level contains sleeping block which is organized as three small rooms equipped with a single bed, closets, desk and shelves. There is also one large bedroom with king size bed and built-in wardrobe. At this level is one more bathroom with a bathtub. Flat is oriented opposite to the highway so it is isolated from the noise. Heating is central, while the apartment is air conditioned as well. The lock, on the entrance door is safety lock, so the door from the outside could be opened only with a key. It is suitable for family life, but it can be partially emptied and in that case can be used as office space. There is a possibility of renting a garage space in the basement reached by an