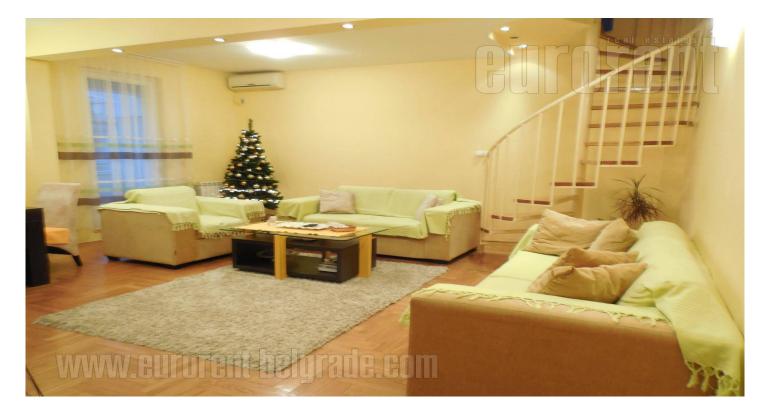

The apartment is housed in a new building in New Belgrade, close to the highway, Arena and the Faculty of Dramatic Arts. The apartment spreads over two levels on the top floor of the building with a large terrace. The building is newer, excellently maintained with an elevator and video surveillance. On the first level there is a spacious living room with dining area for six persons which is separated from the kitchen with a counter. The kitchen is equipped with kitchen cupboards and all necesary appliances. Small bathroom with a shower and a terrace are on this level as well. The upper level contains sleeping block which is organized as three small rooms equipped with a single bed, closets, desk and shelves. There is also one large bedroom with king size bed and built-in wardrobe. At this level is one more bathroom with a bathtub. Flat is oriented opposite to the highway so it is isolated from the noise. Heating is central, while the apartment is air conditioned as well. The lock, on the entrance door is safety lock, so the door from the outside could be opened only with a key. It is suitable for family life, but it can be partially emptied and in that case can be used as office space. There is a possibility of renting a garage space in the basement reached by an