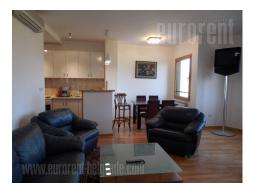

Nice apartment placed in a busy street in near vicinity of Botanical garden, at only ten minute walking distance from Tasmajdan park. The apartment is housed in a relatively new building with an elevator. It is spacious and has functional structure. It consists of a comfortable living room connected to a kitchen, visually separated by a counter/bar. From the living room there is an access to another room with an exit to a rounded terrace with a with a view toward the Botanical garden. Sleeping block consists of two bedrooms and it is separated from the other part of the apartment by a smaller hallway. The apartment has a bathroom with a bathtub and a restroom at disposal. The apartment is furnished with new, modernly designed furniture, but the apartmetnt can be unfurnished depending on the tenants needs. There is a posibility of renting a garage space in buildings vicinity. Suitable as a residence for а family, as an office space for quiet businesses. or