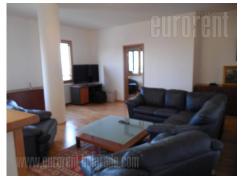

Nice apartment placed in a busy street in near vicinity of Botanical garden, at only ten minute walking distance from Tasmajdan park. The apartment is housed in a relatively new building with an elevator. It is spacious and has functional structure. It consists of a comfortable living room connected to a kitchen, visually separated by a counter/bar. From the living room there is an access to another room with an exit to a rounded terrace with a with a view toward the Botanical garden. Sleeping block consists of two bedrooms and it is separated from the other part of the apartment by a smaller hallway. The apartment has a bathroom with a bathtub and a restroom at disposal. The apartment is furnished with new, modernly designed furniture, but the apartmetnt can be unfurnished depending on the tenants needs. There is a posibility of renting a garage space in buildings vicinity. Suitable as a residence for а family, as an office space for quiet businesses. or