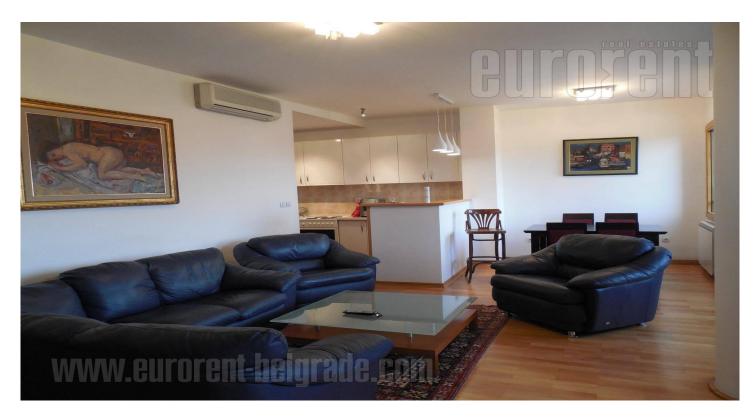

Nice apartment placed in a busy street in near vicinity of Botanical garden, at only ten minute walking distance from Tasmajdan park. The apartment is housed in a relatively new building with an elevator. It is spacious and has functional structure. It consists of a comfortable living room connected to a kitchen, visually separated by a counter/bar. From the living room there is an access to another room with an exit to a rounded terrace with a with a view toward the Botanical garden. Sleeping block consists of two bedrooms and it is separated from the other part of the apartment by a smaller hallway. The apartment has a bathroom with a bathtub and a restroom at disposal. The apartment is furnished with new, modernly designed furniture, but the apartmetnt can be unfurnished depending on the tenants needs. There is a posibility of renting a garage space in buildings vicinity. Suitable as a residence for а family, as an office space for quiet businesses. or