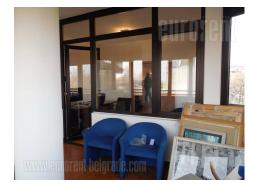

Nice apartment placed in a busy street in near vicinity of Botanical garden, at only ten minute walking distance from Tasmajdan park. The apartment is housed in a relatively new building with an elevator. It is spacious and has functional structure. It consists of a comfortable living room connected to a kitchen, visually separated by a counter/bar. From the living room there is an access to another room with an exit to a rounded terrace with a with a view toward the Botanical garden. Sleeping block consists of two bedrooms and it is separated from the other part of the apartment by a smaller hallway. The apartment has a bathroom with a bathtub and a restroom at disposal. The apartment is furnished with new, modernly designed furniture, but the apartmetnt can be unfurnished depending on the tenants needs. There is a posibility of renting a garage space in buildings vicinity. Suitable as a residence for а family, as an office space for quiet businesses. or