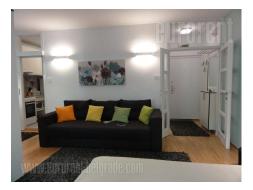

The apartment is located in a quiet, one-way street in the city center, a few minutes walking from famous restaurant Stara Hercegovina and green market Bajloni. There is a small park in the neighbourhood. The apartment is housed on the first floor of a building with elevator and intercom. Space has functional layout and it is very cozy. It consists of living room and sleeping area organized as one space with large bed and sofa and a closet, fully equipped kitchen, hallway, bathroom with a shower cabin and terrace overlooking the street. The apartment is renovated and furnished with new furniture pieces and appliances. The floor is covered with parquet, and tiles in the bathroom and kitchen. Suitable for a single person or a couple.