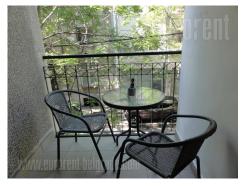

The apartment is located in a quiet, one-way street in the city center, a few minutes walking from famous restaurant Stara Hercegovina and green market Bajloni. There is a small park in the neighbourhood. The apartment is housed on the first floor of a building with elevator and intercom. Space has functional layout and it is very cozy. It consists of living room and sleeping area organized as one space with large bed and sofa and a closet, fully equipped kitchen, hallway, bathroom with a shower cabin and terrace overlooking the street. The apartment is renovated and furnished with new furniture pieces and appliances. The floor is covered with parquet, and tiles in the bathroom and kitchen. Suitable for a single person or a couple.