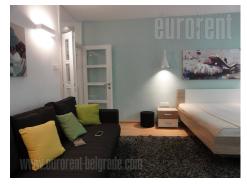

The apartment is located in a quiet, one-way street in the city center, a few minutes walking from famous restaurant Stara Hercegovina and green market Bajloni. There is a small park in the neighbourhood. The apartment is housed on the first floor of a building with elevator and intercom. Space has functional layout and it is very cozy. It consists of living room and sleeping area organized as one space with large bed and sofa and a closet, fully equipped kitchen, hallway, bathroom with a shower cabin and terrace overlooking the street. The apartment is renovated and furnished with new furniture pieces and appliances. The floor is covered with parquet, and tiles in the bathroom and kitchen. Suitable for a single person or a couple.