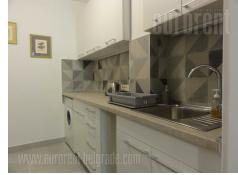

The apartment is located in a quiet, one-way street in the city center, a few minutes walking from famous restaurant Stara Hercegovina and green market Bajloni. There is a small park in the neighbourhood. The apartment is housed on the first floor of a building with elevator and intercom. Space has functional layout and it is very cozy. It consists of living room and sleeping area organized as one space with large bed and sofa and a closet, fully equipped kitchen, hallway, bathroom with a shower cabin and terrace overlooking the street. The apartment is renovated and furnished with new furniture pieces and appliances. The floor is covered with parquet, and tiles in the bathroom and kitchen. Suitable for a single person or a couple.