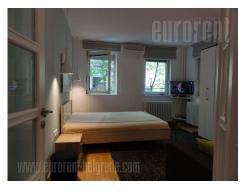

The apartment is located in a quiet, one-way street in the city center, a few minutes walking from famous restaurant Stara Hercegovina and green market Bajloni. There is a small park in the neighbourhood. The apartment is housed on the first floor of a building with elevator and intercom. Space has functional layout and it is very cozy. It consists of living room and sleeping area organized as one space with large bed and sofa and a closet, fully equipped kitchen, hallway, bathroom with a shower cabin and terrace overlooking the street. The apartment is renovated and furnished with new furniture pieces and appliances. The floor is covered with parquet, and tiles in the bathroom and kitchen. Suitable for a single person or a couple.