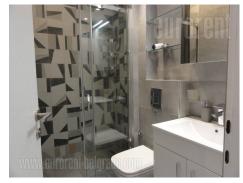

The apartment is located in a quiet, one-way street in the city center, a few minutes walking from famous restaurant Stara Hercegovina and green market Bajloni. There is a small park in the neighbourhood. The apartment is housed on the first floor of a building with elevator and intercom. Space has functional layout and it is very cozy. It consists of living room and sleeping area organized as one space with large bed and sofa and a closet, fully equipped kitchen, hallway, bathroom with a shower cabin and terrace overlooking the street. The apartment is renovated and furnished with new furniture pieces and appliances. The floor is covered with parquet, and tiles in the bathroom and kitchen. Suitable for a single person or a couple.