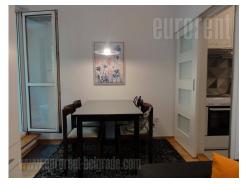

The apartment is located in a quiet, one-way street in the city center, a few minutes walking from famous restaurant Stara Hercegovina and green market Bajloni. There is a small park in the neighbourhood. The apartment is housed on the first floor of a building with elevator and intercom. Space has functional layout and it is very cozy. It consists of living room and sleeping area organized as one space with large bed and sofa and a closet, fully equipped kitchen, hallway, bathroom with a shower cabin and terrace overlooking the street. The apartment is renovated and furnished with new furniture pieces and appliances. The floor is covered with parquet, and tiles in the bathroom and kitchen. Suitable for a single person or a couple.