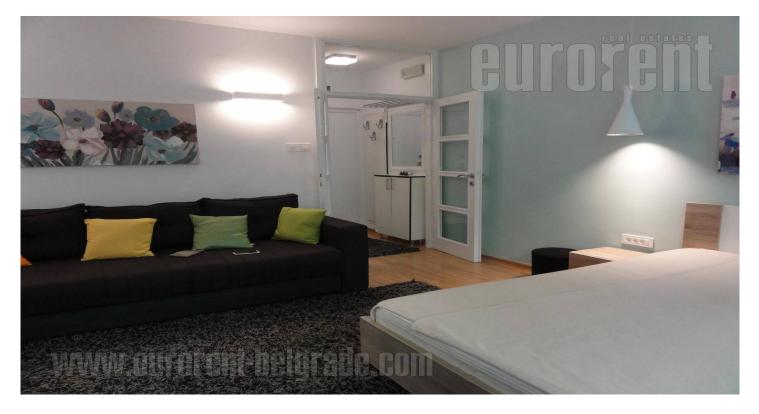

The apartment is located in a quiet, one-way street in the city center, a few minutes walking from famous restaurant Stara Hercegovina and green market Bajloni. There is a small park in the neighbourhood. The apartment is housed on the first floor of a building with elevator and intercom. Space has functional layout and it is very cozy. It consists of living room and sleeping area organized as one space with large bed and sofa and a closet, fully equipped kitchen, hallway, bathroom with a shower cabin and terrace overlooking the street. The apartment is renovated and furnished with new furniture pieces and appliances. The floor is covered with parquet, and tiles in the bathroom and kitchen. Suitable for a single person or a couple.