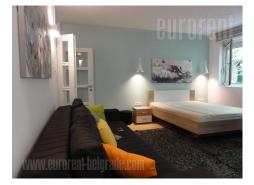

The apartment is located in a quiet, one-way street in the city center, a few minutes walking from famous restaurant Stara Hercegovina and green market Bajloni. There is a small park in the neighbourhood. The apartment is housed on the first floor of a building with elevator and intercom. Space has functional layout and it is very cozy. It consists of living room and sleeping area organized as one space with large bed and sofa and a closet, fully equipped kitchen, hallway, bathroom with a shower cabin and terrace overlooking the street. The apartment is renovated and furnished with new furniture pieces and appliances. The floor is covered with parquet, and tiles in the bathroom and kitchen. Suitable for a single person or a couple.