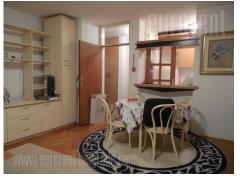

Good apartment is situated in busy street in Banovo brdo, close to Faculty of forestry with plenty of greenery in the neighbourhood. Numerous lines of public transport connect this location with the rest of the city. The apartment is housed on the fourth floor of well maintained building with an elevator. Living room is furnished with sitting set in the corner, closet and dining table. Kitchen is partially separated with built-in kitchen counter and fully equipped with cupboards and appliances. Bedroom has king size bed and closet, while next to it is bathroom with bathtub. Two terraces overlooking the street are at This functional disposal as well. apartment is suitable for a couple or а single person.