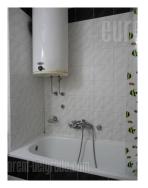

Good apartment is situated in busy street in Banovo brdo, close to Faculty of forestry with plenty of greenery in the neighbourhood. Numerous lines of public transport connect this location with the rest of the city. The apartment is housed on the fourth floor of well maintained building with an elevator. Living room is furnished with sitting set in the corner, closet and dining table. Kitchen is partially separated with built-in kitchen counter and fully equipped with cupboards and appliances. Bedroom has king size bed and closet, while next to it is bathroom with bathtub. Two terraces overlooking the street are at This functional disposal as well. apartment is suitable for a couple or а single person.