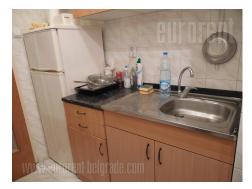

Good apartment is situated in busy street in Banovo brdo, close to Faculty of forestry with plenty of greenery in the neighbourhood. Numerous lines of public transport connect this location with the rest of the city. The apartment is housed on the fourth floor of well maintained building with an elevator. Living room is furnished with sitting set in the corner, closet and dining table. Kitchen is partially separated with built-in kitchen counter and fully equipped with cupboards and appliances. Bedroom has king size bed and closet, while next to it is bathroom with bathtub. Two terraces overlooking the street are at This functional disposal as well. apartment is suitable for a couple or а single person.