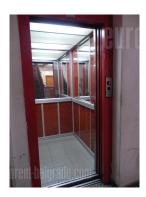

Good apartment is situated in busy street in Banovo brdo, close to Faculty of forestry with plenty of greenery in the neighbourhood. Numerous lines of public transport connect this location with the rest of the city. The apartment is housed on the fourth floor of well maintained building with an elevator. Living room is furnished with sitting set in the corner, closet and dining table. Kitchen is partially separated with built-in kitchen counter and fully equipped with cupboards and appliances. Bedroom has king size bed and closet, while next to it is bathroom with bathtub. Two terraces overlooking the street are at This functional disposal as well. apartment is suitable for a couple or а single person.