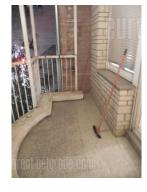

Good apartment is situated in busy street in Banovo brdo, close to Faculty of forestry with plenty of greenery in the neighbourhood. Numerous lines of public transport connect this location with the rest of the city. The apartment is housed on the fourth floor of well maintained building with an elevator. Living room is furnished with sitting set in the corner, closet and dining table. Kitchen is partially separated with built-in kitchen counter and fully equipped with cupboards and appliances. Bedroom has king size bed and closet, while next to it is bathroom with bathtub. Two terraces overlooking the street are at This functional disposal as well. apartment is suitable for a couple or а single person.