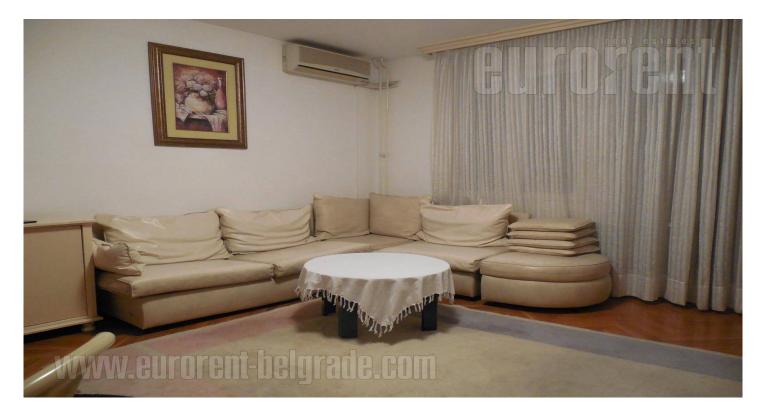

Good apartment is situated in busy street in Banovo brdo, close to Faculty of forestry with plenty of greenery in the neighbourhood. Numerous lines of public transport connect this location with the rest of the city. The apartment is housed on the fourth floor of well maintained building with an elevator. Living room is furnished with sitting set in the corner, closet and dining table. Kitchen is partially separated with built-in kitchen counter and fully equipped with cupboards and appliances. Bedroom has king size bed and closet, while next to it is bathroom with bathtub. Two terraces overlooking the street are at This functional disposal as well. apartment is suitable for a couple or а single person.