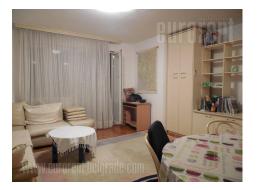

Good apartment is situated in busy street in Banovo brdo, close to Faculty of forestry with plenty of greenery in the neighbourhood. Numerous lines of public transport connect this location with the rest of the city. The apartment is housed on the fourth floor of well maintained building with an elevator. Living room is furnished with sitting set in the corner, closet and dining table. Kitchen is partially separated with built-in kitchen counter and fully equipped with cupboards and appliances. Bedroom has king size bed and closet, while next to it is bathroom with bathtub. Two terraces overlooking the street are at This functional disposal as well. apartment is suitable for a couple or а single person.