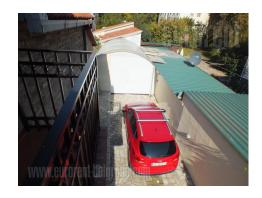

Office premises located on a road which connects Surcin settlement and New Belgrade. It is well connected to the airport. This is a commercial, residential and industrial zone, with bus stops for several lines of public transport. Self standing house situated on a well maintained plot, with parking space for four vehicles. It spreads over two levels mutually connected by staircase. Ground floor represents admitance area, which occupies around 40 m<sup>2</sup>, with a restroom. First floor has open space layout, with one office which also occupies around 40 m<sup>2</sup>, with a possibility of using another office of about 20 m<sup>2</sup>. On the same plot, there is a warehouse, which occupies 120 m<sup>2</sup>. Premisses are secured with an alarm system and has internet connection. Suitable for various business activities.