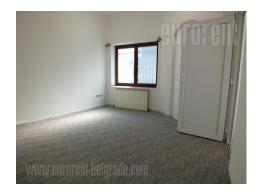

Office premises located on a road which connects Surcin settlement and New Belgrade. It is well connected to the airport. This is a commercial, residential and industrial zone, with bus stops for several lines of public transport. Self standing house situated on a well maintained plot, with parking space for four vehicles. It spreads over two levels mutually connected by staircase. Ground floor represents admitance area, which occupies around 40 m<sup>2</sup>, with a restroom. First floor has open space layout, with one office which also occupies around 40 m<sup>2</sup>, with a possibility of using another office of about 20 m<sup>2</sup>. On the same plot, there is a warehouse, which occupies 120 m<sup>2</sup>. Premisses are secured with an alarm system and has internet connection. Suitable for various business activities.