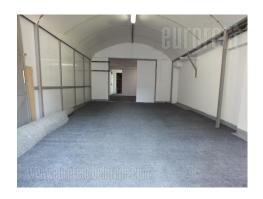

Office premises located on a road which connects Surcin settlement and New Belgrade. It is well connected to the airport. This is a commercial, residential and industrial zone, with bus stops for several lines of public transport. Self standing house situated on a well maintained plot, with parking space for four vehicles. It spreads over two levels mutually connected by staircase. Ground floor represents admitance area, which occupies around 40 m<sup>2</sup>, with a restroom. First floor has open space layout, with one office which also occupies around 40 m<sup>2</sup>, with a possibility of using another office of about 20 m<sup>2</sup>. On the same plot, there is a warehouse, which occupies 120 m<sup>2</sup>. Premisses are secured with an alarm system and has internet connection. Suitable for various business activities.