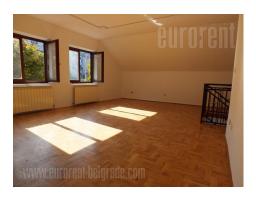

Office premises located on a road which connects Surcin settlement and New Belgrade. It is well connected to the airport. This is a commercial, residential and industrial zone, with bus stops for several lines of public transport. Self standing house situated on a well maintained plot, with parking space for four vehicles. It spreads over two levels mutually connected by staircase. Ground floor represents admitance area, which occupies around 40 m<sup>2</sup>, with a restroom. First floor has open space layout, with one office which also occupies around 40 m<sup>2</sup>, with a possibility of using another office of about 20 m<sup>2</sup>. On the same plot, there is a warehouse, which occupies 120 m<sup>2</sup>. Premisses are secured with an alarm system and has internet connection. Suitable for various business activities.