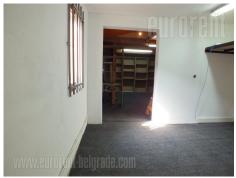

Office premises located on a road which connects Surcin settlement and New Belgrade. It is well connected to the airport. This is a commercial, residential and industrial zone, with bus stops for several lines of public transport. Self standing house situated on a well maintained plot, with parking space for four vehicles. It spreads over two levels mutually connected by staircase. Ground floor represents admitance area, which occupies around 40 m<sup>2</sup>, with a restroom. First floor has open space layout, with one office which also occupies around 40 m<sup>2</sup>, with a possibility of using another office of about 20 m<sup>2</sup>. On the same plot, there is a warehouse, which occupies 120 m<sup>2</sup>. Premisses are secured with an alarm system and has internet connection. Suitable for various business activities.