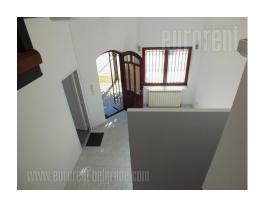

Office premises located on a road which connects Surcin settlement and New Belgrade. It is well connected to the airport. This is a commercial, residential and industrial zone, with bus stops for several lines of public transport. Self standing house situated on a well maintained plot, with parking space for four vehicles. It spreads over two levels mutually connected by staircase. Ground floor represents admitance area, which occupies around 40 m<sup>2</sup>, with a restroom. First floor has open space layout, with one office which also occupies around 40 m<sup>2</sup>, with a possibility of using another office of about 20 m<sup>2</sup>. On the same plot, there is a warehouse, which occupies 120 m<sup>2</sup>. Premisses are secured with an alarm system and has internet connection. Suitable for various business activities.