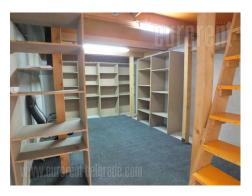

Office premises located on a road which connects Surcin settlement and New Belgrade. It is well connected to the airport. This is a commercial, residential and industrial zone, with bus stops for several lines of public transport. Self standing house situated on a well maintained plot, with parking space for four vehicles. It spreads over two levels mutually connected by staircase. Ground floor represents admitance area, which occupies around 40 m<sup>2</sup>, with a restroom. First floor has open space layout, with one office which also occupies around 40 m<sup>2</sup>, with a possibility of using another office of about 20 m<sup>2</sup>. On the same plot, there is a warehouse, which occupies 120 m<sup>2</sup>. Premisses are secured with an alarm system and has internet connection. Suitable for various business activities.