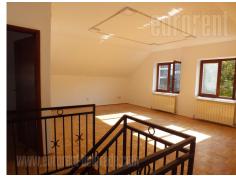

Office premises located on a road which connects Surcin settlement and New Belgrade. It is well connected to the airport. This is a commercial, residential and industrial zone, with bus stops for several lines of public transport. Self standing house situated on a well maintained plot, with parking space for four vehicles. It spreads over two levels mutually connected by staircase. Ground floor represents admitance area, which occupies around 40 m<sup>2</sup>, with a restroom. First floor has open space layout, with one office which also occupies around 40 m<sup>2</sup>, with a possibility of using another office of about 20 m<sup>2</sup>. On the same plot, there is a warehouse, which occupies 120 m<sup>2</sup>. Premisses are secured with an alarm system and has internet connection. Suitable for various business activities.