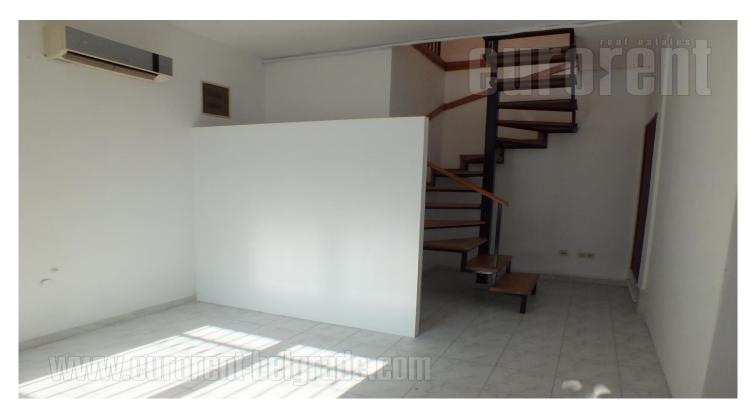

Office premises located on a road which connects Surcin settlement and New Belgrade. It is well connected to the airport. This is a commercial, residential and industrial zone, with bus stops for several lines of public transport. Self standing house situated on a well maintained plot, with parking space for four vehicles. It spreads over two levels mutually connected by staircase. Ground floor represents admitance area, which occupies around 40 m<sup>2</sup>, with a restroom. First floor has open space layout, with one office which also occupies around 40 m<sup>2</sup>, with a possibility of using another office of about 20 m<sup>2</sup>. On the same plot, there is a warehouse, which occupies 120 m<sup>2</sup>. Premisses are secured with an alarm system and has internet connection. Suitable for various business activities.