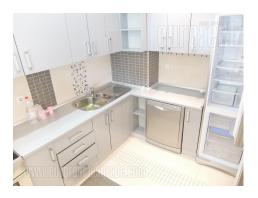

Excellent semi-detached house with a small yard, in a peaceful part of Dedinje, close to Beli dvor (White Palace). Location is characterized by pleasant, residential ambience, with plenty greenery in surrounding. House occupies three levels, with landscaped lawn of 0,5 ares. HIgh ground floor of house has large room with exit to garden, kitchen, laundry room, bathroom and technical rooms. On the first floor there is living room with dining area, terrace, fully furnished kitchen and restroom. Second floor contains sleeping block with two bedrooms and one terrace, large bathroom with jacuzzi bathtub and bathroom with shower cabin. Garage is within building and parking spot is in front of the house. Suitable for a life of the family or as an office space.