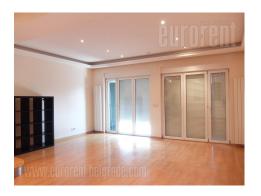

Excellent semi-detached house with a small yard, in a peaceful part of Dedinje, close to Beli dvor (White Palace). Location is characterized by pleasant, residential ambience, with plenty greenery in surrounding. House occupies three levels, with landscaped lawn of 0,5 ares. HIgh ground floor of house has large room with exit to garden, kitchen, laundry room, bathroom and technical rooms. On the first floor there is living room with dining area, terrace, fully furnished kitchen and restroom. Second floor contains sleeping block with two bedrooms and one terrace, large bathroom with jacuzzi bathtub and bathroom with shower cabin. Garage is within building and parking spot is in front of the house. Suitable for a life of the family or as an office space.