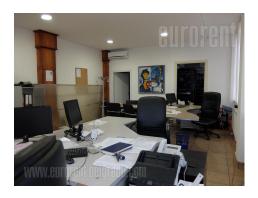

Two warehouses with a total size of 1200 m<sup>2</sup>, in Batajnica with easy access to the Novi Sad highway. The warehouses have excellent performance, with a ceiling height of 5 m and two entrances. In addition to the warehouse there is a business space of 360 m<sup>2</sup> which is housed in the administrative building and spreads over two levels. The whole complex is on a paved plot with easy truck access. Ten parking spaces are at disposal as well. Meets standards for storage of various