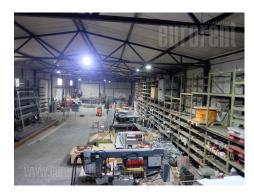

Two warehouses with a total size of 1200 m<sup>2</sup>, in Batajnica with easy access to the Novi Sad highway. The warehouses have excellent performance, with a ceiling height of 5 m and two entrances. In addition to the warehouse there is a business space of 360 m<sup>2</sup> which is housed in the administrative building and spreads over two levels. The whole complex is on a paved plot with easy truck access. Ten parking spaces are at disposal as well. Meets standards for storage of various