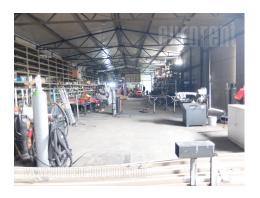

Two warehouses with a total size of 1200 m<sup>2</sup>, in Batajnica with easy access to the Novi Sad highway. The warehouses have excellent performance, with a ceiling height of 5 m and two entrances. In addition to the warehouse there is a business space of 360 m<sup>2</sup> which is housed in the administrative building and spreads over two levels. The whole complex is on a paved plot with easy truck access. Ten parking spaces are at disposal as well. Meets standards for storage of various