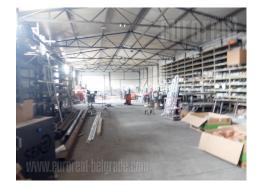

Two warehouses with a total size of 1200 m<sup>2</sup>, in Batajnica with easy access to the Novi Sad highway. The warehouses have excellent performance, with a ceiling height of 5 m and two entrances. In addition to the warehouse there is a business space of 360 m<sup>2</sup> which is housed in the administrative building and spreads over two levels. The whole complex is on a paved plot with easy truck access. Ten parking spaces are at disposal as well. Meets standards for storage of various