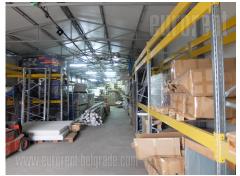

Two warehouses with a total size of 1200 m<sup>2</sup>, in Batajnica with easy access to the Novi Sad highway. The warehouses have excellent performance, with a ceiling height of 5 m and two entrances. In addition to the warehouse there is a business space of 360 m<sup>2</sup> which is housed in the administrative building and spreads over two levels. The whole complex is on a paved plot with easy truck access. Ten parking spaces are at disposal as well. Meets standards for storage of various