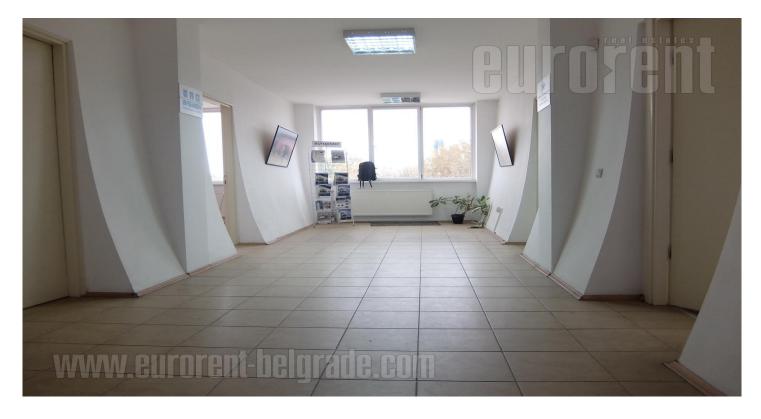

Two warehouses with a total size of 1200 m<sup>2</sup>, in Batajnica with easy access to the Novi Sad highway. The warehouses have excellent performance, with a ceiling height of 5 m and two entrances. In addition to the warehouse there is a business space of 360 m<sup>2</sup> which is housed in the administrative building and spreads over two levels. The whole complex is on a paved plot with easy truck access. Ten parking spaces are at disposal as well. Meets standards for storage of various