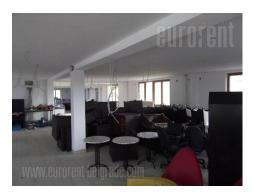

A commercial building on busy location within easy reach of high way. Commercial surrounding. The building is recently built, has video surveillance and security. An open space with possibility of light walls. It has two entrances. Modern and bright interior secured with alarm system. It has halogen illumination, Internet connection, air-condition. 5 parking spots provided.