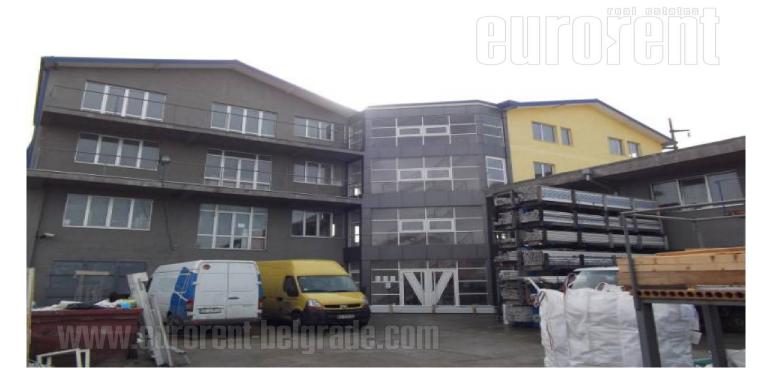

A commercial building on busy location within easy reach of high way. Commercial surrounding. The building is recently built, has video surveillance and security. An open space with possibility of light walls. It has two entrances. Modern and bright interior secured with alarm system. It has halogen illumination, Internet connection, air-condition. 5 parking spots provided.