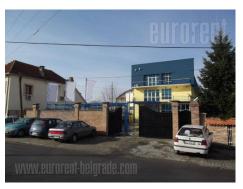

A commercial building on busy location within easy reach of high way. Commercial surrounding. The building is recently built, has video surveillance and security. An open space with possibility of light walls. It has two entrances. Modern and bright interior secured with alarm system. It has halogen illumination, Internet connection, air-condition. 5 parking spots provided.