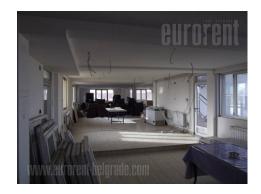

A commercial building on busy location within easy reach of high way. Commercial surrounding. The building is recently built, has video surveillance and security. An open space with possibility of light walls. It has two entrances. Modern and bright interior secured with alarm system. It has halogen illumination, Internet connection, air-condition. 5 parking spots provided.