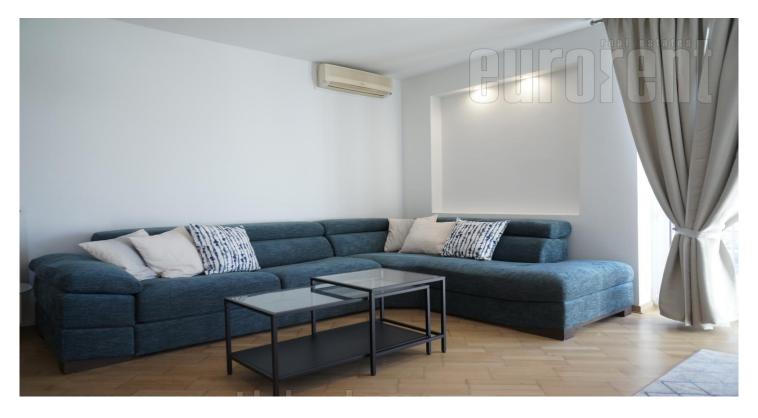

A peaceful street in a residential araea in vicinity of a park. The building is recently built, well maintainted, has well-arranged yard and parking space. The apartment has functional room arrangement. It is comfort, three sides oriented. It has open living room with kitchen and dining area, bathroom with a bath tub and with a shower. It is fully equipped, air-conditioned, secured with alarm system has Internet connection.