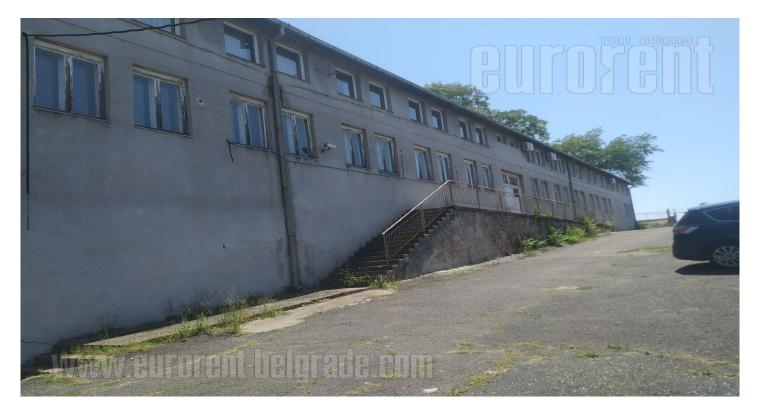

Office space in older industrial building, which occupies half of level with separate entrance. One of the few remaining examples of older industrial architecture, suitable for variety of activities, from production, administration, sales, catering, to storage. Suitable for easy adaptation and remodeling according to purpose, thanks to the concept of open space, which allows refurbish as needed. There are partition walls, only the columns are for basic support. There is a laminate on the floor. It is necessary to renovate the toilet . Parking in front of the building.