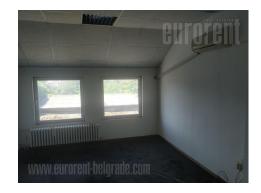

Office space in older industrial building, which occupies half of level with separate entrance. One of the few remaining examples of older industrial architecture, suitable for variety of activities, from production, administration, sales, catering, to storage. Suitable for easy adaptation and remodeling according to purpose, thanks to the concept of open space, which allows refurbish as needed. There are partition walls, only the columns are for basic support. There is a laminate on the floor. It is necessary to renovate the toilet . Parking in front of the building.