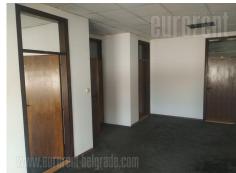

Office space in older industrial building, which occupies half of level with separate entrance. One of the few remaining examples of older industrial architecture, suitable for variety of activities, from production, administration, sales, catering, to storage. Suitable for easy adaptation and remodeling according to purpose, thanks to the concept of open space, which allows refurbish as needed. There are partition walls, only the columns are for basic support. There is a laminate on the floor. It is necessary to renovate the toilet . Parking in front of the building.