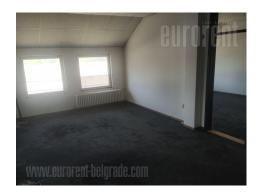

Office space in older industrial building, which occupies half of level with separate entrance. One of the few remaining examples of older industrial architecture, suitable for variety of activities, from production, administration, sales, catering, to storage. Suitable for easy adaptation and remodeling according to purpose, thanks to the concept of open space, which allows refurbish as needed. There are partition walls, only the columns are for basic support. There is a laminate on the floor. It is necessary to renovate the toilet . Parking in front of the building.