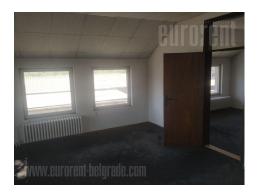

Office space in older industrial building, which occupies half of level with separate entrance. One of the few remaining examples of older industrial architecture, suitable for variety of activities, from production, administration, sales, catering, to storage. Suitable for easy adaptation and remodeling according to purpose, thanks to the concept of open space, which allows refurbish as needed. There are partition walls, only the columns are for basic support. There is a laminate on the floor. It is necessary to renovate the toilet . Parking in front of the building.