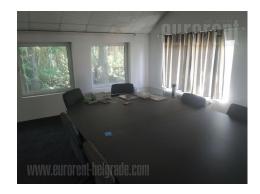

Office space in older industrial building, which occupies half of level with separate entrance. One of the few remaining examples of older industrial architecture, suitable for variety of activities, from production, administration, sales, catering, to storage. Suitable for easy adaptation and remodeling according to purpose, thanks to the concept of open space, which allows refurbish as needed. There are partition walls, only the columns are for basic support. There is a laminate on the floor. It is necessary to renovate the toilet . Parking in front of the building.