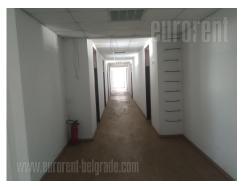

Office space in older industrial building, which occupies half of level with separate entrance. One of the few remaining examples of older industrial architecture, suitable for variety of activities, from production, administration, sales, catering, to storage. Suitable for easy adaptation and remodeling according to purpose, thanks to the concept of open space, which allows refurbish as needed. There are partition walls, only the columns are for basic support. There is a laminate on the floor. It is necessary to renovate the toilet . Parking in front of the building.