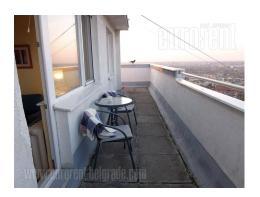

Nice apartment is housed on the high floor of a skyscraper on Banovo brdo. Building is surrounded by plenty of greenery, situated next to the beautiful park in Pozeska street. High floor provide fabolous view of the city. The apartment is functional with great layout. It consists of living room and two bedrooms. Living room is interconnected with main bedroom which leads to a terrace which surrounds the whole apartment. In the other part part of the apartment there are small children's or guest room, and kitchen with dining room. The apartment is equipped with PVC windows, while bathroom and kitchen were recently replaced. The furniture is well preserved, with numerous interesting details. The apartment is bright, airy and clean.