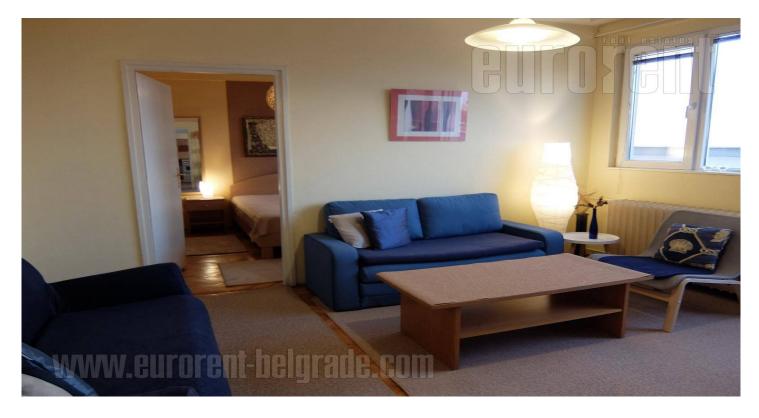

Nice apartment is housed on the high floor of a skyscraper on Banovo brdo. Building is surrounded by plenty of greenery, situated next to the beautiful park in Pozeska street. High floor provide fabolous view of the city. The apartment is functional with great layout. It consists of living room and two bedrooms. Living room is interconnected with main bedroom which leads to a terrace which surrounds the whole apartment. In the other part part of the apartment there are small children's or guest room, and kitchen with dining room. The apartment is equipped with PVC windows, while bathroom and kitchen were recently replaced. The furniture is well preserved, with numerous interesting details. The apartment is bright, airy and clean.