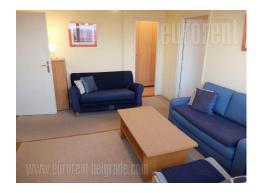

Nice apartment is housed on the high floor of a skyscraper on Banovo brdo. Building is surrounded by plenty of greenery, situated next to the beautiful park in Pozeska street. High floor provide fabolous view of the city. The apartment is functional with great layout. It consists of living room and two bedrooms. Living room is interconnected with main bedroom which leads to a terrace which surrounds the whole apartment. In the other part part of the apartment there are small children's or guest room, and kitchen with dining room. The apartment is equipped with PVC windows, while bathroom and kitchen were recently replaced. The furniture is well preserved, with numerous interesting details. The apartment is bright, airy and clean.