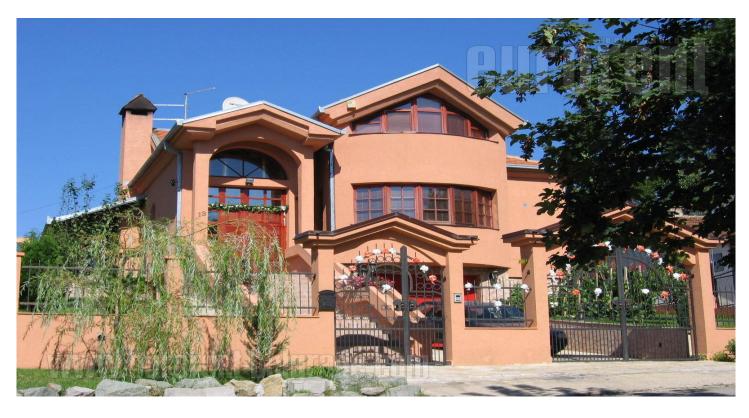

## #14999, Rent - House, Belgrade, JAJINCI

| TYPE OF OBJECT  DETACHED HOUSE |         |                 | SURFACE AREA 220 m² |   |   | THE PRICE  call us |    |          | UTILIZATION  CHECK AVAILABILITY |          |  |
|--------------------------------|---------|-----------------|---------------------|---|---|--------------------|----|----------|---------------------------------|----------|--|
| LOT (AR)<br><b>8.6</b>         |         |                 | BEDROOMS 4          |   |   | DAILY ROOMS        |    |          | PR+VPR                          |          |  |
| FURNISH                        | indepen | -<br>sss<br>YES | 3                   | 2 | 1 | <u>C</u>           | NO | ľů<br>NO | 1                               | (P)<br>1 |  |

Excellent new house, with big, very good settled back yard. House is on two levels, it has functional arrangement of rooms, plenty of days light. There are four bedrooms. Five separated bathrooms with jakuzzi. In basement is garage. It has air conditioner and alarm, and also armored door.