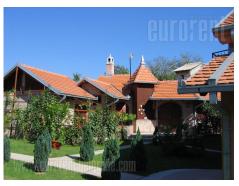

## #14999, Rent - House, Belgrade, JAJINCI

| TYPE OF OBJECT  DETACHED HOUSE |         |                 | SURFACE AREA 220 m² |   |   | THE PRICE  call us |    |          | UTILIZATION  CHECK AVAILABILITY |          |  |
|--------------------------------|---------|-----------------|---------------------|---|---|--------------------|----|----------|---------------------------------|----------|--|
| LOT (AR)<br><b>8.6</b>         |         |                 | BEDROOMS 4          |   |   | DAILY ROOMS        |    |          | PR+VPR                          |          |  |
| FURNISH                        | indepen | -<br>sss<br>YES | 3                   | 2 | 1 | <u>C</u>           | NO | ľů<br>NO | 1                               | (P)<br>1 |  |

Excellent new house, with big, very good settled back yard. House is on two levels, it has functional arrangement of rooms, plenty of days light. There are four bedrooms. Five separated bathrooms with jakuzzi. In basement is garage. It has air conditioner and alarm, and also armored door.