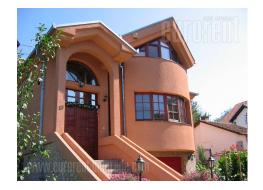

## #14999, Rent - House, Belgrade, JAJINCI

| TYPE OF OBJECT  DETACHED HOUSE |         |                 | SURFACE AREA 220 m² |   |   | THE PRICE  call us |    |          | UTILIZATION  CHECK AVAILABILITY |          |  |
|--------------------------------|---------|-----------------|---------------------|---|---|--------------------|----|----------|---------------------------------|----------|--|
| LOT (AR)<br><b>8.6</b>         |         |                 | BEDROOMS 4          |   |   | DAILY ROOMS        |    |          | PR+VPR                          |          |  |
| FURNISH                        | indepen | -<br>sss<br>YES | 3                   | 2 | 1 | <u>C</u>           | NO | ľů<br>NO | 1                               | (P)<br>1 |  |

Excellent new house, with big, very good settled back yard. House is on two levels, it has functional arrangement of rooms, plenty of days light. There are four bedrooms. Five separated bathrooms with jakuzzi. In basement is garage. It has air conditioner and alarm, and also armored door.