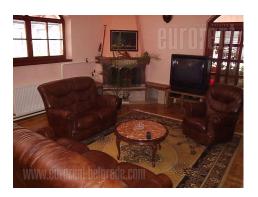

## #14999, Rent - House, Belgrade, JAJINCI

| TYPE OF OBJECT  DETACHED HOUSE |         |                 | SURFACE AREA 220 m² |   |   | THE PRICE  call us |    |          | UTILIZATION  CHECK AVAILABILITY |          |  |
|--------------------------------|---------|-----------------|---------------------|---|---|--------------------|----|----------|---------------------------------|----------|--|
| LOT (AR)<br><b>8.6</b>         |         |                 | BEDROOMS 4          |   |   | DAILY ROOMS        |    |          | PR+VPR                          |          |  |
| FURNISH                        | indepen | -<br>sss<br>YES | 3                   | 2 | 1 | <u>C</u>           | NO | ľů<br>NO | 1                               | (P)<br>1 |  |

Excellent new house, with big, very good settled back yard. House is on two levels, it has functional arrangement of rooms, plenty of days light. There are four bedrooms. Five separated bathrooms with jakuzzi. In basement is garage. It has air conditioner and alarm, and also armored door.