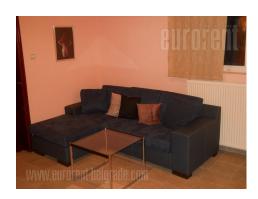

An older building with renovated entrance hall and facade, in busy street in commercial surrounding. The apartment has functional room arrangement, renovated and bright interior. It has open living room with kitchen and dining area, bathroom with a bath tub and balcony. Equipped with newer furniture, air-conditioned.