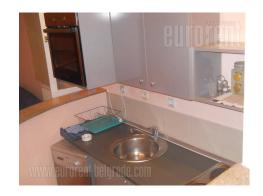

An older building with renovated entrance hall and facade, in busy street in commercial surrounding. The apartment has functional room arrangement, renovated and bright interior. It has open living room with kitchen and dining area, bathroom with a bath tub and balcony. Equipped with newer furniture, air-conditioned.