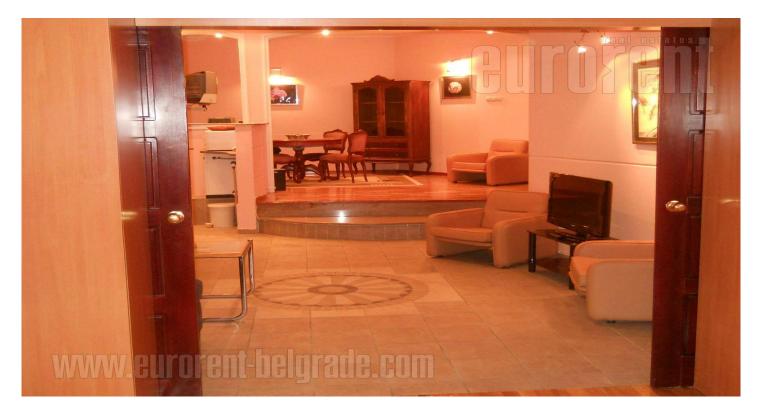

An older building with renovated entrance hall and facade, in busy street in commercial surrounding. The apartment has functional room arrangement, renovated and bright interior. It has open living room with kitchen and dining area, bathroom with a bath tub and balcony. Equipped with newer furniture, air-conditioned.