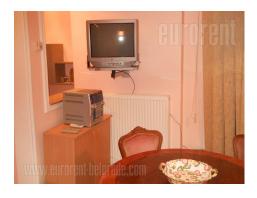

An older building with renovated entrance hall and facade, in busy street in commercial surrounding. The apartment has functional room arrangement, renovated and bright interior. It has open living room with kitchen and dining area, bathroom with a bath tub and balcony. Equipped with newer furniture, air-conditioned.