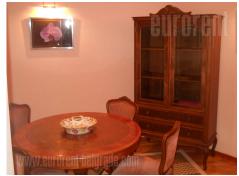

An older building with renovated entrance hall and facade, in busy street in commercial surrounding. The apartment has functional room arrangement, renovated and bright interior. It has open living room with kitchen and dining area, bathroom with a bath tub and balcony. Equipped with newer furniture, air-conditioned.