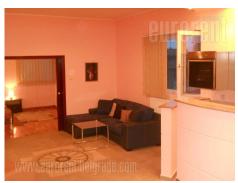

An older building with renovated entrance hall and facade, in busy street in commercial surrounding. The apartment has functional room arrangement, renovated and bright interior. It has open living room with kitchen and dining area, bathroom with a bath tub and balcony. Equipped with newer furniture, air-conditioned.