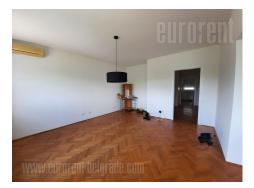

Apartment housed in a new building next to the Limes hall. It is two side oriented, with a bedroom which has a view of the<br/>courtyard. It features a living room with access to a terrace, kitchen with small dinning area and bathroom. The apartment is<br/>partially equipped and fully renovated. It has air-conditioning, safety door and parquet floors. Rent fee includes utility bills.<br/>SuitableSuitableforonepersonoracouple.