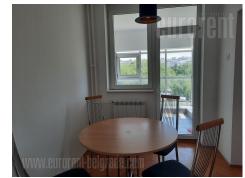

Apartment housed in a new building next to the Limes hall. It is two side oriented, with a bedroom which has a view of the<br/>courtyard. It features a living room with access to a terrace, kitchen with small dinning area and bathroom. The apartment is<br/>partially equipped and fully renovated. It has air-conditioning, safety door and parquet floors. Rent fee includes utility bills.<br/>SuitableSuitableforonepersonoracouple.