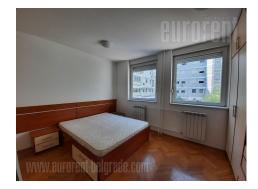

Apartment housed in a new building next to the Limes hall. It is two side oriented, with a bedroom which has a view of the<br/>courtyard. It features a living room with access to a terrace, kitchen with small dinning area and bathroom. The apartment is<br/>partially equipped and fully renovated. It has air-conditioning, safety door and parquet floors. Rent fee includes utility bills.<br/>SuitableSuitableforonepersonoracouple.