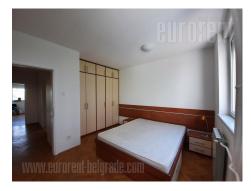

Apartment housed in a new building next to the Limes hall. It is two side oriented, with a bedroom which has a view of the<br/>courtyard. It features a living room with access to a terrace, kitchen with small dinning area and bathroom. The apartment is<br/>partially equipped and fully renovated. It has air-conditioning, safety door and parquet floors. Rent fee includes utility bills.<br/>SuitableSuitableforonepersonoracouple.