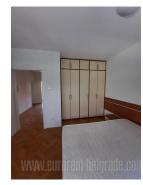

Apartment housed in a new building next to the Limes hall. It is two side oriented, with a bedroom which has a view of the<br/>courtyard. It features a living room with access to a terrace, kitchen with small dinning area and bathroom. The apartment is<br/>partially equipped and fully renovated. It has air-conditioning, safety door and parquet floors. Rent fee includes utility bills.<br/>SuitableSuitableforonepersonoracouple.