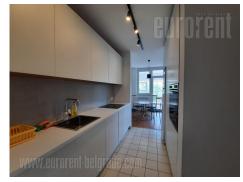

Apartment housed in a new building next to the Limes hall. It is two side oriented, with a bedroom which has a view of the<br/>courtyard. It features a living room with access to a terrace, kitchen with small dinning area and bathroom. The apartment is<br/>partially equipped and fully renovated. It has air-conditioning, safety door and parquet floors. Rent fee includes utility bills.<br/>SuitableSuitableforonepersonoracouple.