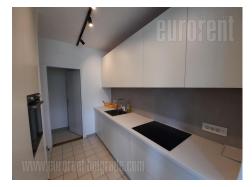

Apartment housed in a new building next to the Limes hall. It is two side oriented, with a bedroom which has a view of the<br/>courtyard. It features a living room with access to a terrace, kitchen with small dinning area and bathroom. The apartment is<br/>partially equipped and fully renovated. It has air-conditioning, safety door and parquet floors. Rent fee includes utility bills.<br/>SuitableSuitableforonepersonoracouple.