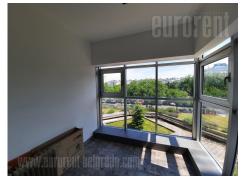

Apartment housed in a new building next to the Limes hall. It is two side oriented, with a bedroom which has a view of the<br/>courtyard. It features a living room with access to a terrace, kitchen with small dinning area and bathroom. The apartment is<br/>partially equipped and fully renovated. It has air-conditioning, safety door and parquet floors. Rent fee includes utility bills.<br/>SuitableSuitableforonepersonoracouple.