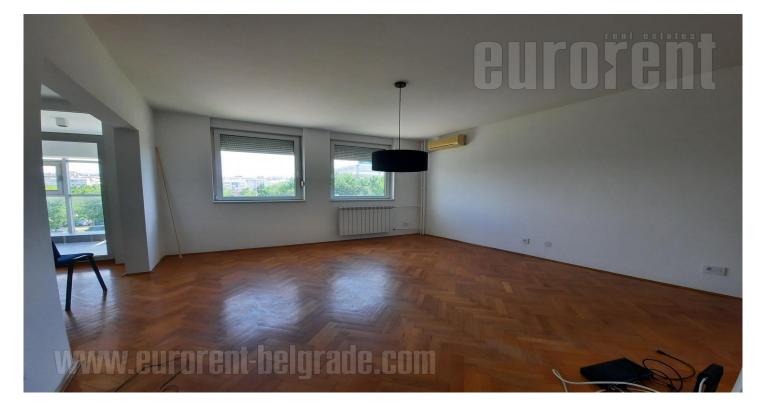

Apartment housed in a new building next to the Limes hall. It is two side oriented, with a bedroom which has a view of the<br/>courtyard. It features a living room with access to a terrace, kitchen with small dinning area and bathroom. The apartment is<br/>partially equipped and fully renovated. It has air-conditioning, safety door and parquet floors. Rent fee includes utility bills.<br/>SuitableSuitableforonepersonoracouple.