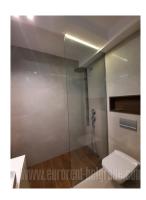

Apartment housed in a new building next to the Limes hall. It is two side oriented, with a bedroom which has a view of the<br/>courtyard. It features a living room with access to a terrace, kitchen with small dinning area and bathroom. The apartment is<br/>partially equipped and fully renovated. It has air-conditioning, safety door and parquet floors. Rent fee includes utility bills.<br/>SuitableSuitableforonepersonoracouple.