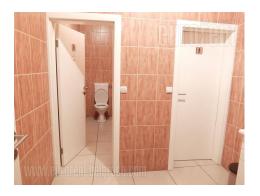

Business premises located within 6 km distance from the city center, in direction of Visnjicka banja. Well connected to city center, through several public transportation buses. Space is situated on the first floor of a smaller, one-storey office building. It consists of six offices of different sizes, largest of which occupies 50 m<sup>2</sup>. There is a kitchenette at disposal, as well as restrooms for men and women. It is mostly furnished with good office furniture. Heating is conducted through electricity power, while the space is air-conditioned as well. In front of the building there is a parking lot for several vehicles.