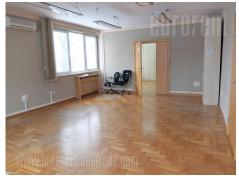

Business premises located within 6 km distance from the city center, in direction of Visnjicka banja. Well connected to city center, through several public transportation buses. Space is situated on the first floor of a smaller, one-storey office building. It consists of six offices of different sizes, largest of which occupies 50 m<sup>2</sup>. There is a kitchenette at disposal, as well as restrooms for men and women. It is mostly furnished with good office furniture. Heating is conducted through electricity power, while the space is air-conditioned as well. In front of the building there is a parking lot for several vehicles.