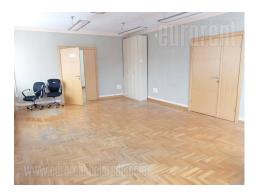

Business premises located within 6 km distance from the city center, in direction of Visnjicka banja. Well connected to city center, through several public transportation buses. Space is situated on the first floor of a smaller, one-storey office building. It consists of six offices of different sizes, largest of which occupies 50 m<sup>2</sup>. There is a kitchenette at disposal, as well as restrooms for men and women. It is mostly furnished with good office furniture. Heating is conducted through electricity power, while the space is air-conditioned as well. In front of the building there is a parking lot for several vehicles.