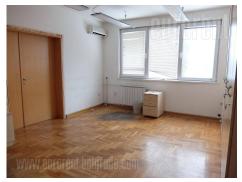

Business premises located within 6 km distance from the city center, in direction of Visnjicka banja. Well connected to city center, through several public transportation buses. Space is situated on the first floor of a smaller, one-storey office building. It consists of six offices of different sizes, largest of which occupies 50 m<sup>2</sup>. There is a kitchenette at disposal, as well as restrooms for men and women. It is mostly furnished with good office furniture. Heating is conducted through electricity power, while the space is air-conditioned as well. In front of the building there is a parking lot for several vehicles.