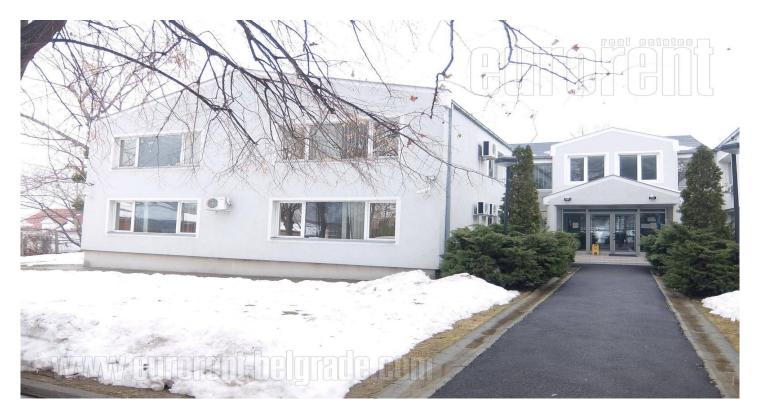

Business premises located within 6 km distance from the city center, in direction of Visnjicka banja. Well connected to city center, through several public transportation buses. Space is situated on the first floor of a smaller, one-storey office building. It consists of six offices of different sizes, largest of which occupies 50 m<sup>2</sup>. There is a kitchenette at disposal, as well as restrooms for men and women. It is mostly furnished with good office furniture. Heating is conducted through electricity power, while the space is air-conditioned as well. In front of the building there is a parking lot for several vehicles.