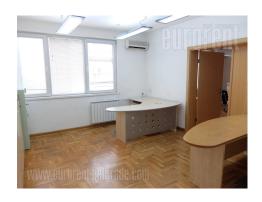

Business premises located within 6 km distance from the city center, in direction of Visnjicka banja. Well connected to city center, through several public transportation buses. Space is situated on the first floor of a smaller, one-storey office building. It consists of six offices of different sizes, largest of which occupies 50 m<sup>2</sup>. There is a kitchenette at disposal, as well as restrooms for men and women. It is mostly furnished with good office furniture. Heating is conducted through electricity power, while the space is air-conditioned as well. In front of the building there is a parking lot for several vehicles.