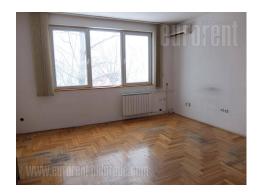

Business premises located within 6 km distance from the city center, in direction of Visnjicka banja. Well connected to city center, through several public transportation buses. Space is situated on the first floor of a smaller, one-storey office building. It consists of six offices of different sizes, largest of which occupies 50 m<sup>2</sup>. There is a kitchenette at disposal, as well as restrooms for men and women. It is mostly furnished with good office furniture. Heating is conducted through electricity power, while the space is air-conditioned as well. In front of the building there is a parking lot for several vehicles.