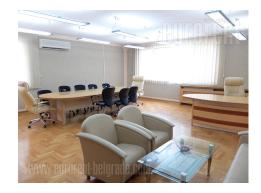

Business premises located within 6 km distance from the city center, in direction of Visnjicka banja. Well connected to city center, through several public transportation buses. Space is situated on the first floor of a smaller, one-storey office building. It consists of six offices of different sizes, largest of which occupies 50 m<sup>2</sup>. There is a kitchenette at disposal, as well as restrooms for men and women. It is mostly furnished with good office furniture. Heating is conducted through electricity power, while the space is air-conditioned as well. In front of the building there is a parking lot for several vehicles.