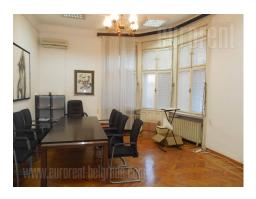

Housed on a very busy location in city center is this pre-war style building, with maintained entrance hall. Traffic in this part of town is very intensive, but provides easy and quick access to highway, and it is link to other parts of city. Apartment is on second floor of walk-up building. Comfortable, with excellent structure, bright and air conditioned. High ceilings and transit rooms makes it look even bigger, and makes excellent working atmosphere. Installed computer network is one of advantages for business purposes. Next to a offices there are two restrooms, kitchen with pantry and two terraces. Street is out of parking zones and apartment has one garage and one parking spot reserved in backyard.