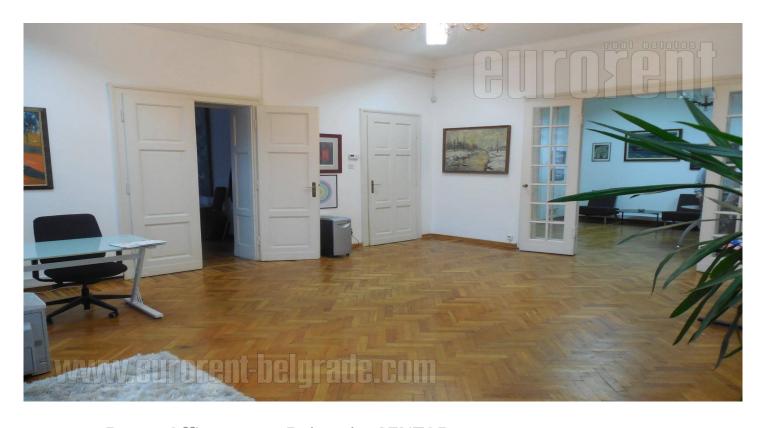

Housed on a very busy location in city center is this pre-war style building, with maintained entrance hall. Traffic in this part of town is very intensive, but provides easy and quick access to highway, and it is link to other parts of city. Apartment is on second floor of walk-up building. Comfortable, with excellent structure, bright and air conditioned. High ceilings and transit rooms makes it look even bigger, and makes excellent working atmosphere. Installed computer network is one of advantages for business purposes. Next to a offices there are two restrooms, kitchen with pantry and two terraces. Street is out of parking zones and apartment has one garage and one parking spot reserved in backyard.