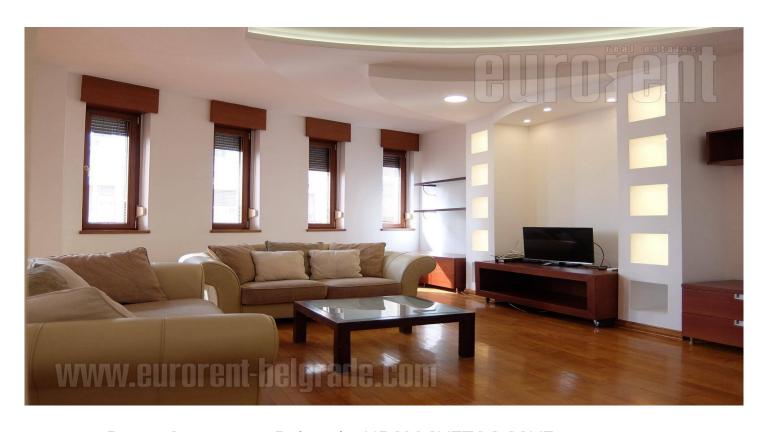

Busy location in vicinity of park and St Sava temple. New luxurious buildling with security, video surveillance and garage space. Apartment is spacious and functional, two sides oriented. It has bathroom with bathtub and shower cabin, equipped kitchen, closets. Alum carpentry, excellent ceramics, alarm protection. Modern and new furniture.