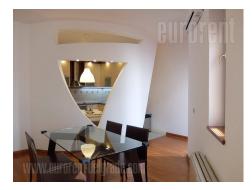

Busy location in vicinity of park and St Sava temple. New luxurious buildling with security, video surveillance and garage space. Apartment is spacious and functional, two sides oriented. It has bathroom with bathtub and shower cabin, equipped kitchen, closets. Alum carpentry, excellent ceramics, alarm protection. Modern and new furniture.