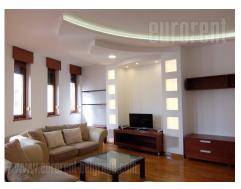

Busy location in vicinity of park and St Sava temple. New luxurious buildling with security, video surveillance and garage space. Apartment is spacious and functional, two sides oriented. It has bathroom with bathtub and shower cabin, equipped kitchen, closets. Alum carpentry, excellent ceramics, alarm protection. Modern and new furniture.